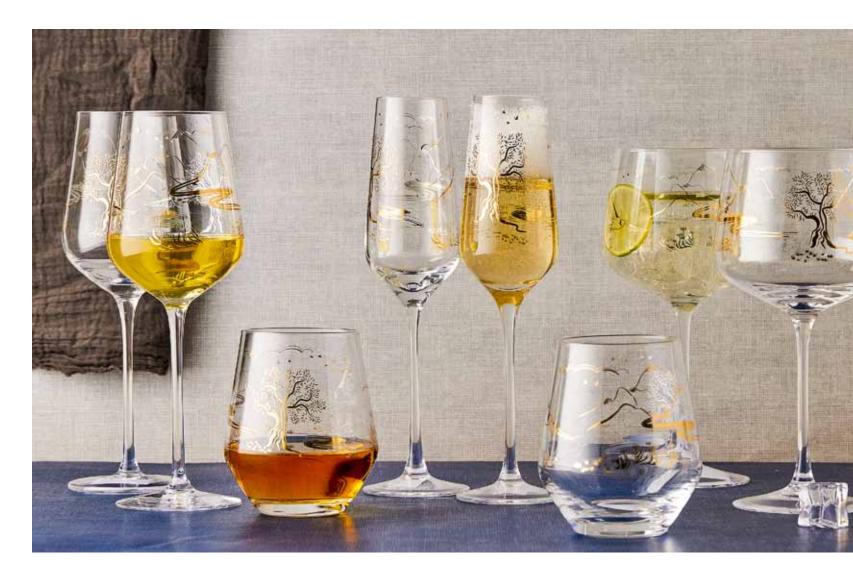

Skye

Skye takes gold embellishing on glassware to new heights. Beautifully finished with a tactile gold decal, Skye's scenic decoration portrays a glorious Scottish, outer Hebridean landscape; full of rolling mountains, winding streams and soaring birds. All of these illustrations are finely detailed, adding to the charm of the collection. Skye's unique shape too brings this range to life, with its acutely curvaceous bowls, and long drawn stems. All the items in Skye are gift boxed in beautiful four colour boxes, with gold trim to match the majesty of the glasses.

**Champagne Flutes - Set of 2** 2.5×2.5×9.75"/8.5 oz ASD10074

Wine Glasses - Set of 2 3.25×3.25×9.5" / 15.25 oz ASD10075

**Cin Classes - Set of 2** 4.25×4.25×8.5"/23.75 oz ASD10076

DOF Tumblers / Stemless Wine Classes - Set of 2 3.5×3.5×4.25″/17 oz ASD10077