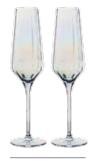

Stemmed glasses in the Juno collection are further distinguished by the way the stems are pulled directly from the bowl, creating a delicate teardrop dimple at the base of each piece.

Champagne Flutes - Set of 2 2.25×2.25×9.5" / 8.5oz ASD10413