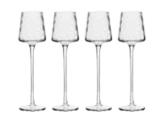

## Empire <sub>Clear</sub>

Anton Studio Designs' Empire Collection is highly sophisticated! Mouth blown and hand crafted, the bowls of each glass have a modern shape with a flat base, rounded corners, and angled sides which taper inwards. All this is brought to life and made even more stunning still by the complementary, fine, vertical optic which runs up and down each bowl. This large collection comprises everything from wine glasses to trifle bowls, and champagne coupes to shot glasses... and plenty more besides! All the items within the collection are smartly gift boxed, making for a fantastically large suite, suitable for both gifting and self purchase.

## **Empire Clear**

**Champagne Flutes Clear - Set of 2** 2.25×2.25×9.75"/8.5 oz ASD10344

Wine Classes Clear - Set of 2 3.75×3.75×8.75" / 15 oz ASD10345

**Gin Glasses Clear - Set of 2** 4×4×8.25"/23.5 oz ASD10346

**Cocktail Glasses Clear - Set of 2** 4.75×4.75×7″ / 11.75 oz ASD10351

**Champagne Coupes Clear - Set of 2** 4×4×6"/8.5 oz ASD10349

Margarita Glasses Clear - Set of 2 4.5×4.5×7.25″ / 13.5 oz ASD10352

**Cordial Glasses Clear – Set of 4** 1.5×1.5×7"/2 oz ASD10354

Highball Tumblers Clear - Set of 2 3×3×6.25" / 18.5 oz ASD10347

**DOF Tumblers Clear - Set of 2** 3.25×3.25×4.25" / 13.5 oz ASD10348

**Shot Glasses Clear - Set of 4** 2×2×2.75" / 2.50 oz ASD10353

## **Empire Clear**

**Wine Carafe Clear** 7.75×7.75×11.5" / 100 oz ASD10350

Water Carafe Clear 4.25×4.25×9.75" / 40.5 oz ASD10355

**Salad Bowl Clear** 10.25×10.25×3.75" / 130.25 oz ASD10319

**Trifle Bowl Clear** 9.5×9.5×7″ / 133.75 oz ASD10318