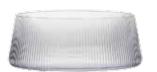

## **Empire Clear**

**Wine Carafe Clear** 7.75×7.75×11.5" / 100 oz ASD10350

Water Carafe Clear 4.25×4.25×9.75" / 40.5 oz ASD10355

**Salad Bowl Clear** 10.25×10.25×3.75" / 130.25 oz ASD10319

**Trifle Bowl Clear** 9.5×9.5×7″ / 133.75 oz ASD10318