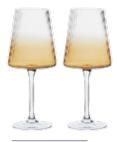

**Highball Tumblers Blue - Set of 2** 3×3×6.25" / 18.5 oz ASD10366

**DOF Tumblers Blue - Set of 2** 3.25×3.25×4.25" / 13.5 oz ASD10367

Water Carafe Blue 4.25×4.25×9.75"/40.5 oz ASD10368

Empire Amber & Smoke further broaden the offering within the Empire assortment. Their carefully chosen warm amber and rich smoke colours have been applied in such a manner that the colour creeps up the bowl, fading as it rises, finally exposing nothing but its thinly layered optic. This ombre effect gives a beautiful blend of colour and class, which lends itself perfectly to the distinguishable Empire shape. Gift boxed in pairs of matching colours, smoke and amber Empire is available in wine and gin glasses, along with the DOF tumblers.

## **Empire Amber & Smoke**

Wine Glasses Amber - Set of 2 3.75×3.75×8.75"/15 oz ASD10358

**Gin Glasses Amber - Set of 2** 4.25×4.25×8.25"/23.5 oz ASD10359

**DOF Tumblers Amber - Set of 2** 3.25×3.25×4.25"/13.5 oz ASD10361