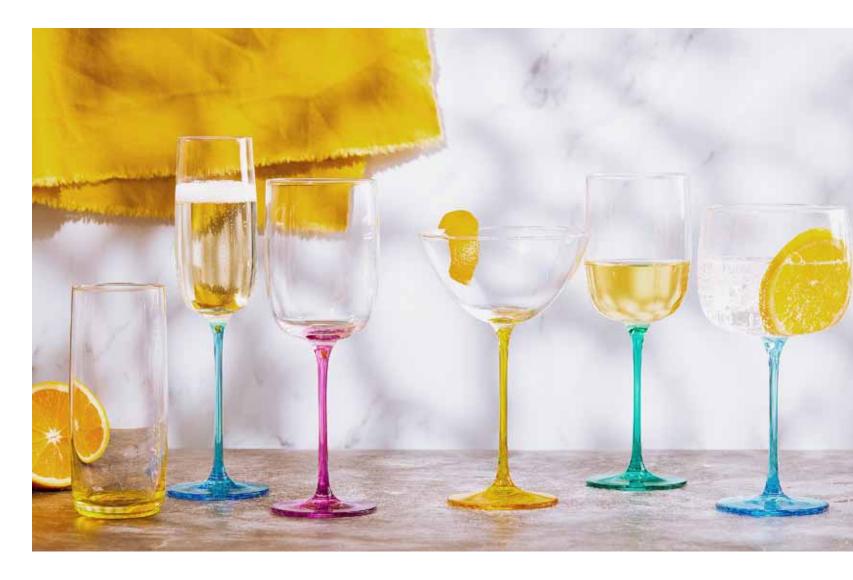

**DOF Tumblers – Set of 4** 3.25×3.25×3.75" / 11.75 oz ASD10122



35





Swirl is a colourful, fun and eye-catching range. Each glass within this mouth blown collection has a fresh ombre effect, with the colour fading as it rises up the glass. This look sits brilliantly with the shapely stem, and the mixture of tall, open bowls, all of which are neatly completed with a fine optic which flows around each bowl. Swirl is gift boxed as a harlequin set of four, and is available in four shapes – Flutes, Wines, Gins and Highball Tumblers.





**Champagne Flutes - Set of 4** 2.25×2.25×8.5"/8.5 oz ASD10003



Wine Glasses - Set of 4 3.5×3.5×6.75" / 15.25 oz ASD10004



**Gin Glasses - Set of 4** 4.75×4.75×6.75"/23.75 oz ASD10005



Highball Tumblers - Set of 4 3.5×3.5×5.5" / 18.5 oz ASD10006





Gala is a wonderful mixture of style and colour. The colour element is plain to see without being overbearing nor distracting from the shapely bowl... or, importantly, what goes within! Each set comprises four jewel coloured stems or tumblers, which sit perfectly together and help to lift any table. The brilliance of the stems are highlighted further once you pick them up, as they have been specially designed to be extra fine - giving them a lighter weight and feel of sophistication. All of this is finished off with Gala's modern and shapely bowls. Each of the five items within the collection come gift boxed in mixed set of four colours.



Gift box



**Champagne Flutes - Set of 4** 2.25×2.25×9.25" / 6.75 oz ASD10097



Wine Glasses - Set of 4 3×3×8.5" / 11.75 oz ASD10098



**Gin Glass