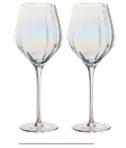

## Palazzo

With its stunningly long stems, and slender profile, Palazzo is as elegant as it is tall. Running vertically within the bowl of each piece is a wide, open optic, which not only brings shape and style to the range, but also lets in light in such a way as to show off the beautifully subtle, pearl coloured finish which adorns each glass from top to bottom. Palazzo, with its height, colour and style is a sophisticated collection, made up of flutes, wines, gins, champagne coupes and tumblers, all of which are gift boxed.

Wine Glasses - Set of 2 3.75×3.75×10.25"/20.25 oz ASD10299

**Gin Classes - Set of 2** 4.5×4.5×8.5"/25.25 oz ASD10300

**Champagne Coupes - Set of 2** 4.25×4.25×7" / 13.5 oz ASD10301

**DOF Tumblers / Stemless Wine Classes - Set of 2** 3.5×3.5×4.5" / 15.25 oz ASD10302