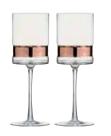

## Wave

Taking its name from the tidal, metallic peaks flowing around each glass, Wave is a stylish way to add gold and silver to your table... and to your drink! Gently rising and falling, as the design navigates its way around the glass, both the gold and silver are bright and polished, thus giving a reflective, mirrored finish. It is added in a manner so that it does not obscure your drink, but instead, accents, the glass, its contents, and the setting in which it is placed. Within the gift boxed pair, be it the wine glasses, champagne coupes, gin cocktails or DOF tumblers, each of the glasses have a differing design, so to mimic the free-flowing reality of actual waves. The gift boxes too have been given elements of gold and silver, with the 'ASD grey' trim being changed to gold or silver, so to match whatever is inside!

**Wine Classes Gold - Set of 2** 3×3×8.5" / 13.5 oz ASD10396

#### 

**Gin Glasses Gold - Set of 2** 3.75×3.75×7.75" / 18.5 oz ASD10397

**Champagne Coupes Gold - Set of 2** 4×4×6.5"/8.5 oz ASD10398

**DOF Tumblers Gold - Set of 2** 3.25×3.25×3.75" / 13.5 oz ASD10399

**Wine Glasses Silver - Set of 2** 3×3×8.5" / 13.5 oz ASD10403

**Gin Glasses Silver - Set of 2** 3.75×3.75×7.75" / 18.5 oz ASD10404

**Champagne Coupes Silver - Set of 2** 4×4×6.5" / 8.5 oz ASD10405

**DOF Tumblers Silver - Set of 2** 3.25×3.25×3.75" / 13.5 oz ASD10406