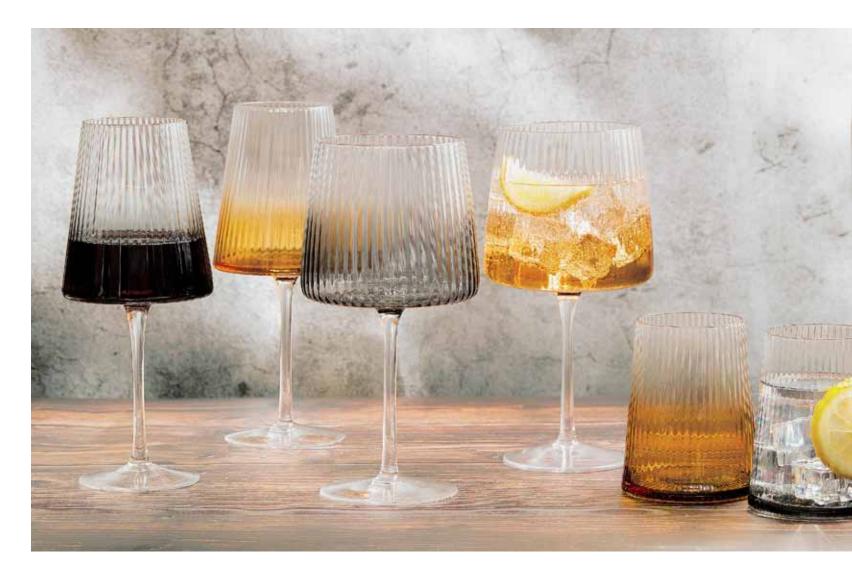

## Empire <sub>Clear</sub>

Anton Studio Designs' Empire Collection is highly sophisticated! Mouth blown and hand crafted, the bowls of each glass have a modern shape with a flat base, rounded corners, and angled sides which taper inwards. All this is brought to life and made even more stunning still by the complementary, fine, vertical optic which runs up and down each bowl. This large collection comprises everything from wine glasses to trifle bowls, and champagne coupes to shot glasses... and plenty more besides! All the items within the collection are smartly gift boxed, making for a fantastically large suite, suitable for both gifting and self purchase.

## **Empire Clear**

**Champagne Flutes Clear - Set of 2** 2.25×2.25×9.75"/8.5 oz ASD10344

Wine Classes Clear - Set of 2 3.75×3.75×8.75" / 15 oz ASD10345

**Gin Glasses Clear - Set of 2** 4×4×8.25"/23.5 oz ASD10346

**Cocktail Glasses Clear - Set of 2** 4.75×4.75×7″ / 11.75 oz ASD10351

**Champagne Coupes Clear - Set of 2** 4×4×6"/8.5 oz ASD10349

Margarita Glasses Clear - Set of 2 4.5×4.5×7.25″ / 13.5 oz ASD10352

**Cordial Glasses Clear – Set of 4** 1.5×1.5×7"/2 oz ASD10354

Highball Tumblers Clear - Set of 2 3×3×6.25" / 18.5 oz ASD10347

**DOF Tumblers Clear - Set of 2** 3.25×3.25×4.25" / 13.5 oz ASD10348

**Shot Glasses Clear - Set of 4** 2×2×2.75" / 2.50 oz ASD10353