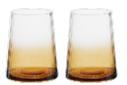

**Highball Tumblers Blue - Set of 2** 3×3×6.25" / 18.5 oz ASD10366

**DOF Tumblers Blue - Set of 2** 3.25×3.25×4.25" / 13.5 oz ASD10367

Water Carafe Blue 4.25×4.25×9.75"/40.5 oz ASD10368

Empire Amber & Smoke further broaden the offering within the Empire assortment. Their carefully chosen warm amber and rich smoke colours have been applied in such a manner that the colour creeps up the bowl, fading as it rises, finally exposing nothing but its thinly layered optic. This ombre effect gives a beautiful blend of colour and class, which lends itself perfectly to the distinguishable Empire shape. Gift boxed in pairs of matching colours, smoke and amber Empire is available in wine and gin glasses, along with the DOF tumblers.

## **Empire Amber & Smoke**

Wine Glasses Amber - Set of 2 3.75×3.75×8.75"/15 oz ASD10358

**Gin Glasses Amber - Set of 2** 4.25×4.25×8.25"/23.5 oz ASD10359

**DOF Tumblers Amber - Set of 2** 3.25×3.25×4.25"/13.5 oz ASD10361