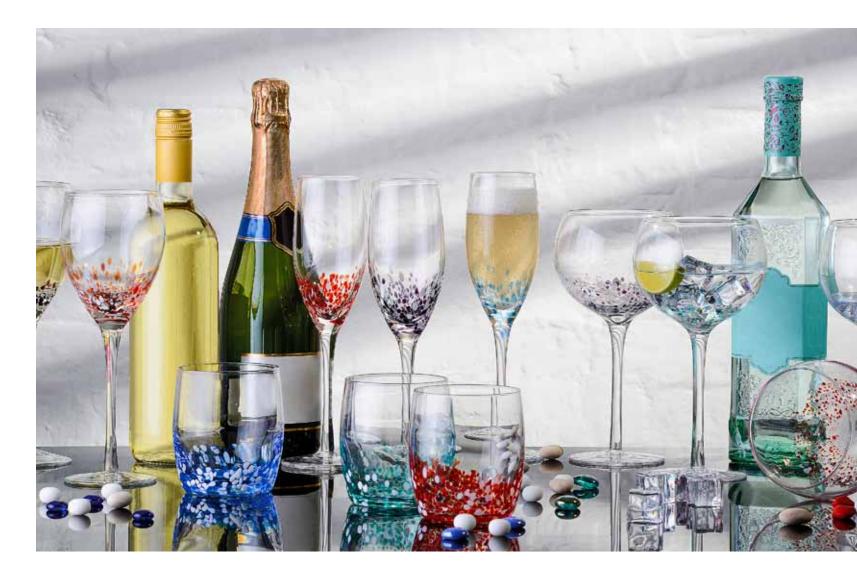

## Empire <sub>Clear</sub>

Anton Studio Designs' Empire Collection is highly sophisticated! Mouth blown and hand crafted, the bowls of each glass have a modern shape with a flat base, rounded corners, and angled sides which taper inwards. All this is brought to life and made even more stunning still by the complementary, fine, vertical optic which runs up and down each bowl. This large collection comprises everything from wine glasses to trifle bowls, and champagne coupes to shot glasses... and plenty more besides! All the items within the collection are smartly gift boxed, making for a fantastically large suite, suitable for both gifting and self purchase.

## **Empire Clear**

**Champagne Flutes Clear - Set of 2** 2.25×2.25×9.75"/8.5 oz ASD10344

Wine Classes Clear - Set of 2 3.75×3.75×8.75" / 15 oz ASD10345

**Gin Glasses Clear - Set of 2** 4×4×8.25"/23.5 oz ASD10346

**Cocktail Glasses Clear - Set of 2** 4.75×4.75×7″ / 11.75 oz ASD10351

**Champagne Coupes Clear - Set of 2** 4×4×6"/8.5 oz ASD10349

Margarita Glasses Clear - Set of 2 4.5×4.5×7.25″ / 13.5 oz ASD10352

**Cordial Glasses Clear – Set of 4** 1.5×1.5×7"/2 oz ASD10354

Highball Tumblers Clear - Set of 2 3×3×6.25" / 18.5 oz ASD10347

**DOF Tumblers Clear - Set of 2** 3.25×3.25×4.25" / 13.5 oz ASD10348

**Shot Glasses Clear - Set of 4** 2×2×2.75" / 2.50 oz ASD10353

## **Empire Clear**

**Wine Carafe Clear** 7.75×7.75×11.5" / 100 oz ASD10350

Water Carafe Clear 4.25×4.25×9.75" / 40.5 oz ASD10355

**Salad Bowl Clear** 10.25×10.25×3.75" / 130.25 oz ASD10319

**Trifle Bowl Clear** 9.5×9.5×7″ / 133.75 oz ASD10318