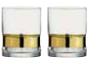

# SoHo

SoHo is as sophisticated as it is striking. Its clean straight lines run the full length of each piece and are interrupted only to allow for an elegant band of gold, silver or bronze. These recessed accents of metallics set SoHo apart from any other glassware suite, and create a stunning collection. SoHo comprises a pair of champagne flutes, wine glasses and DOF tumblers, each of which are available in gold, silver or bronze, and all come packed in gift boxes with stunning metallic trim.

Champagne Flutes Gold - Set of 2 2×2×10.75"/7 oz ASD10329

Wine Glasses Gold - Set of 2 3×3×8.75" / 12 oz ASD10330

**DOF Tumblers Gold - Set of 2** 3.25×3.25×4"/12 oz ASD10331

Champagne Flutes Silver - Set of 2 2×2×10.75°/7 oz ASD10334

Wine Classes Silver - Set of 2 3×3×8.75"/12 oz ASD10335

**DOF Tumblers Silver - Set of 2** 3.25×3.25×4"/12 oz ASD10336

Champagne Flutes Bronze - Set of 2 2×2×10.75"/7 oz ASD10339

**Wine Glasses Bronze - Set of 2** 3×3×8.75" / 12 oz ASD10340

**DOF Tumblers Bronze - Set of 2** 3.25×3.25×4" / 12 oz ASD10341