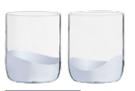

Individual Trifle Bowls Clear - Set of 4 4×4×3.5"/12.25 oz ASD10320

Empire Blue

Empire Blue is a richly coloured variant within the Empire family. Applied as an ombre effect, the deep, rich blue is visible as a solid colour at the base of each bowl, though slowly fades away as you ascend the glass, leaving behind nothing but clear glass in all its brilliant transparency. This mixture of clear and colour, enables you to both enjoy the colour of your drink, but also adds a little extra flair to your table. Available in an assortment of stems, tumblers, and the water carafe also, Empire Blue is a versatile range, be it for just a glass of wine, pitcher of water, or a full table service! Each of the drinking glasses come gift boxed in pairs, with the water carafe gift boxed individually too.

**Highball Tumblers Blue - Set of 2** 3×3×6.25" / 18.5 oz ASD10366

**DOF Tumblers Blue - Set of 2** 3.25×3.25×4.25" / 13.5 oz ASD10367

Water Carafe Blue 4.25×4.25×9.75"/40.5 oz ASD10368

Empire Amber & Smoke further broaden the offering within the Empire assortment. Their carefully chosen warm amber and rich smoke colours have been applied in such a manner that the colour creeps up the bowl, fading as it rises, finally exposing nothing but its thinly layered optic. This ombre effect gives a beautiful blend of colour and class, which lends itself perfectly to the distinguishable Empire shape. Gift boxed in pairs of matching colours, smoke and amber Empire is available in wine and gin glasses, along with the DOF tumblers.