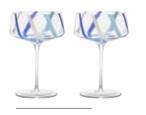

The Maze collection stands out with its distinctive textured decal, adding both visual intrigue and a tactile experience to each glass.

The labyrinth style straight line pattern perfectly suits the silhouette of the glasses themselves.

Comprising four essential pieces – champagne flutes, wine glasses, gin glasses, and DOF tumblers

- this collection is as functional as it is stylish. The raised detail adds dimension to the sleek, contemporary forms, giving the glasses a unique aesthetic without compromising on their clean lines.

Each piece in the Maze collection is gift-boxed in pairs.

Maze

Champagne Flutes – Set of 2 2.25×2.25×8.25"/6.75oz ASD10194

3×3×7"/8.5oz

Wine Glasses - Set of 2

Gin Glasses – Set of 2 4×4×6.75"/15.25oz ASD10196