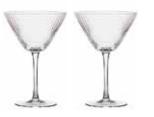

From the vibrant colours flowing through the bowl to the sleek, sophisticated shapes, the Rio collection embodies modern design with a playful twist.

Available in two striking colourways – Azure and Citrus – each piece features bold, hand-applied colour bands that wrap diagonally around the glass, creating a sense of movement and energy. With tall, angled bowls that taper elegantly inward, the collection includes wine glasses, gin glasses, champagne coupes, and DOF tumblers.

Each set is gift-boxed in pairs, making them perfect for gifting or adding a fresh pop of colour to your collection.

Wine Classes Azure - Set of 2 3.25×3.25×9.25" / 15.25oz ASD10204

**Gin Glasses Azure - Set of 2** 4.5×4.5×8.75"/23.5oz ASD10205

Champagne Coupes Azure - Set of 2 4.25×4.25×6'' / 10oz ASD10206

DOF Tumblers / Stemless Wine Glasses Azure - Set of 2 3.5×3.5×4.25"/15.25oz ASD10207

Wine Glasses Citrus - Set of 2 3.25×3.25×9.25" / 15.25oz ASD10214

**Gin Glasses Citrus - Set of 2** 4.5×4.5×8.75"/23.5oz ASD10215

Champagne Coupes Citrus – Set of 2 4.25×4.25×6" / 10oz ASD10216

DOF Tumblers / Stemless Wine Glasses Citrus - Set of 2 3.5×3.5×4.25"/15.25oz ASD10217