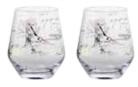

Skye

Skye takes gold embellishing on glassware to new heights. Beautifully finished with a tactile gold decal, Skye's scenic decoration portrays a glorious Scottish, outer Hebridean landscape; full of rolling mountains, winding streams and soaring birds. All of these illustrations are finely detailed, adding to the charm of the collection. Skye's unique shape too brings this range to life, with its acutely curvaceous bowls, and long drawn stems. All the items in Skye are gift boxed in beautiful four colour boxes, with gold trim to match the majesty of the glasses.

**Champagne Flutes - Set of 2** 2.5×2.5×9.75"/8.5 oz ASD10074

Wine Glasses - Set of 2 3.25×3.25×9.5" / 15.25 oz ASD10075

**Cin Classes - Set of 2** 4.25×4.25×8.5"/23.75 oz ASD10076

DOF Tumblers / Stemless Wine Classes - Set of 2 3.5×3.5×4.25″/17 oz ASD10077