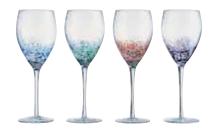

Speckle's unique look is created by combining melted colour and white glass beads into the bowl. This mixture of bright and vibrant coloured glass beads, broken up with crisp, white beads creates a beautiful swirl of colours in every piece. With each set containing four differently coloured glasses, Speckle is a smart and trendy collection. Each of the four sets are gift boxed and the range comprises champagne flutes, wine glasses, gin glasses and double old fashioned tumblers.

**Champagne Flutes - Set of 4** 2.25×2.25×9.25"/8.5 oz ASD10119

Wine Glasses - Set of 4 3.25×3.25×9" / 11.75 oz ASD10120

**Gin Glasses - Set of 4** 4.25×4.25×8.25"/17 oz ASD10121

**DOF Tumblers – Set of 4** 3.25×3.25×3.75" / 11.75 oz ASD10122