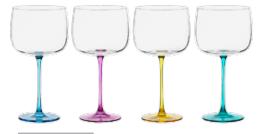

Gala is a wonderful mixture of style and colour. The colour element is plain to see without being overbearing nor distracting from the shapely bowl... or, importantly, what goes within! Each set comprises four jewel coloured stems or tumblers, which sit perfectly together and help to lift any table. The brilliance of the stems are highlighted further once you pick them up, as they have been specially designed to be extra fine - giving them a lighter weight and feel of sophistication. All of this is finished off with Gala's modern and shapely bowls. Each of the five items within the collection come gift boxed in mixed set of four colours.

Gift box

**Champagne Flutes - Set of 4** 2.25×2.25×9.25" / 6.75 oz ASD10097

Wine Glasses - Set of 4 3×3×8.5" / 11.75 oz ASD10098

**Gin Glasses - Set of 4** 4×4×7.5" / 17 oz ASD10099

**Cocktail Glasses - Set of 4** 4.5×4.5×7"/8.5 oz ASD10100

Highball Tumblers - Set of 4 2.25×2.25×5.75" / 11.75 oz ASD10101

Empire <sub>Vases</sub>

Anton Studio Designs' Empire Collection extends its sophisticated charm to this stunning range of vases.

Expertly mouth blown and hand crafted, each piece showcases the collection's signature fine vertical optic, and tall, tapering sides.