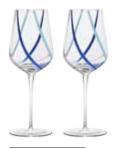

From the vibrant colours flowing through the bowl to the sleek, sophisticated shapes, the Rio collection embodies modern design with a playful twist.

Available in two striking colourways – Azure and Citrus – each piece features bold, hand-applied colour bands that wrap diagonally around the glass, creating a sense of movement and energy. With tall, angled bowls that taper elegantly inward, the collection includes wine glasses, gin glasses, champagne coupes, and DOF tumblers.

Each set is gift-boxed in pairs, making them perfect for gifting or adding a fresh pop of colour to your collection.

Wine Classes Azure - Set of 2 3.25×3.25×9.25" / 15.25oz ASD10204

**Gin Glasses Azure - Set of 2** 4.5×4.5×8.75"/23.5oz ASD10205

Champagne Coupes Azure - Set of 2 4.25×4.25×6'' / 10oz ASD10206

DOF Tumblers / Stemless Wine Glasses Azure - Set of 2 3.5×3.5×4.25"/15.25oz ASD10207

Wine Glasses Citrus - Set of 2 3.25×3.25×9.25" / 15.25oz ASD10214