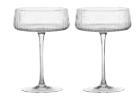

## Palazzo

With its stunningly long stems, and slender profile, Palazzo is as elegant as it is tall. Running vertically within the bowl of each piece is a wide, open optic, which not only brings shape and style to the range, but also lets in light in such a way as to show off the beautifully subtle, pearl coloured finish which adorns each glass from top to bottom. Palazzo, with its height, colour and style is a sophisticated collection, made up of flutes, wines, gins, champagne coupes and tumblers, all of which are gift boxed.

Wine Glasses - Set of 2 3.75×3.75×10.25"/20.25 oz ASD10299

**Gin Classes - Set of 2** 4.5×4.5×8.5"/25.25 oz ASD10300

**Champagne Coupes - Set of 2** 4.25×4.25×7" / 13.5 oz ASD10301

**DOF Tumblers / Stemless Wine Classes - Set of 2** 3.5×3.5×4.5" / 15.25 oz ASD10302