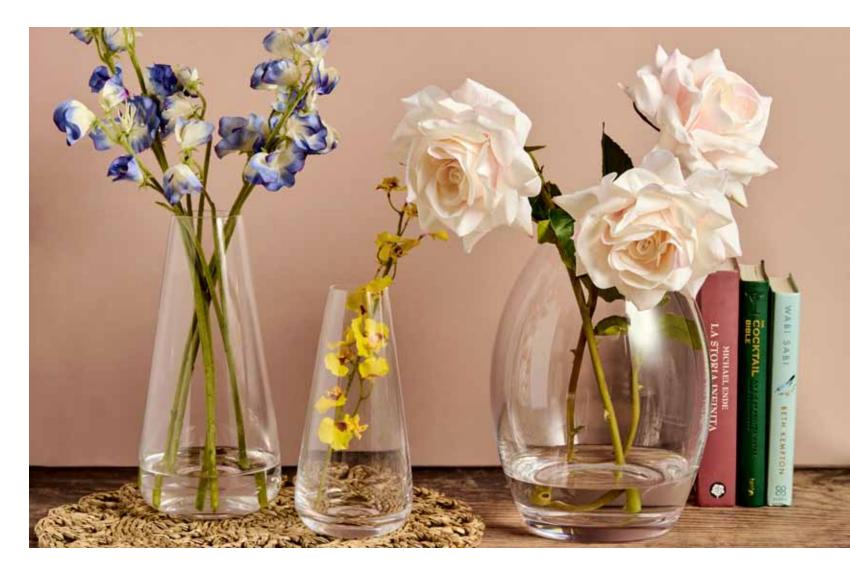

# **Clear Vases**

Our Clear Vase collection comprises an assortment of shapes and designs – a mixture of classic and contemporary.

From the clean lines of minimalist silhouettes to more playful, sculptural forms, this collection brings versatility and elegance to any space.

Each piece is crafted to highlight the natural beauty

of floral arrangements or stand alone as a striking design element in its own right. With options ranging from the understated to the bold, there's a perfect match for every style and occasion.

All vases are mouth blown and handcrafted and come gift boxed.

Gift box

## **Clear Vases**

Aura Vase 7×7×10.75" ASD10224

Hampton Vase 5.75×5.75×10.75" ASD10234

Eclipse Vase 9.75×9.75×9.5" ASD10225

**Highbury Vase Small** 6×6×7.75" ASD10226

**Highbury Vase Large** 7.25×7.25×9.25" ASD10227

York Vase Small 4×4×7.5" ASD10228

York Vase Large 4.75×4.75×9.75" ASD10229