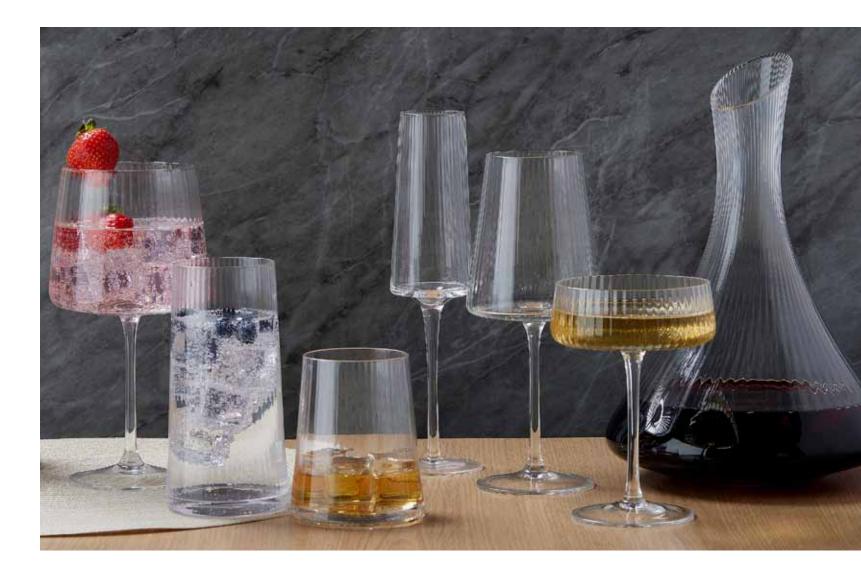

## Empire <sub>Clear</sub>

Anton Studio Designs' Empire Collection is highly sophisticated! Mouth blown and hand crafted, the bowls of each glass have a modern shape with a flat base, rounded corners, and angled sides which taper inwards. All this is brought to life and made even more stunning still by the complementary, fine, vertical optic which runs up and down each bowl. This large collection comprises everything from wine glasses to trifle bowls, and champagne coupes to shot glasses... and plenty more besides! All the items within the collection are smartly gift boxed, making for a fantastically large suite, suitable for both gifting and self purchase.

## **Empire Clear**

**Champagne Flutes Clear - Set of 2** 2.25×2.25×9.75"/8.5 oz ASD10344

Wine Classes Clear - Set of 2 3.75×3.75×8.75" / 15 oz ASD10345

**Gin Glasses Clear - Set of 2** 4×4×8.25"/23.5 oz ASD10346

**Cocktail Glasses Clear - Set of 2** 4.75×4.75×7″ / 11.75 oz ASD10351

**Champagne Coupes Clear - Set of 2** 4×4×6"/8.5 oz ASD10349

Margarita Glasses Clear - Set of 2 4.5×4.5×7.25″ / 13.5 oz ASD10352

**Cordial Glasses Clear – Set of 4** 1.5×1.5×7"/2 oz ASD10354

Highball Tumblers Clear - Set of 2 3×3×6.25" / 18.5 oz ASD10347

**DOF Tumblers Clear - Set of 2** 3.25×3.25×4.25" / 13.5 oz ASD10348

**Shot Glasses Clear - Set of 4** 2×2×2.75" / 2.50 oz ASD10353

## **Empire Clear**

**Wine Carafe Clear** 7.75×7.75×11.5" / 100 oz ASD10350

Water Carafe Clear 4.25×4.25×9.75" / 40.5 oz ASD10355

**Salad Bowl Clear** 10.25×10.25×3.75" / 130.25 oz ASD10319

**Trifle Bowl Clear** 9.5×9.5×7″ / 133.75 oz ASD10318