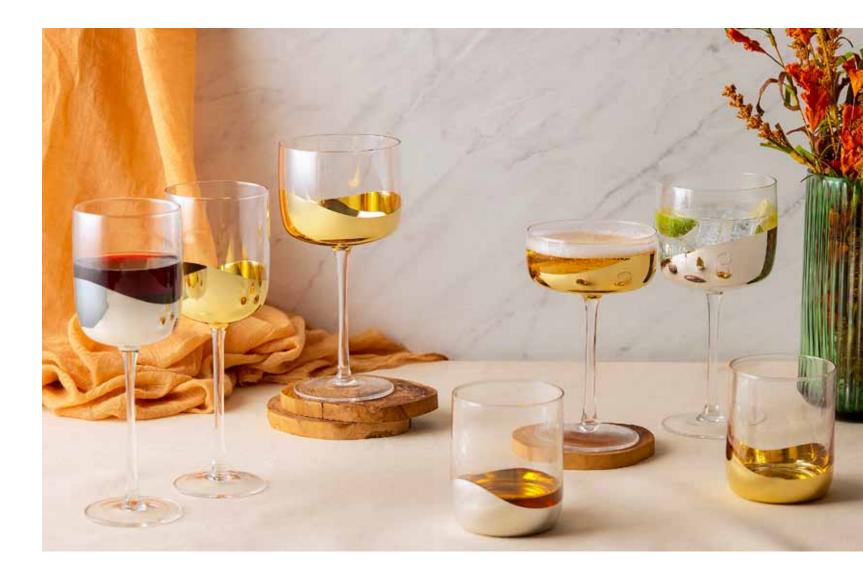

From the vibrant colours flowing through the bowl to the sleek, sophisticated shapes, the Rio collection embodies modern design with a playful twist.

Available in two striking colourways – Azure and Citrus – each piece features bold, hand-applied colour bands that wrap diagonally around the glass, creating a sense of movement and energy. With tall, angled bowls that taper elegantly inward, the collection includes wine glasses, gin glasses, champagne coupes, and DOF tumblers.

Each set is gift-boxed in pairs, making them perfect for gifting or adding a fresh pop of colour to your collection.

Wine Classes Azure - Set of 2 3.25×3.25×9.25" / 15.25oz ASD10204

**Gin Glasses Azure - Set of 2** 4.5×4.5×8.75"/23.5oz ASD10205

Champagne Coupes Azure - Set of 2 4.25×4.25×6'' / 10oz ASD10206

DOF Tumblers / Stemless Wine Glasses Azure - Set of 2 3.5×3.5×4.25"/15.25oz ASD10207

Wine Glasses Citrus - Set of 2 3.25×3.25×9.25" / 15.25oz ASD10214

**Gin Glasses Citrus - Set of 2** 4.5×4.5×8.75"/23.5oz ASD10215

Champagne Coupes Citrus – Set of 2 4.25×4.25×6" / 10oz ASD10216

DOF Tumblers / Stemless Wine Glasses Citrus - Set of 2 3.5×3.5×4.25"/15.25oz ASD10217