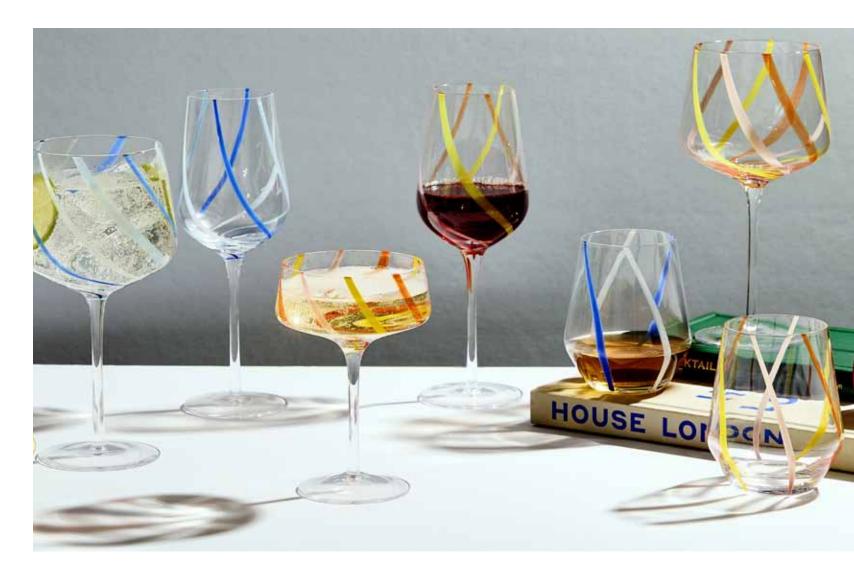

From the vibrant colours flowing through the bowl to the sleek, sophisticated shapes, the Rio collection embodies modern design with a playful twist.

Available in two striking colourways – Azure and Citrus – each piece features bold, hand-applied colour bands that wrap diagonally around the glass, creating a sense of movement and energy. With tall, angled bowls that taper elegantly inward, the collection includes wine glasses, gin glasses, champagne coupes, and DOF tumblers.

Each set is gift-boxed in pairs, making them perfect for gifting or adding a fresh pop of colour to your collection.

Wine Classes Azure - Set of 2 3.25×3.25×9.25" / 15.25oz ASD10204

**Gin Glasses Azure - Set of 2** 4.5×4.5×8.75"/23.5oz ASD10205

Champagne Coupes Azure - Set of 2 4.25×4.25×6'' / 10oz ASD10206

DOF Tumblers / Stemless Wine Glasses Azure - Set of 2 3.5×3.5×4.25"/15.25oz ASD10207

Wine Glasses Citrus - Set of 2 3.25×3.25×9.25" / 15.25oz ASD10214

**Gin Glasses Citrus - Set of 2** 4.5×4.5×8.75"/23.5oz ASD10215

Champagne Coupes Citrus – Set of 2 4.25×4.25×6" / 10oz ASD10216

DOF Tumblers / Stemless Wine Glasses Citrus - Set of 2 3.5×3.5×4.25"/15.25oz ASD10217