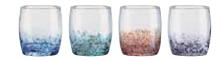

Speckle's unique look is created by combining melted colour and white glass beads into the bowl. This mixture of bright and vibrant coloured glass beads, broken up with crisp, white beads creates a beautiful swirl of colours in every piece. With each set containing four differently coloured glasses, Speckle is a smart and trendy collection. Each of the four sets are gift boxed and the range comprises champagne flutes, wine glasses, gin glasses and double old fashioned tumblers.

**Champagne Flutes - Set of 4** 2.25×2.25×9.25"/8.5 oz ASD10119

Wine Glasses - Set of 4 3.25×3.25×9" / 11.75 oz ASD10120

**Gin Glasses - Set of 4** 4.25×4.25×8.25"/17 oz ASD10121

**DOF Tumblers – Set of 4** 3.25×3.25×3.75" / 11.75 oz ASD10122