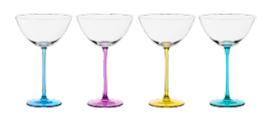

From the vibrant colours flowing through the bowl to the sleek, sophisticated shapes, the Rio collection embodies modern design with a playful twist.

Available in two striking colourways – Azure and Citrus – each piece features bold, hand-applied colour bands that wrap diagonally around the glass, creating a sense of movement and energy. With tall, angled bowls that taper elegantly inward, the collection includes wine glasses, gin glasses, champagne coupes, and DOF tumblers.

Each set is gift-boxed in pairs, making them perfect for gifting or adding a fresh pop of colour to your collection.

Wine Classes Azure - Set of 2 3.25×3.25×9.25" / 15.25oz ASD10204

**Gin Glasses Azure - Set of 2** 4.5×4.5×8.75"/23.5oz ASD10205

Champagne Coupes Azure - Set of 2 4.25×4.25×6'' / 10oz ASD10206

DOF Tumblers / Stemless Wine Glasses Azure - Set of 2 3.5×3.5×4.25"/15.25oz ASD10207

Wine Glasses Citrus - Set of 2 3.25×3.25×9.25" / 15.25oz ASD10214

**Gin Glasses Citrus - Set of 2** 4.5×4.5×8.75"/23.5oz ASD10215

Champagne Coupes Citrus – Set of 2 4.25×4.25×6" / 10oz ASD10216

DOF Tumblers / Stemless Wine Glasses Citrus - Set of 2 3.5×3.5×4.25"/15.25oz ASD10217