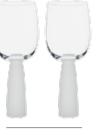

Oslo, with its clean, smooth lines, is quintessentially Scandi. The contemporary, well-rounded bowls are sleek and stylish, with an ice base which further adds to the collection's finish. This simple, yet modern, shape sits upon Oslo's signature stem, a tapered, pillar of thick, solid glass, giving the range a truly unique look and feel. This combination makes Oslo a beautifully weighted and tactile suite of glassware. Available in gloss black and frosted white, the gift boxed collection is sold in pairs and comprises of champagne flutes, wine and gin glasses, and completed with footed tumblers.

Champagne Flutes Black - Set of 2 2.25×2.25×8.5"/6.75 oz ASD10382

Set of 2 Wine Classes Black - Set of 2 3×3×8"/10.25 oz ASD10383

**Gin Glasses Black - Set of 2** 4×4×7.25" / 17 oz ASD10384

**DOF Tumblers Black - Set of 2** 3×3×4.5" / 10.25 oz ASD10385

Champagne Flutes Frost – Set of 2 2.25×2.25×8.5" / 6.75 oz ASD10390

**Wine Glasses Frost - Set of 2** 3×3×8"/10.25 oz ASD10391

**Gin Glasses Frost - Set of 2** 4×4×7.25" / 17 oz ASD10392

**DOF Tumblers Frost - Set of 2** 3×3×4.5″ / 10.25 oz ASD10393