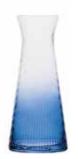

Individual Trifle Bowls Clear - Set of 4 4×4×3.5"/12.25 oz ASD10320

Empire Blue

Empire Blue is a richly coloured variant within the Empire family. Applied as an ombre effect, the deep, rich blue is visible as a solid colour at the base of each bowl, though slowly fades away as you ascend the glass, leaving behind nothing but clear glass in all its brilliant transparency. This mixture of clear and colour, enables you to both enjoy the colour of your drink, but also adds a little extra flair to your table. Available in an assortment of stems, tumblers, and the water carafe also, Empire Blue is a versatile range, be it for just a glass of wine, pitcher of water, or a full table service! Each of the drinking glasses come gift boxed in pairs, with the water carafe gift boxed individually too.

## **Empire Blue**

**Wine Classes Blue - Set of 2** 3.75×3.75×8.75"/15 oz ASD10363

**Gin Glasses Blue - Set of 2** 4.25×4.25×8.25"/23.5 oz ASD10364

**Champagne Coupes Blue - Set of 2** 4.25×4.25×6"/8.5 oz ASD10365

**Highball Tumblers Blue - Set of 2** 3×3×6.25" / 18.5 oz ASD10366

**DOF Tumblers Blue - Set of 2** 3.25×3.25×4.25" / 13.5 oz ASD10367

Water Carafe Blue 4.25×4.25×9.75"/40.5 oz ASD10368

Empire Amber & Smoke further broaden the offering within the Empire assortment. Their carefully chosen warm amber and rich smoke colours have been applied in such a manner that the colour creeps up the bowl, fading as it rises, finally exposing nothing but its thinly layered optic. This ombre effect gives a beautiful blend of colour and class, which lends itself perfectly to the distinguishable Empire shape. Gift boxed in pairs of matching colours, smoke and amber Empire is available in wine and gin glasses, along with the DOF tumblers.