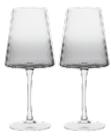

## Empire <sub>Clear</sub>

Anton Studio Designs' Empire Collection is highly sophisticated! Mouth blown and hand crafted, the bowls of each glass have a modern shape with a flat base, rounded corners, and angled sides which taper inwards. All this is brought to life and made even more stunning still by the complementary, fine, vertical optic which runs up and down each bowl. This large collection comprises everything from wine glasses to trifle bowls, and champagne coupes to shot glasses... and plenty more besides! All the items within the collection are smartly gift boxed, making for a fantastically large suite, suitable for both gifting and self purchase.

## **Empire Clear**

**Champagne Flutes Clear - Set of 2** 2.25×2.25×9.75"/8.5 oz ASD10344

Wine Classes Clear - Set of 2 3.75×3.75×8.75" / 15 oz ASD10345

**Gin Glasses Clear - Set of 2** 4×4×8.25"/23.5 oz ASD10346

**Cocktail Glasses Clear - Set of 2** 4.75×4.75×7″ / 11.75 oz ASD10351

**Champagne Coupes Clear - Set of 2** 4×4×6"/8.5 oz ASD10349

Margarita Glasses Clear - Set of 2 4.5×4.5×7.25″ / 13.5 oz ASD10352

**Cordial Glasses Clear – Set of 4** 1.5×1.5×7"/2 oz ASD10354

Highball Tumblers Clear - Set of 2 3×3×6.25" / 18.5 oz ASD10347

**DOF Tumblers Clear - Set of 2** 3.25×3.25×4.25" / 13.5 oz ASD10348

**Shot Glasses Clear - Set of 4** 2×2×2.75" / 2.50 oz ASD10353

## **Empire Clear**

**Wine Carafe Clear** 7.75×7.75×11.5" / 100 oz ASD10350

Water Carafe Clear 4.25×4.25×9.75" / 40.5 oz ASD10355

**Salad Bowl Clear** 10.25×10.25×3.75" / 130.25 oz ASD10319

**Trifle Bowl Clear** 9.5×9.5×7″ / 133.75 oz ASD10318