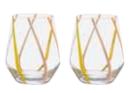

From the vibrant colours flowing through the bowl to the sleek, sophisticated shapes, the Rio collection embodies modern design with a playful twist.

Available in two striking colourways – Azure and Citrus – each piece features bold, hand-applied colour bands that wrap diagonally around the glass, creating a sense of movement and energy. With tall, angled bowls that taper elegantly inward, the collection includes wine glasses, gin glasses, champagne coupes, and DOF tumblers.

Champagne Coupes Azure - Set of 2 4.25×4.25×6'' / 10oz ASD10206

DOF Tumblers / Stemless Wine Glasses Azure - Set of 2 3.5×3.5×4.25"/15.25oz ASD10207

Wine Glasses Citrus - Set of 2 3.25×3.25×9.25" / 15.25oz ASD10214

**Gin Glasses Citrus - Set of 2** 4.5×4.5×8.75"/23.5oz ASD10215

Champagne Coupes Citrus – Set of 2 4.25×4.25×6" / 10oz ASD10216

DOF Tumblers / Stemless Wine Glasses Citrus - Set of 2 3.5×3.5×4.25"/15.25oz ASD10217