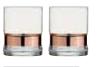

# SoHo

SoHo is as sophisticated as it is striking. Its clean straight lines run the full length of each piece and are interrupted only to allow for an elegant band of gold, silver or bronze. These recessed accents of metallics set SoHo apart from any other glassware suite, and create a stunning collection. SoHo comprises a pair of champagne flutes, wine glasses and DOF tumblers, each of which are available in gold, silver or bronze, and all come packed in gift boxes with stunning metallic trim.

Champagne Flutes Gold - Set of 2 2×2×10.75"/7 oz ASD10329

Wine Glasses Gold - Set of 2 3×3×8.75" / 12 oz ASD10330

**DOF Tumblers Gold - Set of 2** 3.25×3.25×4"/12 oz ASD10331

Champagne Flutes Silver - Set of 2 2×2×10.75°/7 oz ASD10334

Wine Classes Silver - Set of 2 3×3×8.75"/12 oz ASD10335

**DOF Tumblers Silver - Set of 2** 3.25×3.25×4"/12 oz ASD10336

Champagne Flutes Bronze - Set of 2 2×2×10.75"/7 oz ASD10339

**Wine Glasses Bronze - Set of 2** 3×3×8.75" / 12 oz ASD10340

**DOF Tumblers Bronze - Set of 2** 3.25×3.25×4" / 12 oz ASD10341