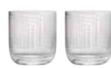

Each piece in the Maze collection is gift-boxed in pairs.

Maze

Champagne Flutes – Set of 2 2.25×2.25×8.25"/6.75oz ASD10194

3×3×7"/8.5oz

Wine Glasses - Set of 2

Gin Glasses – Set of 2 4×4×6.75"/15.25oz ASD10196

DOF Tumblers - Set of 2 3.25×3.25×3.75"/13.5oz ASD10197