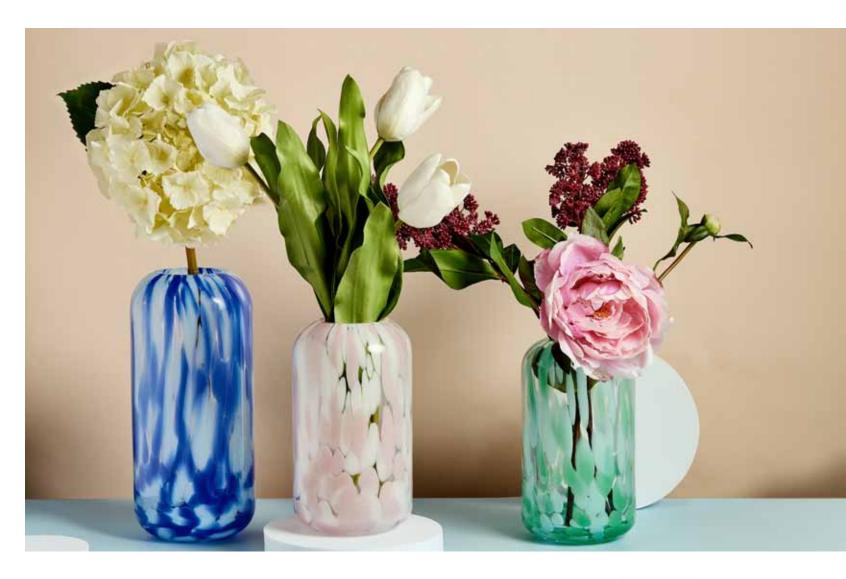

ASD10356

Clear Vase Small 4.25×4.25×9"

**Blue Vase Small** 

4.25×4.25×9"

ASD10369

Introducing the Lava Vase collection – a vibrant fusion of colour and form inspired by the mesmerizing flow of molten lava.

The coloured chips are hand applied, giving each mouth blown vase its own unique pattern.

Available in blue, pink and green, these rich, dynamic hues, create a striking interplay of light and texture.

Designed to stand out, Lava vases add a bold, artistic statement to any interior, whether showcasing fresh blooms or serving as a captivating centrepiece on their own.

Gift box

**Blue Vase Large** 5×5×10.75'' ASD10286

**Green Vase Small** 5×5×8.25" ASD10284

**Pink Vase Small** 5×5×8.25'' ASD10285