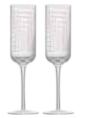

Each piece in the Maze collection is gift-boxed in pairs.

Maze

Champagne Flutes – Set of 2 2.25×2.25×8.25"/6.75oz ASD10194

3×3×7"/8.5oz

Wine Glasses - Set of 2

Gin Glasses – Set of 2 4×4×6.75"/15.25oz ASD10196