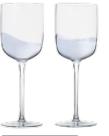

Individual Trifle Bowls Clear - Set of 4 4×4×3.5"/12.25 oz ASD10320

Empire Blue

Empire Blue is a richly coloured variant within the Empire family. Applied as an ombre effect, the deep, rich blue is visible as a solid colour at the base of each bowl, though slowly fades away as you ascend the glass, leaving behind nothing but clear glass in all its brilliant transparency. This mixture of clear and colour, enables you to both enjoy the colour of your drink, but also adds a little extra flair to your table. Available in an assortment of stems, tumblers, and the water carafe also, Empire Blue is a versatile range, be it for just a glass of wine, pitcher of water, or a full table service! Each of the drinking glasses come gift boxed in pairs, with the water carafe gift boxed individually too.

## **Empire Blue**

**Wine Classes Blue - Set of 2** 3.75×3.75×8.75"/15 oz ASD10363

**Gin Glasses Blue - Set of 2** 4.25×4.25×8.25"/23.5 oz ASD10364

**Champagne Coupes Blue - Set of 2** 4.25×4.25×6"/8.5 oz ASD10365