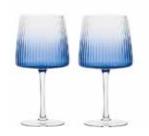

Individual Trifle Bowls Clear - Set of 4 4×4×3.5"/12.25 oz ASD10320

Empire Blue

Empire Blue is a richly coloured variant within the Empire family. Applied as an ombre effect, the deep, rich blue is visible as a solid colour at the base of each bowl, though slowly fades away as you ascend the glass, leaving behind nothing but clear glass in all its brilliant transparency. This mixture of clear and colour, enables you to both enjoy the colour of your drink, but also adds a little extra flair to your table. Available in an assortment of stems, tumblers, and the water carafe also, Empire Blue is a versatile range, be it for just a glass of wine, pitcher of water, or a full table service! Each of the drinking glasses come gift boxed in pairs, with the water carafe gift boxed individually too.

## **Empire Blue**

**Wine Classes Blue - Set of 2** 3.75×3.75×8.75"/15 oz ASD10363

**Gin Glasses Blue - Set of 2** 4.25×4.25×8.25"/23.5 oz ASD10364

**Champagne Coupes Blue - Set of 2** 4.25×4.25×6"/8.5 oz ASD10365

**Highball Tumblers Blue - Set of 2** 3×3×6.25" / 18.5 oz ASD10366

**DOF Tumblers Blue - Set of 2** 3.25×3.25×4.25" / 13.5 oz ASD10367

Water Carafe Blue 4.25×4.25×9.75"/40.5 oz ASD10368

Empire Amber & Smoke further broaden the offering within the Empire assortment. Their carefully chosen warm amber and rich smoke colours have been applied in such a manner that the colour creeps up the bowl, fading as it rises, finally exposing nothing but its thinly layered optic. This ombre effect gives a beautiful blend of colour and class, which lends itself perfectly to the distinguishable Empire shape. Gift boxed in pairs of matching colours, smoke and amber Empire is available in wine and gin glasses, along with the DOF tumblers.