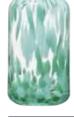

ASD10356

Clear Vase Small 4.25×4.25×9"

**Blue Vase Small** 

4.25×4.25×9"

ASD10369

Introducing the Lava Vase collection – a vibrant fusion of colour and form inspired by the mesmerizing flow of molten lava.

The coloured chips are hand applied, giving each mouth blown vase its own unique pattern.

Available in blue, pink and green, these rich, dynamic hues, create a striking interplay of light and texture.

Designed to stand out, Lava vases add a bold, artistic statement to any interior, whether showcasing fresh blooms or serving as a captivating centrepiece on their own.

Gift box

**Blue Vase Large** 5×5×10.75'' ASD10286

**Green Vase Small** 5×5×8.25" ASD10284

**Pink Vase Small** 5×5×8.25'' ASD10285