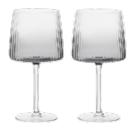

## Palazzo

With its stunningly long stems, and slender profile, Palazzo is as elegant as it is tall. Running vertically within the bowl of each piece is a wide, open optic, which not only brings shape and style to the range, but also lets in light in such a way as to show off the beautifully subtle, pearl coloured finish which adorns each glass from top to bottom. Palazzo, with its height, colour and style is a sophisticated collection, made up of flutes, wines, gins, champagne coupes and tumblers, all of which are gift boxed.

Wine Glasses - Set of 2 3.75×3.75×10.25"/20.25 oz ASD10299

**Gin Classes - Set of 2** 4.5×4.5×8.5"/25.25 oz ASD10300

**Champagne Coupes - Set of 2** 4.25×4.25×7" / 13.5 oz ASD10301

**DOF Tumblers / Stemless Wine Classes - Set of 2** 3.5×3.5×4.5" / 15.25 oz ASD10302