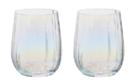

## Palazzo

With its stunningly long stems, and slender profile, Palazzo is as elegant as it is tall. Running vertically within the bowl of each piece is a wide, open optic, which not only brings shape and style to the range, but also lets in light in such a way as to show off the beautifully subtle, pearl coloured finish which adorns each glass from top to bottom. Palazzo, with its height, colour and style is a sophisticated collection, made up of flutes, wines, gins, champagne coupes and tumblers, all of which are gift boxed.

Wine Glasses - Set of 2 3.75×3.75×10.25"/20.25 oz ASD10299

**Gin Classes - Set of 2** 4.5×4.5×8.5"/25.25 oz ASD10300

**Champagne Coupes - Set of 2** 4.25×4.25×7" / 13.5 oz ASD10301

**DOF Tumblers / Stemless Wine Classes - Set of 2** 3.5×3.5×4.5" / 15.25 oz ASD10302