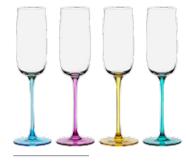

Gala is a wonderful mixture of style and colour. The colour element is plain to see without being overbearing nor distracting from the shapely bowl... or, importantly, what goes within! Each set comprises four jewel coloured stems or tumblers, which sit perfectly together and help to lift any table. The brilliance of the stems are highlighted further once you pick them up, as they have been specially designed to be extra fine - giving them a lighter weight and feel of sophistication. All of this is finished off with Gala's modern and shapely bowls. Each of the five items within the collection come gift boxed in mixed set of four colours.

Gift box

**Champagne Flutes - Set of 4** 2.25×2.25×9.25" / 6.75 oz ASD10097

Wine Glasses - Set of 4 3×3×8.5" / 11.75 oz ASD10098

**Gin Glasses - Set of 4** 4×4×7.5" / 17 oz ASD10099

**Cocktail Glasses - Set of 4** 4.5×4.5×7"/8.5 oz ASD10100

Highball Tumblers - Set of 4 2.25×2.25×5.75" / 11.75 oz ASD10101

Empire <sub>Vases</sub>

Anton Studio Designs' Empire Collection extends its sophisticated charm to this stunning range of vases.

Expertly mouth blown and hand crafted, each piece showcases the collection's signature fine vertical optic, and tall, tapering sides.