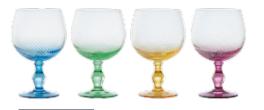

Gala is a wonderful mixture of style and colour. The colour element is plain to see without being overbearing nor distracting from the shapely bowl... or, importantly, what goes within! Each set comprises four jewel coloured stems or tumblers, which sit perfectly together and help to lift any table. The brilliance of the stems are highlighted further once you pick them up, as they have been specially designed to be extra fine - giving them a lighter weight and feel of sophistication. All of this is finished off with Gala's modern and shapely bowls. Each of the five items within the collection come gift boxed in mixed set of four colours.

Gift box

**Champagne Flutes - Set of 4** 2.25×2.25×9.25" / 6.75 oz ASD10097

Wine Glasses - Set of 4 3×3×8.5" / 11.75 oz ASD10098

**Gin Glasses - Set of 4** 4×4×7.5" / 17 oz ASD10099

**Cocktail Glasses - Set of 4** 4.5×4.5×7"/8.5 oz ASD10100

Highball Tumblers - Set of 4 2.25×2.25×5.75" / 11.75 oz ASD10101

Empire <sub>Vases</sub>

Anton Studio Designs' Empire Collection extends its sophisticated charm to this stunning range of vases.

Expertly mouth blown and hand crafted, each piece showcases the collection's signature fine vertical optic, and tall, tapering sides.