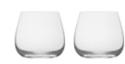

Oslo, with its clean, smooth lines, is quintessentially Scandi. The contemporary, well-rounded bowls are sleek and stylish, with an ice base which further adds to the collection's finish. This simple, yet modern, shape sits upon Oslo's signature stem, a tapered, pillar of thick, solid glass, giving the range a truly unique look and feel. This combination makes Oslo a beautifully weighted and tactile suite of glassware. Available in gloss black and frosted white, the gift boxed collection is sold in pairs and comprises of champagne flutes, wine and gin glasses, and completed with footed tumblers.

Champagne Flutes Black - Set of 2 2.25×2.25×8.5"/6.75 oz ASD10382

Set of 2 Wine Classes Black - Set of 2 3×3×8"/10.25 oz ASD10383

**Gin Glasses Black - Set of 2** 4×4×7.25" / 17 oz ASD10384

**DOF Tumblers Black - Set of 2** 3×3×4.5" / 10.25 oz ASD10385

Champagne Flutes Frost – Set of 2 2.25×2.25×8.5" / 6.75 oz ASD10390

**Wine Glasses Frost - Set of 2** 3×3×8"/10.25 oz ASD10391

**Gin Glasses Frost - Set of 2** 4×4×7.25" / 17 oz ASD10392

**DOF Tumblers Frost - Set of 2** 3×3×4.5″ / 10.25 oz ASD10393