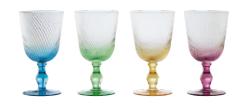

Speckle's unique look is created by combining melted colour and white glass beads into the bowl. This mixture of bright and vibrant coloured glass beads, broken up with crisp, white beads creates a beautiful swirl of colours in every piece. With each set containing four differently coloured glasses, Speckle is a smart and trendy collection. Each of the four sets are gift boxed and the range comprises champagne flutes, wine glasses, gin glasses and double old fashioned tumblers.

**Champagne Flutes - Set of 4** 2.25×2.25×9.25"/8.5 oz ASD10119

Wine Glasses - Set of 4 3.25×3.25×9" / 11.75 oz ASD10120

**Gin Glasses - Set of 4** 4.25×4.25×8.25"/17 oz ASD10121

**DOF Tumblers – Set of 4** 3.25×3.25×3.75" / 11.75 oz ASD10122