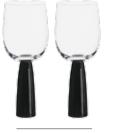

Oslo, with its clean, smooth lines, is quintessentially Scandi. The contemporary, well-rounded bowls are sleek and stylish, with an ice base which further adds to the collection's finish. This simple, yet modern, shape sits upon Oslo's signature stem, a tapered, pillar of thick, solid glass, giving the range a truly unique look and feel. This combination makes Oslo a beautifully weighted and tactile suite of glassware. Available in gloss black and frosted white, the gift boxed collection is sold in pairs and comprises of champagne flutes, wine and gin glasses, and completed with footed tumblers.

Champagne Flutes Black - Set of 2 2.25×2.25×8.5"/6.75 oz ASD10382

Set of 2 Wine Classes Black - Set of 2 3×3×8"/10.25 oz ASD10383

**Gin Glasses Black - Set of 2** 4×4×7.25" / 17 oz ASD10384

**DOF Tumblers Black - Set of 2** 3×3×4.5" / 10.25 oz ASD10385

Champagne Flutes Frost – Set of 2 2.25×2.25×8.5" / 6.75 oz ASD10390

**Wine Glasses Frost - Set of 2** 3×3×8"/10.25 oz ASD10391

**Gin Glasses Frost - Set of 2** 4×4×7.25" / 17 oz ASD10392

**DOF Tumblers Frost - Set of 2** 3×3×4.5″ / 10.25 oz ASD10393