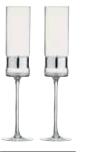

# SoHo

SoHo is as sophisticated as it is striking. Its clean straight lines run the full length of each piece and are interrupted only to allow for an elegant band of gold, silver or bronze. These recessed accents of metallics set SoHo apart from any other glassware suite, and create a stunning collection. SoHo comprises a pair of champagne flutes, wine glasses and DOF tumblers, each of which are available in gold, silver or bronze, and all come packed in gift boxes with stunning metallic trim.

Champagne Flutes Gold - Set of 2 2×2×10.75"/7 oz ASD10329

Wine Glasses Gold - Set of 2 3×3×8.75" / 12 oz ASD10330

**DOF Tumblers Gold - Set of 2** 3.25×3.25×4"/12 oz ASD10331

Champagne Flutes Silver - Set of 2 2×2×10.75°/7 oz ASD10334

Wine Classes Silver - Set of 2 3×3×8.75"/12 oz ASD10335

**DOF Tumblers Silver - Set of 2** 3.25×3.25×4"/12 oz ASD10336

Champagne Flutes Bronze - Set of 2 2×2×10.75"/7 oz ASD10339

**Wine Glasses Bronze - Set of 2** 3×3×8.75" / 12 oz ASD10340

**DOF Tumblers Bronze - Set of 2** 3.25×3.25×4" / 12 oz ASD10341