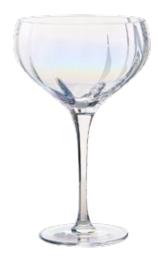

Skye

Skye takes gold embellishing on glassware to new heights. Beautifully finished with a tactile gold decal, Skye's scenic decoration portrays a glorious Scottish, outer Hebridean landscape; full of rolling mountains, winding streams and soaring birds. All of these illustrations are finely detailed, adding to the charm of the collection. Skye's unique shape too brings this range to life, with its acutely curvaceous bowls, and long drawn stems. All the items in Skye are gift boxed in beautiful four colour boxes, with gold trim to match the majesty of the glasses.

**Champagne Flutes - Set of 2** 2.5×2.5×9.75"/8.5 oz ASD10074

Wine Glasses - Set of 2 3.25×3.25×9.5" / 15.25 oz ASD10075

**Cin Classes - Set of 2** 4.25×4.25×8.5"/23.75 oz ASD10076

DOF Tumblers / Stemless Wine Classes - Set of 2 3.5×3.5×4.25″/17 oz ASD10077