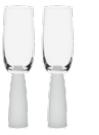

Oslo, with its clean, smooth lines, is quintessentially Scandi. The contemporary, well-rounded bowls are sleek and stylish, with an ice base which further adds to the collection's finish. This simple, yet modern, shape sits upon Oslo's signature stem, a tapered, pillar of thick, solid glass, giving the range a truly unique look and feel. This combination makes Oslo a beautifully weighted and tactile suite of glassware. Available in gloss black and frosted white, the gift boxed collection is sold in pairs and comprises of champagne flutes, wine and gin glasses, and completed with footed tumblers.

Champagne Flutes Black - Set of 2 2.25×2.25×8.5"/6.75 oz ASD10382

Set of 2 Wine Classes Black - Set of 2 3×3×8"/10.25 oz ASD10383

**Gin Glasses Black - Set of 2** 4×4×7.25" / 17 oz ASD10384

**DOF Tumblers Black - Set of 2** 3×3×4.5" / 10.25 oz ASD10385

Champagne Flutes Frost – Set of 2 2.25×2.25×8.5" / 6.75 oz ASD10390

**Wine Glasses Frost - Set of 2** 3×3×8"/10.25 oz ASD10391

**Gin Glasses Frost - Set of 2** 4×4×7.25" / 17 oz ASD10392

**DOF Tumblers Frost - Set of 2** 3×3×4.5″ / 10.25 oz ASD10393