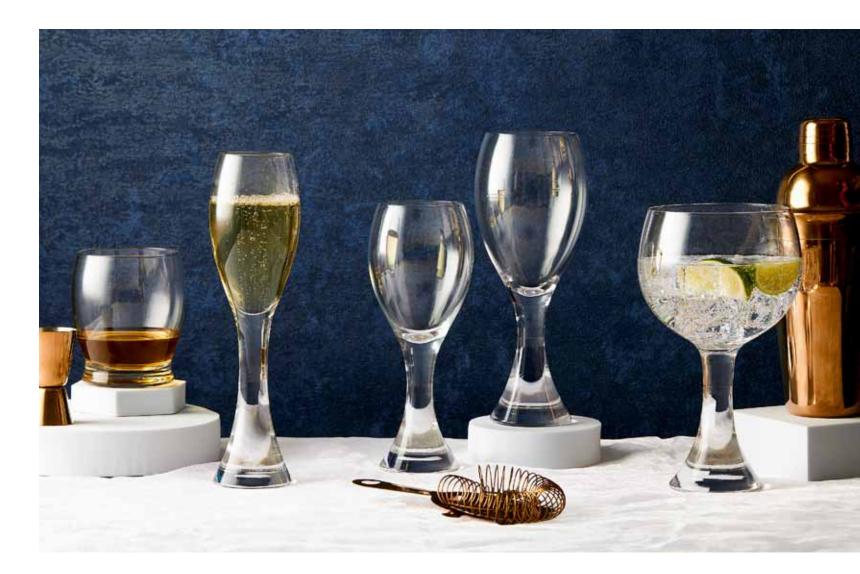

## Empire <sub>Clear</sub>

Anton Studio Designs' Empire Collection is highly sophisticated! Mouth blown and hand crafted, the bowls of each glass have a modern shape with a flat base, rounded corners, and angled sides which taper inwards. All this is brought to life and made even more stunning still by the complementary, fine, vertical optic which runs up and down each bowl. This large collection comprises everything from wine glasses to trifle bowls, and champagne coupes to shot glasses... and plenty more besides! All the items within the collection are smartly gift boxed, making for a fantastically large suite, suitable for both gifting and self purchase.

## **Empire Clear**

**Champagne Flutes Clear - Set of 2** 2.25×2.25×9.75"/8.5 oz ASD10344

Wine Classes Clear - Set of 2 3.75×3.75×8.75" / 15 oz ASD10345

**Gin Glasses Clear - Set of 2** 4×4×8.25"/23.5 oz ASD10346

**Cocktail Glasses Clear - Set of 2** 4.75×4.75×7″ / 11.75 oz ASD10351

**Champagne Coupes Clear - Set of 2** 4×4×6"/8.5 oz ASD10349

Margarita Glasses Clear - Set of 2 4.5×4.5×7.25″ / 13.5 oz ASD10352

**Cordial Glasses Clear – Set of 4** 1.5×1.5×7"/2 oz ASD10354

Highball Tumblers Clear - Set of 2 3×3×6.25" / 18.5 oz ASD10347

**DOF Tumblers Clear - Set of 2** 3.25×3.25×4.25" / 13.5 oz ASD10348

**Shot Glasses Clear - Set of 4** 2×2×2.75" / 2.50 oz ASD10353

## **Empire Clear**

**Wine Carafe Clear** 7.75×7.75×11.5" / 100 oz ASD10350

Water Carafe Clear 4.25×4.25×9.75" / 40.5 oz ASD10355

**Salad Bowl Clear** 10.25×10.25×3.75" / 130.25 oz ASD10319

**Trifle Bowl Clear** 9.5×9.5×7″ / 133.75 oz ASD10318