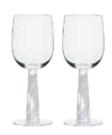

From the vibrant colours flowing through the bowl to the sleek, sophisticated shapes, the Rio collection embodies modern design with a playful twist.

Available in two striking colourways – Azure and Citrus – each piece features bold, hand-applied colour bands that wrap diagonally around the glass, creating a sense of movement and energy. With tall, angled bowls that taper elegantly inward, the collection includes wine glasses, gin glasses, champagne coupes, and DOF tumblers.

Each set is gift-boxed in pairs, making them perfect for gifting or adding a fresh pop of colour to your collection.

Wine Classes Azure - Set of 2 3.25×3.25×9.25" / 15.25oz ASD10204

**Gin Glasses Azure - Set of 2** 4.5×4.5×8.75"/23.5oz ASD10205

Champagne Coupes Azure - Set of 2 4.25×4.25×6'' / 10oz ASD10206

DOF Tumblers / Stemless Wine Glasses Azure - Set of 2 3.5×3.5×4.25"/15.25oz ASD10207

Wine Glasses Citrus - Set of 2 3.25×3.25×9.25" / 15.25oz ASD10214

**Gin Glasses Citrus - Set of 2** 4.5×4.5×8.75"/23.5oz ASD10215

Champagne Coupes Citrus – Set of 2 4.25×4.25×6" / 10oz ASD10216

DOF Tumblers / Stemless Wine Glasses Citrus - Set of 2 3.5×3.5×4.25"/15.25oz ASD10217