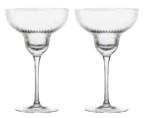

## Empire <sub>Clear</sub>

Anton Studio Designs' Empire Collection is highly sophisticated! Mouth blown and hand crafted, the bowls of each glass have a modern shape with a flat base, rounded corners, and angled sides which taper inwards. All this is brought to life and made even more stunning still by the complementary, fine, vertical optic which runs up and down each bowl. This large collection comprises everything from wine glasses to trifle bowls, and champagne coupes to shot glasses... and plenty more besides! All the items within the collection are smartly gift boxed, making for a fantastically large suite, suitable for both gifting and self purchase.

## **Empire Clear**

**Champagne Flutes Clear - Set of 2** 2.25×2.25×9.75"/8.5 oz ASD10344

Wine Classes Clear - Set of 2 3.75×3.75×8.75" / 15 oz ASD10345

**Gin Glasses Clear - Set of 2** 4×4×8.25"/23.5 oz ASD10346

**Cocktail Glasses Clear - Set of 2** 4.75×4.75×7″ / 11.75 oz ASD10351

**Champagne Coupes Clear - Set of 2** 4×4×6"/8.5 oz ASD10349

Margarita Glasses Clear - Set of 2 4.5×4.5×7.25″ / 13.5 oz ASD10352

**Cordial Glasses Clear – Set of 4** 1.5×1.5×7"/2 oz ASD10354