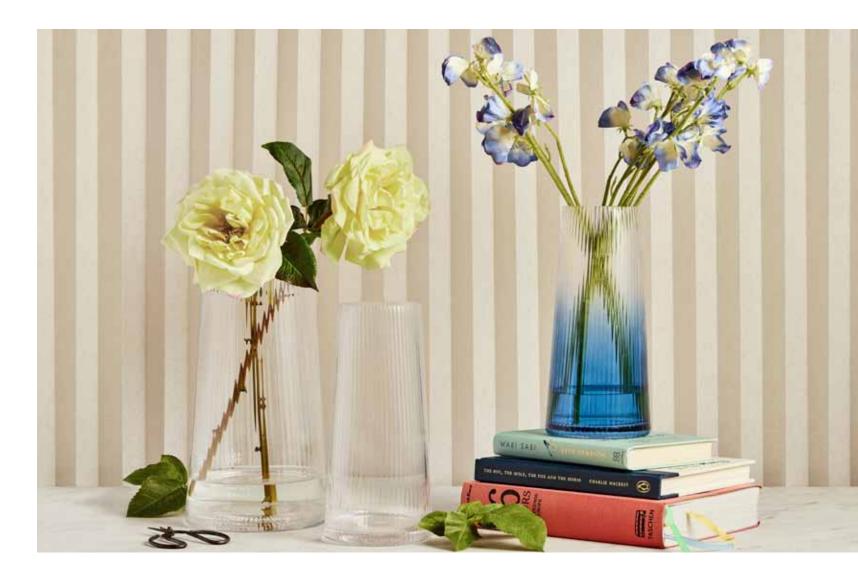

# **Clear Vases**

Our Clear Vase collection comprises an assortment of shapes and designs – a mixture of classic and contemporary.

From the clean lines of minimalist silhouettes to more playful, sculptural forms, this collection brings versatility and elegance to any space.

Each piece is crafted to highlight the natural beauty

of floral arrangements or stand alone as a striking design element in its own right. With options ranging from the understated to the bold, there's a perfect match for every style and occasion.

All vases are mouth blown and handcrafted and come gift boxed.

Gift box

## **Clear Vases**

Aura Vase 7×7×10.75" ASD10224

Hampton Vase 5.75×5.75×10.75" ASD10234

Eclipse Vase 9.75×9.75×9.5" ASD10225

**Highbury Vase Small** 6×6×7.75" ASD10226

**Highbury Vase Large** 7.25×7.25×9.25" ASD10227

York Vase Small 4×4×7.5" ASD10228

York Vase Large 4.75×4.75×9.75" ASD10229