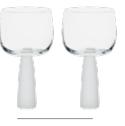

Oslo, with its clean, smooth lines, is quintessentially Scandi. The contemporary, well-rounded bowls are sleek and stylish, with an ice base which further adds to the collection's finish. This simple, yet modern, shape sits upon Oslo's signature stem, a tapered, pillar of thick, solid glass, giving the range a truly unique look and feel. This combination makes Oslo a beautifully weighted and tactile suite of glassware. Available in gloss black and frosted white, the gift boxed collection is sold in pairs and comprises of champagne flutes, wine and gin glasses, and completed with footed tumblers.

Champagne Flutes Black - Set of 2 2.25×2.25×8.5"/6.75 oz ASD10382

Set of 2 Wine Classes Black - Set of 2 3×3×8"/10.25 oz ASD10383

**Gin Glasses Black - Set of 2** 4×4×7.25" / 17 oz ASD10384

**DOF Tumblers Black - Set of 2** 3×3×4.5" / 10.25 oz ASD10385

Champagne Flutes Frost – Set of 2 2.25×2.25×8.5" / 6.75 oz ASD10390

**Wine Glasses Frost - Set of 2** 3×3×8"/10.25 oz ASD10391

**Gin Glasses Frost - Set of 2** 4×4×7.25" / 17 oz ASD10392

**DOF Tumblers Frost - Set of 2** 3×3×4.5″ / 10.25 oz ASD10393