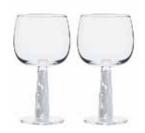

Oslo, with its clean, smooth lines, is quintessentially Scandi. The contemporary, well-rounded bowls are sleek and stylish, with an ice base which further adds to the collection's finish. This simple, yet modern, shape sits upon Oslo's signature stem, a tapered, pillar of thick, solid glass, giving the range a truly unique look and feel. This combination makes Oslo a beautifully weighted and tactile suite of glassware. Available in gloss black and frosted white, the gift boxed collection is sold in pairs and comprises of champagne flutes, wine and gin glasses, and completed with footed tumblers.

Champagne Flutes Black - Set of 2 2.25×2.25×8.5"/6.75 oz ASD10382

Set of 2 Wine Classes Black - Set of 2 3×3×8"/10.25 oz ASD10383

**Gin Glasses Black - Set of 2** 4×4×7.25" / 17 oz ASD10384

**DOF Tumblers Black - Set of 2** 3×3×4.5" / 10.25 oz ASD10385

Champagne Flutes Frost – Set of 2 2.25×2.25×8.5" / 6.75 oz ASD10390

**Wine Glasses Frost - Set of 2** 3×3×8"/10.25 oz ASD10391

**Gin Glasses Frost - Set of 2** 4×4×7.25" / 17 oz ASD10392

**DOF Tumblers Frost - Set of 2** 3×3×4.5″ / 10.25 oz ASD10393