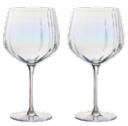

## Palazzo

With its stunningly long stems, and slender profile, Palazzo is as elegant as it is tall. Running vertically within the bowl of each piece is a wide, open optic, which not only brings shape and style to the range, but also lets in light in such a way as to show off the beautifully subtle, pearl coloured finish which adorns each glass from top to bottom. Palazzo, with its height, colour and style is a sophisticated collection, made up of flutes, wines, gins, champagne coupes and tumblers, all of which are gift boxed.

Wine Glasses - Set of 2 3.75×3.75×10.25"/20.25 oz ASD10299

**Gin Classes - Set of 2** 4.5×4.5×8.5"/25.25 oz ASD10300

**Champagne Coupes - Set of 2** 4.25×4.25×7" / 13.5 oz ASD10301

**DOF Tumblers / Stemless Wine Classes - Set of 2** 3.5×3.5×4.5" / 15.25 oz ASD10302