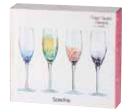

Speckle's unique look is created by combining melted colour and white glass beads into the bowl. This mixture of bright and vibrant coloured glass beads, broken up with crisp, white beads creates a beautiful swirl of colours in every piece. With each set containing four differently coloured glasses, Speckle is a smart and trendy collection. Each of the four sets are gift boxed and the range comprises champagne flutes, wine glasses, gin glasses and double old fashioned tumblers.

**Champagne Flutes - Set of 4** 2.25×2.25×9.25"/8.5 oz ASD10119

Wine Glasses - Set of 4 3.25×3.25×9" / 11.75 oz ASD10120

**Gin Glasses - Set of 4** 4.25×4.25×8.25"/17 oz ASD10121

**DOF Tumblers – Set of 4** 3.25×3.25×3.75" / 11.75 oz ASD10122