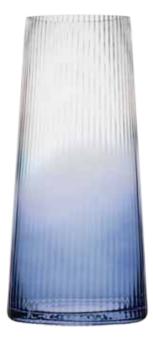

Highball Tumblers - Set of 4 2.25×2.25×5.75" / 11.75 oz ASD10101

Empire <sub>Vases</sub>

Anton Studio Designs' Empire Collection extends its sophisticated charm to this stunning range of vases.

Expertly mouth blown and hand crafted, each piece showcases the collection's signature fine vertical optic, and tall, tapering sides.

The Empire Vases are gift packaged and available in both clear and the striking ombré blue, offering a

versatile and elegant addition to any setting.

Gift box

**Empire Vases** 

Clear Vase Large 6×6×11'' ASD10357

ASD10356

Clear Vase Small 4.25×4.25×9"

**Blue Vase Small** 

4.25×4.25×9"

ASD10369

Introducing the Lava Vase collection – a vibrant fusion of colour and form inspired by the mesmerizing flow of molten lava.