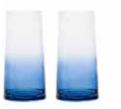

Individual Trifle Bowls Clear - Set of 4 4×4×3.5"/12.25 oz ASD10320

Empire Blue

Empire Blue is a richly coloured variant within the Empire family. Applied as an ombre effect, the deep, rich blue is visible as a solid colour at the base of each bowl, though slowly fades away as you ascend the glass, leaving behind nothing but clear glass in all its brilliant transparency. This mixture of clear and colour, enables you to both enjoy the colour of your drink, but also adds a little extra flair to your table. Available in an assortment of stems, tumblers, and the water carafe also, Empire Blue is a versatile range, be it for just a glass of wine, pitcher of water, or a full table service! Each of the drinking glasses come gift boxed in pairs, with the water carafe gift boxed individually too.

## **Empire Blue**

**Wine Classes Blue - Set of 2** 3.75×3.75×8.75"/15 oz ASD10363

**Gin Glasses Blue - Set of 2** 4.25×4.25×8.25"/23.5 oz ASD10364

**Champagne Coupes Blue - Set of 2** 4.25×4.25×6"/8.5 oz ASD10365

**Highball Tumblers Blue - Set of 2** 3×3×6.25" / 18.5 oz ASD10366

**DOF Tumblers Blue - Set of 2** 3.25×3.25×4.25" / 13.5 oz ASD10367

Water Carafe Blue 4.25×4.25×9.75"/40.5 oz ASD10368

Empire Amber & Smoke further broaden the offering within the Empire assortment. Their carefully chosen warm amber and rich smoke colours have been applied in such a manner that the colour creeps up the bowl, fading as it rises, finally exposing nothing but its thinly layered optic. This ombre effect gives a beautiful blend of colour and class, which lends itself perfectly to the distinguishable Empire shape. Gift boxed in pairs of matching colours, smoke and amber Empire is available in wine and gin glasses, along with the DOF tumblers.