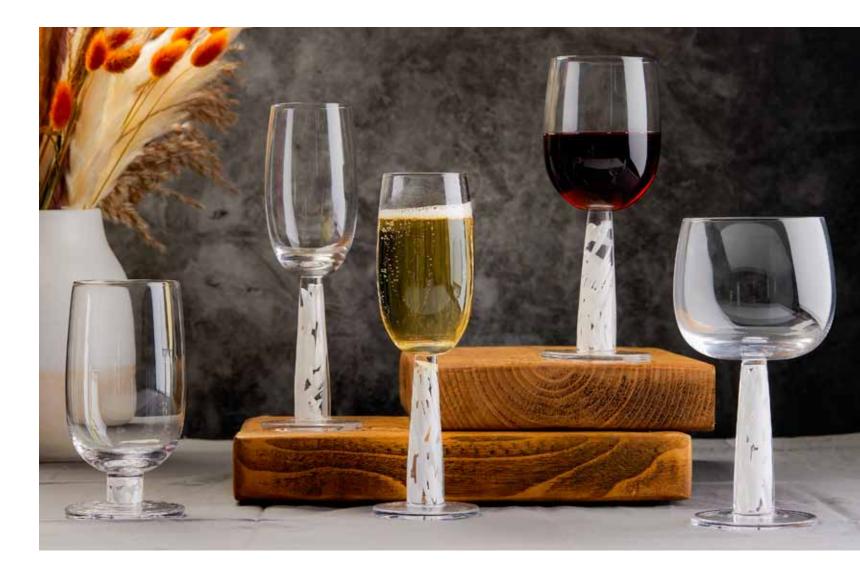

# Björn

From the top of each piece's rim to bottom of its foot plate, the Björn collection is the quintessential definition of 'contemporary' and 'Scandi' design. Björn's signature stem is instantly recognisable. Made of a single column of glass, wide at its base, and tapering as it rises, it is decorated throughout with white chips, hand rolled into the glass; instantly giving each piece a unique finish. Balancing this out is the foot plate, which whilst often overlooked on many-a-glass, Björn draws focus onto it by giving it depth and weight. Lastly are the bowls themselves – beautifully rounded and clean-lined, their simplicity nestles effortlessly upon a glass that brings presence to the table. Comprising flutes, wines, gin cocktails and highball tumblers within the range, each pair comes smartly gift boxed.

Gift box

Champagne Flutes - Set of 2 2×2×8.5"/10 oz ASD10123

**Wine Glasses - Set of 2** 2.75×2.75×8"/13.5 oz ASD10124

**Gin Glasses - Set of 2** 3.5×3.5×7.75" / 17 oz ASD10125

**Highball Tumblers - Set of 2** 2.75×2.75×6" / 15.25 oz ASD10126