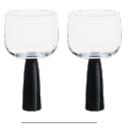

Oslo, with its clean, smooth lines, is quintessentially Scandi. The contemporary, well-rounded bowls are sleek and stylish, with an ice base which further adds to the collection's finish. This simple, yet modern, shape sits upon Oslo's signature stem, a tapered, pillar of thick, solid glass, giving the range a truly unique look and feel. This combination makes Oslo a beautifully weighted and tactile suite of glassware. Available in gloss black and frosted white, the gift boxed collection is sold in pairs and comprises of champagne flutes, wine and gin glasses, and completed with footed tumblers.

Champagne Flutes Black - Set of 2 2.25×2.25×8.5"/6.75 oz ASD10382

Set of 2 Wine Classes Black - Set of 2 3×3×8"/10.25 oz ASD10383

**Gin Glasses Black - Set of 2** 4×4×7.25" / 17 oz ASD10384

**DOF Tumblers Black - Set of 2** 3×3×4.5" / 10.25 oz ASD10385

Champagne Flutes Frost – Set of 2 2.25×2.25×8.5" / 6.75 oz ASD10390

**Wine Glasses Frost - Set of 2** 3×3×8"/10.25 oz ASD10391

**Gin Glasses Frost - Set of 2** 4×4×7.25" / 17 oz ASD10392

**DOF Tumblers Frost - Set of 2** 3×3×4.5″ / 10.25 oz ASD10393