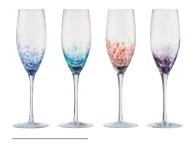

Speckle's unique look is created by combining melted colour and white glass beads into the bowl. This mixture of bright and vibrant coloured glass beads, broken up with crisp, white beads creates a beautiful swirl of colours in every piece. With each set containing four differently coloured glasses, Speckle is a smart and trendy collection. Each of the four sets are gift boxed and the range comprises champagne flutes, wine glasses, gin glasses and double old fashioned tumblers.

**Champagne Flutes - Set of 4** 2.25×2.25×9.25"/8.5 oz ASD10119

Wine Glasses - Set of 4 3.25×3.25×9" / 11.75 oz ASD10120

**Gin Glasses - Set of 4** 4.25×4.25×8.25"/17 oz ASD10121

**DOF Tumblers – Set of 4** 3.25×3.25×3.75" / 11.75 oz ASD10122