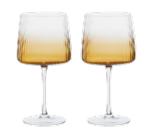

The Maze collection stands out with its distinctive textured decal, adding both visual intrigue and a tactile experience to each glass.

The labyrinth style straight line pattern perfectly suits the silhouette of the glasses themselves.

Comprising four essential pieces – champagne flutes, wine glasses, gin glasses, and DOF tumblers

- this collection is as functional as it is stylish. The raised detail adds dimension to the sleek, contemporary forms, giving the glasses a unique aesthetic without compromising on their clean lines.

Each piece in the Maze collection is gift-boxed in pairs.

Maze

Champagne Flutes – Set of 2 2.25×2.25×8.25"/6.75oz ASD10194

3×3×7"/8.5oz

Wine Glasses - Set of 2

Gin Glasses – Set of 2 4×4×6.75"/15.25oz ASD10196