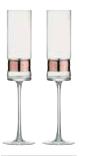

## Palazzo

With its stunningly long stems, and slender profile, Palazzo is as elegant as it is tall. Running vertically within the bowl of each piece is a wide, open optic, which not only brings shape and style to the range, but also lets in light in such a way as to show off the beautifully subtle, pearl coloured finish which adorns each glass from top to bottom. Palazzo, with its height, colour and style is a sophisticated collection, made up of flutes, wines, gins, champagne coupes and tumblers, all of which are gift boxed.

Wine Glasses - Set of 2 3.75×3.75×10.25"/20.25 oz ASD10299

**Gin Classes - Set of 2** 4.5×4.5×8.5"/25.25 oz ASD10300

**Champagne Coupes - Set of 2** 4.25×4.25×7" / 13.5 oz ASD10301

**DOF Tumblers / Stemless Wine Classes - Set of 2** 3.5×3.5×4.5" / 15.25 oz ASD10302