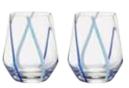

The Maze collection stands out with its distinctive textured decal, adding both visual intrigue and a tactile experience to each glass.

The labyrinth style straight line pattern perfectly suits the silhouette of the glasses themselves.

Comprising four essential pieces – champagne flutes, wine glasses, gin glasses, and DOF tumblers

- this collection is as functional as it is stylish. The raised detail adds dimension to the sleek, contemporary forms, giving the glasses a unique aesthetic without compromising on their clean lines.

Each piece in the Maze collection is gift-boxed in pairs.

Maze

Champagne Flutes – Set of 2 2.25×2.25×8.25"/6.75oz ASD10194

3×3×7"/8.5oz

Wine Glasses - Set of 2

Gin Glasses – Set of 2 4×4×6.75"/15.25oz ASD10196