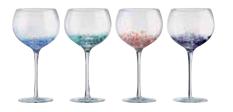

Speckle's unique look is created by combining melted colour and white glass beads into the bowl. This mixture of bright and vibrant coloured glass beads, broken up with crisp, white beads creates a beautiful swirl of colours in every piece. With each set containing four differently coloured glasses, Speckle is a smart and trendy collection. Each of the four sets are gift boxed and the range comprises champagne flutes, wine glasses, gin glasses and double old fashioned tumblers.

**Champagne Flutes - Set of 4** 2.25×2.25×9.25"/8.5 oz ASD10119

Wine Glasses - Set of 4 3.25×3.25×9" / 11.75 oz ASD10120

**Gin Glasses - Set of 4** 4.25×4.25×8.25"/17 oz ASD10121

**DOF Tumblers – Set of 4** 3.25×3.25×3.75" / 11.75 oz ASD10122