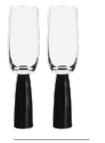

Juno

Juno was designed to blend the familiar with the modern.

The bowls, broad and graceful, taper delicately for a silhouette that is both inviting and elegant.

Throughout the range, each piece echoes this design in a subtly different way, creating a cohesive collection with a striking silhouette.

Stemmed glasses in the Juno collection are further distinguished by the way the stems are pulled directly from the bowl, creating a delicate teardrop dimple at the base of each piece.

Champagne Flutes - Set of 2 2.25×2.25×9.5" / 8.5oz ASD10413

White Wine Glasses - Set of 2 3.5×3.5×8.25"/15.25oz ASD10415

**Gin Glasses - Set of 2** 4.5×4.5×7.75"/23.5oz ASD10416

**Champagne Coupes - Set of 2** 4.75×4.75×6.25" / 10oz ASD10417

Highball Tumblers - Set of 2 3.25×3.25×5.75"/18.5oz ASD10418

**DOF Tumblers - Set of 2** 4×4×3.5"/15.25oz ASD10419