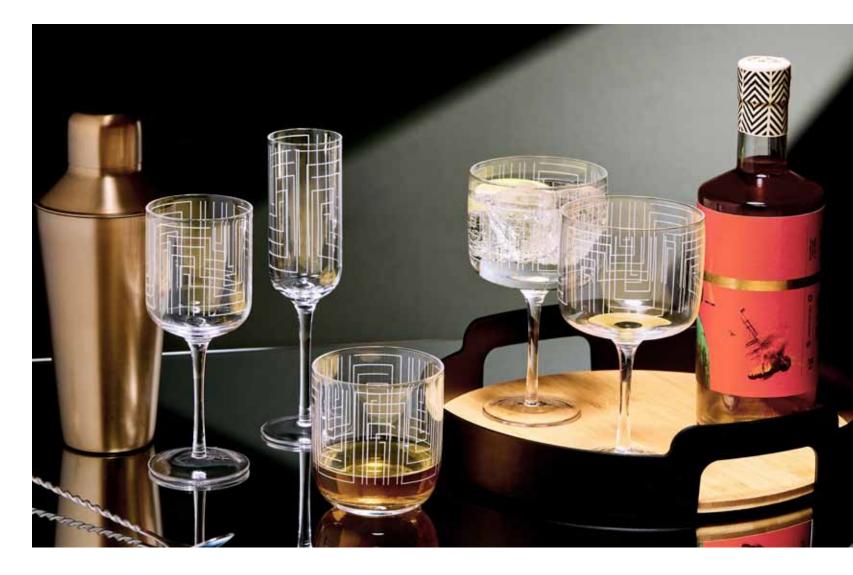

The Maze collection stands out with its distinctive textured decal, adding both visual intrigue and a tactile experience to each glass.

The labyrinth style straight line pattern perfectly suits the silhouette of the glasses themselves.

Comprising four essential pieces – champagne flutes, wine glasses, gin glasses, and DOF tumblers

- this collection is as functional as it is stylish. The raised detail adds dimension to the sleek, contemporary forms, giving the glasses a unique aesthetic without compromising on their clean lines.

Each piece in the Maze collection is gift-boxed in pairs.

Maze

Champagne Flutes – Set of 2 2.25×2.25×8.25"/6.75oz ASD10194

3×3×7"/8.5oz

Wine Glasses - Set of 2

Gin Glasses – Set of 2 4×4×6.75"/15.25oz ASD10196