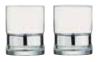

## Manhattan

A sophisticated, modern barware range, Manhattan is a spectacular collection. The rounded bowl of each piece, twinned with the heavy and curvaceous base, makes for a uniquely voluptuous assortment. The thick ice stems and bases create stunning weighted glasses, whilst still maintaining a great clarity. Presented in clean and sophisticated gift boxes, each of the five items are packed in pairs and comprises champagne flutes, two sizes of wine glasses, a fantastically sized gin cocktail glass, and a pair of DOF tumblers.

### Manhattan

**Champagne Flutes - Set of 2** 2.25×2.25×9.25" / 8.5 oz ASD10272

**Red Wine Classes - Set of 2** 3×3×8.5" / 15.25 oz ASD10273

**White Wine Glasses - Set of 2** 2.75×2.75×7.5" / 10.25 oz ASD10274

**Gin Glasses - Set of 2** 4.5×4.5×7.75" / 23.75 oz ASD10279

**DOF Tumblers - Set of 2** 3×3×4"/11.75 oz ASD10277