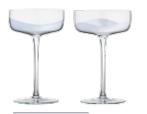

Individual Trifle Bowls Clear - Set of 4 4×4×3.5"/12.25 oz ASD10320

Empire Blue

Empire Blue is a richly coloured variant within the Empire family. Applied as an ombre effect, the deep, rich blue is visible as a solid colour at the base of each bowl, though slowly fades away as you ascend the glass, leaving behind nothing but clear glass in all its brilliant transparency. This mixture of clear and colour, enables you to both enjoy the colour of your drink, but also adds a little extra flair to your table. Available in an assortment of stems, tumblers, and the water carafe also, Empire Blue is a versatile range, be it for just a glass of wine, pitcher of water, or a full table service! Each of the drinking glasses come gift boxed in pairs, with the water carafe gift boxed individually too.

## **Empire Blue**

**Wine Classes Blue - Set of 2** 3.75×3.75×8.75"/15 oz ASD10363

**Gin Glasses Blue - Set of 2** 4.25×4.25×8.25"/23.5 oz ASD10364

**Champagne Coupes Blue - Set of 2** 4.25×4.25×6"/8.5 oz ASD10365