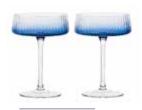

Individual Trifle Bowls Clear - Set of 4 4×4×3.5"/12.25 oz ASD10320

Empire Blue

Empire Blue is a richly coloured variant within the Empire family. Applied as an ombre effect, the deep, rich blue is visible as a solid colour at the base of each bowl, though slowly fades away as you ascend the glass, leaving behind nothing but clear glass in all its brilliant transparency. This mixture of clear and colour, enables you to both enjoy the colour of your drink, but also adds a little extra flair to your table. Available in an assortment of stems, tumblers, and the water carafe also, Empire Blue is a versatile range, be it for just a glass of wine, pitcher of water, or a full table service! Each of the drinking glasses come gift boxed in pairs, with the water carafe gift boxed individually too.

## **Empire Blue**

**Wine Classes Blue - Set of 2** 3.75×3.75×8.75"/15 oz ASD10363

**Gin Glasses Blue - Set of 2** 4.25×4.25×8.25"/23.5 oz ASD10364

**Champagne Coupes Blue - Set of 2** 4.25×4.25×6"/8.5 oz ASD10365

**Highball Tumblers Blue - Set of 2** 3×3×6.25" / 18.5 oz ASD10366

**DOF Tumblers Blue - Set of 2** 3.25×3.25×4.25" / 13.5 oz ASD10367

Water Carafe Blue 4.25×4.25×9.75"/40.5 oz ASD10368

Empire Amber & Smoke further broaden the offering within the Empire assortment. Their carefully chosen warm amber and rich smoke colours have been applied in such a manner that the colour creeps up the bowl, fading as it rises, finally exposing nothing but its thinly layered optic. This ombre effect gives a beautiful blend of colour and class, which lends itself perfectly to the distinguishable Empire shape. Gift boxed in pairs of matching colours, smoke and amber Empire is available in wine and gin glasses, along with the DOF tumblers.