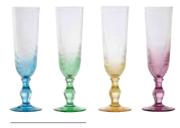

35

Swirl is a colourful, fun and eye-catching range. Each glass within this mouth blown collection has a fresh ombre effect, with the colour fading as it rises up the glass. This look sits brilliantly with the shapely stem, and the mixture of tall, open bowls, all of which are neatly completed with a fine optic which flows around each bowl. Swirl is gift boxed as a harlequin set of four, and is available in four shapes – Flutes, Wines, Gins and Highball Tumblers.

**Champagne Flutes - Set of 4** 2.25×2.25×8.5"/8.5 oz ASD10003

Wine Glasses - Set of 4 3.5×3.5×6.75" / 15.25 oz ASD10004

**Gin Glasses - Set of 4** 4.75×4.75×6.75"/23.75 oz ASD10005

Highball Tumblers - Set of 4 3.5×3.5×5.5" / 18.5 oz ASD10006