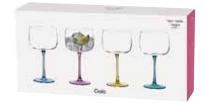

Gala is a wonderful mixture of style and colour. The colour element is plain to see without being overbearing nor distracting from the shapely bowl... or, importantly, what goes within! Each set comprises four jewel coloured stems or tumblers, which sit perfectly together and help to lift any table. The brilliance of the stems are highlighted further once you pick them up, as they have been specially designed to be extra fine - giving them a lighter weight and feel of sophistication. All of this is finished off with Gala's modern and shapely bowls. Each of the five items within the collection come gift boxed in mixed set of four colours.

Gift box

**Champagne Flutes - Set of 4** 2.25×2.25×9.25" / 6.75 oz ASD10097

Wine Glasses - Set of 4 3×3×8.5" / 11.75 oz ASD10098

**Gin Glasses - Set of 4** 4×4×7.5" / 17 oz ASD10099

**Cocktail Glasses - Set of 4** 4.5×4.5×7"/8.5 oz ASD10100

Highball Tumblers - Set of 4 2.25×2.25×5.75" / 11.75 oz ASD10101

Empire <sub>Vases</sub>

Anton Studio Designs' Empire Collection extends its sophisticated charm to this stunning range of vases.

Expertly mouth blown and hand crafted, each piece showcases the collection's signature fine vertical optic, and tall, tapering sides.