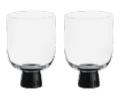

# Björn

From the top of each piece's rim to bottom of its foot plate, the Björn collection is the quintessential definition of 'contemporary' and 'Scandi' design. Björn's signature stem is instantly recognisable. Made of a single column of glass, wide at its base, and tapering as it rises, it is decorated throughout with white chips, hand rolled into the glass; instantly giving each piece a unique finish. Balancing this out is the foot plate, which whilst often overlooked on many-a-glass, Björn draws focus onto it by giving it depth and weight. Lastly are the bowls themselves – beautifully rounded and clean-lined, their simplicity nestles effortlessly upon a glass that brings presence to the table. Comprising flutes, wines, gin cocktails and highball tumblers within the range, each pair comes smartly gift boxed.

Gift box

Champagne Flutes - Set of 2 2×2×8.5"/10 oz ASD10123

**Wine Glasses - Set of 2** 2.75×2.75×8"/13.5 oz ASD10124

**Gin Glasses - Set of 2** 3.5×3.5×7.75" / 17 oz ASD10125

**Highball Tumblers - Set of 2** 2.75×2.75×6" / 15.25 oz ASD10126