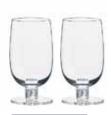

## Manhattan

A sophisticated, modern barware range, Manhattan is a spectacular collection. The rounded bowl of each piece, twinned with the heavy and curvaceous base, makes for a uniquely voluptuous assortment. The thick ice stems and bases create stunning weighted glasses, whilst still maintaining a great clarity. Presented in clean and sophisticated gift boxes, each of the five items are packed in pairs and comprises champagne flutes, two sizes of wine glasses, a fantastically sized gin cocktail glass, and a pair of DOF tumblers.

### Manhattan

**Champagne Flutes - Set of 2** 2.25×2.25×9.25" / 8.5 oz ASD10272

**Red Wine Classes - Set of 2** 3×3×8.5" / 15.25 oz ASD10273

**White Wine Glasses - Set of 2** 2.75×2.75×7.5" / 10.25 oz ASD10274

**Gin Glasses - Set of 2** 4.5×4.5×7.75" / 23.75 oz ASD10279

**DOF Tumblers - Set of 2** 3×3×4"/11.75 oz ASD10277