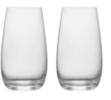

Oslo, with its clean, smooth lines, is quintessentially Scandi. The contemporary, well-rounded bowls are sleek and stylish, with an ice base which further adds to the collection's finish. This simple, yet modern, shape sits upon Oslo's signature stem, a tapered, pillar of thick, solid glass, giving the range a truly unique look and feel. This combination makes Oslo a beautifully weighted and tactile suite of glassware. Available in gloss black and frosted white, the gift boxed collection is sold in pairs and comprises of champagne flutes, wine and gin glasses, and completed with footed tumblers.

Champagne Flutes Black - Set of 2 2.25×2.25×8.5"/6.75 oz ASD10382

Set of 2 Wine Classes Black - Set of 2 3×3×8"/10.25 oz ASD10383

**Gin Glasses Black - Set of 2** 4×4×7.25" / 17 oz ASD10384

**DOF Tumblers Black - Set of 2** 3×3×4.5" / 10.25 oz ASD10385

Champagne Flutes Frost – Set of 2 2.25×2.25×8.5" / 6.75 oz ASD10390

**Wine Glasses Frost - Set of 2** 3×3×8"/10.25 oz ASD10391

**Gin Glasses Frost - Set of 2** 4×4×7.25" / 17 oz ASD10392

**DOF Tumblers Frost - Set of 2** 3×3×4.5″ / 10.25 oz ASD10393