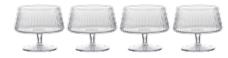

## Empire <sub>Clear</sub>

Anton Studio Designs' Empire Collection is highly sophisticated! Mouth blown and hand crafted, the bowls of each glass have a modern shape with a flat base, rounded corners, and angled sides which taper inwards. All this is brought to life and made even more stunning still by the complementary, fine, vertical optic which runs up and down each bowl. This large collection comprises everything from wine glasses to trifle bowls, and champagne coupes to shot glasses... and plenty more besides! All the items within the collection are smartly gift boxed, making for a fantastically large suite, suitable for both gifting and self purchase.

**Cocktail Glasses Clear - Set of 2** 4.75×4.75×7″ / 11.75 oz ASD10351

**Champagne Coupes Clear - Set of 2** 4×4×6"/8.5 oz ASD10349

Margarita Glasses Clear - Set of 2 4.5×4.5×7.25″ / 13.5 oz ASD10352

**Cordial Glasses Clear – Set of 4** 1.5×1.5×7"/2 oz ASD10354