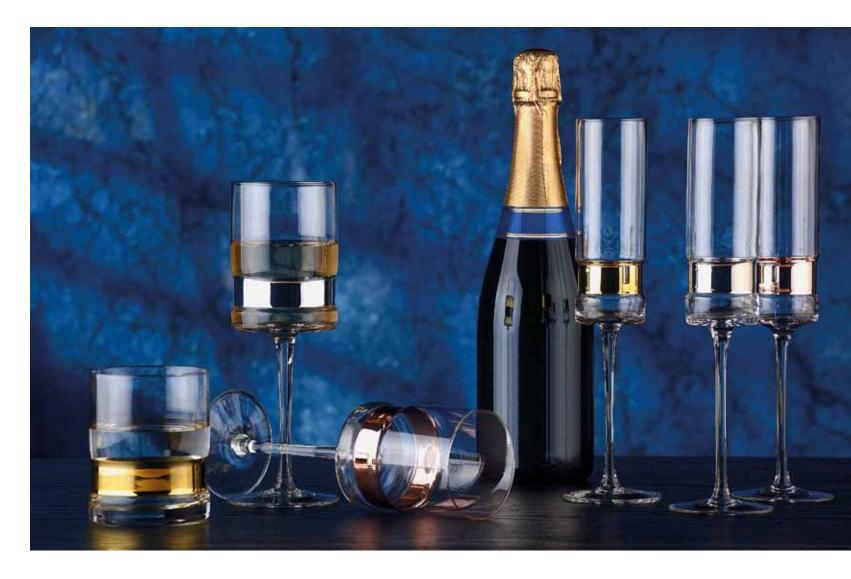

# SoHo

SoHo is as sophisticated as it is striking. Its clean straight lines run the full length of each piece and are interrupted only to allow for an elegant band of gold, silver or bronze. These recessed accents of metallics set SoHo apart from any other glassware suite, and create a stunning collection. SoHo comprises a pair of champagne flutes, wine glasses and DOF tumblers, each of which are available in gold, silver or bronze, and all come packed in gift boxes with stunning metallic trim.

Champagne Flutes Gold - Set of 2 2×2×10.75"/7 oz ASD10329

Wine Glasses Gold - Set of 2 3×3×8.75" / 12 oz ASD10330

**DOF Tumblers Gold - Set of 2** 3.25×3.25×4"/12 oz ASD10331

Champagne Flutes Silver - Set of 2 2×2×10.75°/7 oz ASD10334

Wine Classes Silver - Set of 2 3×3×8.75"/12 oz ASD10335

**DOF Tumblers Silver - Set of 2** 3.25×3.25×4"/12 oz ASD10336

Champagne Flutes Bronze - Set of 2 2×2×10.75"/7 oz ASD10339

**Wine Glasses Bronze - Set of 2** 3×3×8.75" / 12 oz ASD10340

**DOF Tumblers Bronze - Set of 2** 3.25×3.25×4" / 12 oz ASD10341