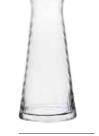

## **Empire Clear**

**Wine Carafe Clear** 7.75×7.75×11.5" / 100 oz ASD10350

Water Carafe Clear 4.25×4.25×9.75" / 40.5 oz ASD10355

**Salad Bowl Clear** 10.25×10.25×3.75" / 130.25 oz ASD10319

**Trifle Bowl Clear** 9.5×9.5×7″ / 133.75 oz ASD10318