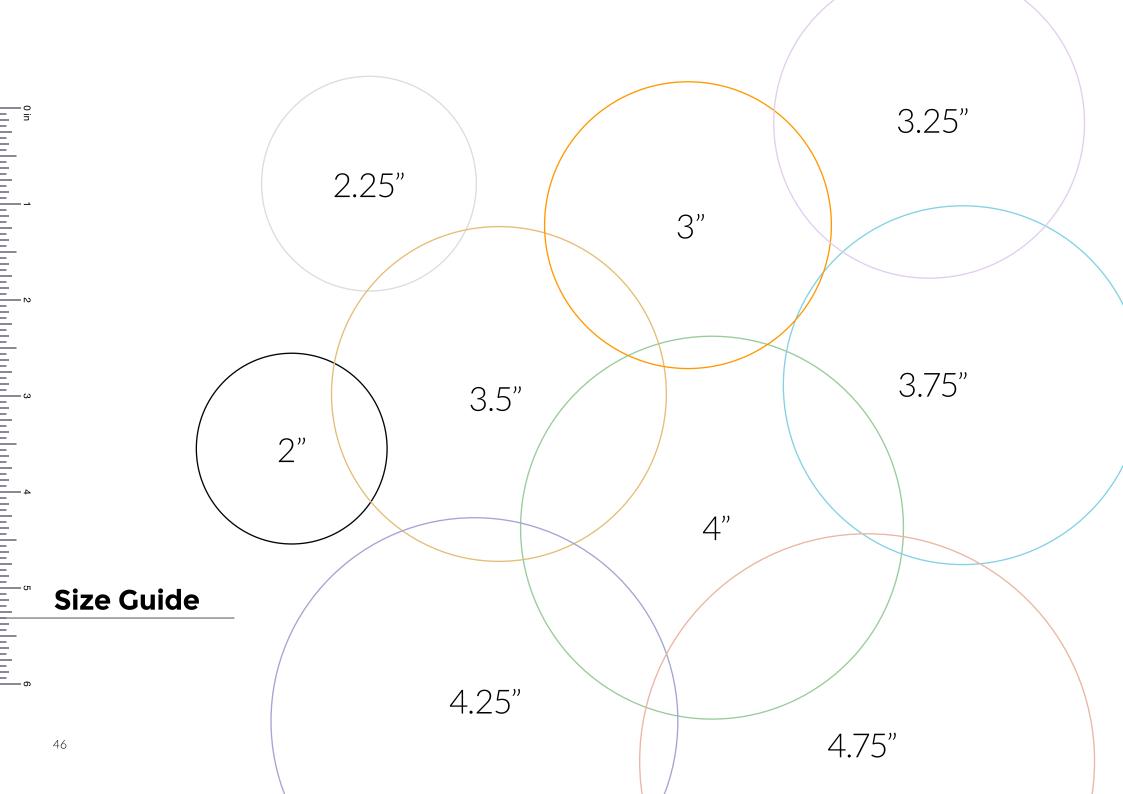

### How to Order

Orders can be placed via email or by calling the head office or your area representative.

Full details of items, sizes, barcodes and pack sizes can be found in the price list.