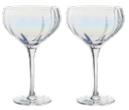

## Palazzo

With its stunningly long stems, and slender profile, Palazzo is as elegant as it is tall. Running vertically within the bowl of each piece is a wide, open optic, which not only brings shape and style to the range, but also lets in light in such a way as to show off the beautifully subtle, pearl coloured finish which adorns each glass from top to bottom. Palazzo, with its height, colour and style is a sophisticated collection, made up of flutes, wines, gins, champagne coupes and tumblers, all of which are gift boxed.

Wine Glasses - Set of 2 3.75×3.75×10.25"/20.25 oz ASD10299

**Gin Classes - Set of 2** 4.5×4.5×8.5"/25.25 oz ASD10300

**Champagne Coupes - Set of 2** 4.25×4.25×7" / 13.5 oz ASD10301

**DOF Tumblers / Stemless Wine Classes - Set of 2** 3.5×3.5×4.5" / 15.25 oz ASD10302