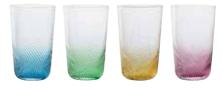

Speckle's unique look is created by combining melted colour and white glass beads into the bowl. This mixture of bright and vibrant coloured glass beads, broken up with crisp, white beads creates a beautiful swirl of colours in every piece. With each set containing four differently coloured glasses, Speckle is a smart and trendy collection. Each of the four sets are gift boxed and the range comprises champagne flutes, wine glasses, gin glasses and double old fashioned tumblers.

**Champagne Flutes - Set of 4** 2.25×2.25×9.25"/8.5 oz ASD10119

Wine Glasses - Set of 4 3.25×3.25×9" / 11.75 oz ASD10120

**Gin Glasses - Set of 4** 4.25×4.25×8.25"/17 oz ASD10121

**DOF Tumblers – Set of 4** 3.25×3.25×3.75" / 11.75 oz ASD10122