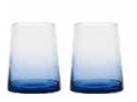

Individual Trifle Bowls Clear - Set of 4 4×4×3.5"/12.25 oz ASD10320

Empire Blue

Empire Blue is a richly coloured variant within the Empire family. Applied as an ombre effect, the deep, rich blue is visible as a solid colour at the base of each bowl, though slowly fades away as you ascend the glass, leaving behind nothing but clear glass in all its brilliant transparency. This mixture of clear and colour, enables you to both enjoy the colour of your drink, but also adds a little extra flair to your table. Available in an assortment of stems, tumblers, and the water carafe also, Empire Blue is a versatile range, be it for just a glass of wine, pitcher of water, or a full table service! Each of the drinking glasses come gift boxed in pairs, with the water carafe gift boxed individually too.

## **Empire Blue**

**Wine Classes Blue - Set of 2** 3.75×3.75×8.75"/15 oz ASD10363

**Gin Glasses Blue - Set of 2** 4.25×4.25×8.25"/23.5 oz ASD10364

**Champagne Coupes Blue - Set of 2** 4.25×4.25×6"/8.5 oz ASD10365

**Highball Tumblers Blue - Set of 2** 3×3×6.25" / 18.5 oz ASD10366

**DOF Tumblers Blue - Set of 2** 3.25×3.25×4.25" / 13.5 oz ASD10367

Water Carafe Blue 4.25×4.25×9.75"/40.5 oz ASD10368

Empire Amber & Smoke further broaden the offering within the Empire assortment. Their carefully chosen warm amber and rich smoke colours have been applied in such a manner that the colour creeps up the bowl, fading as it rises, finally exposing nothing but its thinly layered optic. This ombre effect gives a beautiful blend of colour and class, which lends itself perfectly to the distinguishable Empire shape. Gift boxed in pairs of matching colours, smoke and amber Empire is available in wine and gin glasses, along with the DOF tumblers.