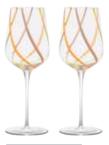

Skye

Skye takes gold embellishing on glassware to new heights. Beautifully finished with a tactile gold decal, Skye's scenic decoration portrays a glorious Scottish, outer Hebridean landscape; full of rolling mountains, winding streams and soaring birds. All of these illustrations are finely detailed, adding to the charm of the collection. Skye's unique shape too brings this range to life, with its acutely curvaceous bowls, and long drawn stems. All the items in Skye are gift boxed in beautiful four colour boxes, with gold trim to match the majesty of the glasses.

**Champagne Flutes - Set of 2** 2.5×2.5×9.75"/8.5 oz ASD10074

Wine Glasses - Set of 2 3.25×3.25×9.5" / 15.25 oz ASD10075

**Cin Classes - Set of 2** 4.25×4.25×8.5"/23.75 oz ASD10076

DOF Tumblers / Stemless Wine Classes - Set of 2 3.5×3.5×4.25″/17 oz ASD10077