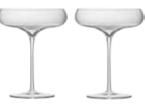

## Palazzo

With its stunningly long stems, and slender profile, Palazzo is as elegant as it is tall. Running vertically within the bowl of each piece is a wide, open optic, which not only brings shape and style to the range, but also lets in light in such a way as to show off the beautifully subtle, pearl coloured finish which adorns each glass from top to bottom. Palazzo, with its height, colour and style is a sophisticated collection, made up of flutes, wines, gins, champagne coupes and tumblers, all of which are gift boxed.

Wine Glasses - Set of 2 3.75×3.75×10.25"/20.25 oz ASD10299

**Gin Classes - Set of 2** 4.5×4.5×8.5"/25.25 oz ASD10300

**Champagne Coupes - Set of 2** 4.25×4.25×7" / 13.5 oz ASD10301

**DOF Tumblers / Stemless Wine Classes - Set of 2** 3.5×3.5×4.5" / 15.25 oz ASD10302