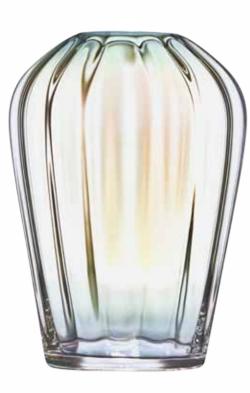

Highball Tumblers - Set of 4 2.25×2.25×5.75" / 11.75 oz ASD10101

Empire <sub>Vases</sub>

Anton Studio Designs' Empire Collection extends its sophisticated charm to this stunning range of vases.

Expertly mouth blown and hand crafted, each piece showcases the collection's signature fine vertical optic, and tall, tapering sides.

The Empire Vases are gift packaged and available in both clear and the striking ombré blue, offering a

versatile and elegant addition to any setting.

Gift box

**Empire Vases** 

Clear Vase Large 6×6×11'' ASD10357