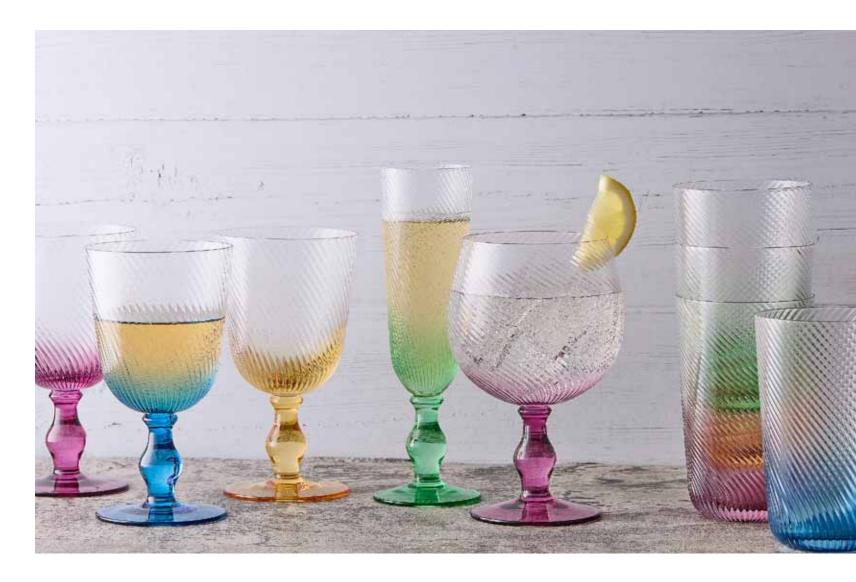

35

Swirl is a colourful, fun and eye-catching range. Each glass within this mouth blown collection has a fresh ombre effect, with the colour fading as it rises up the glass. This look sits brilliantly with the shapely stem, and the mixture of tall, open bowls, all of which are neatly completed with a fine optic which flows around each bowl. Swirl is gift boxed as a harlequin set of four, and is available in four shapes – Flutes, Wines, Gins and Highball Tumblers.

**Champagne Flutes - Set of 4** 2.25×2.25×8.5"/8.5 oz ASD10003

Wine Glasses - Set of 4 3.5×3.5×6.75" / 15.25 oz ASD10004

**Gin Glasses - Set of 4** 4.75×4.75×6.75"/23.75 oz ASD10005

Highball Tumblers - Set of 4 3.5×3.5×5.5" / 18.5 oz ASD10006