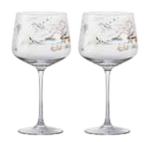

Skye

Skye takes gold embellishing on glassware to new heights. Beautifully finished with a tactile gold decal, Skye's scenic decoration portrays a glorious Scottish, outer Hebridean landscape; full of rolling mountains, winding streams and soaring birds. All of these illustrations are finely detailed, adding to the charm of the collection. Skye's unique shape too brings this range to life, with its acutely curvaceous bowls, and long drawn stems. All the items in Skye are gift boxed in beautiful four colour boxes, with gold trim to match the majesty of the glasses.

**Champagne Flutes - Set of 2** 2.5×2.5×9.75"/8.5 oz ASD10074

Wine Glasses - Set of 2 3.25×3.25×9.5" / 15.25 oz ASD10075

**Cin Classes - Set of 2** 4.25×4.25×8.5"/23.75 oz ASD10076

DOF Tumblers / Stemless Wine Classes - Set of 2 3.5×3.5×4.25″/17 oz ASD10077