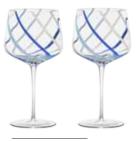

From the vibrant colours flowing through the bowl to the sleek, sophisticated shapes, the Rio collection embodies modern design with a playful twist.

Available in two striking colourways – Azure and Citrus – each piece features bold, hand-applied colour bands that wrap diagonally around the glass, creating a sense of movement and energy. With tall, angled bowls that taper elegantly inward, the collection includes wine glasses, gin glasses, champagne coupes, and DOF tumblers.

Each set is gift-boxed in pairs, making them perfect for gifting or adding a fresh pop of colour to your collection.

Wine Classes Azure - Set of 2 3.25×3.25×9.25" / 15.25oz ASD10204

**Gin Glasses Azure - Set of 2** 4.5×4.5×8.75"/23.5oz ASD10205

Champagne Coupes Azure - Set of 2 4.25×4.25×6'' / 10oz ASD10206

DOF Tumblers / Stemless Wine Glasses Azure - Set of 2 3.5×3.5×4.25"/15.25oz ASD10207

Wine Glasses Citrus - Set of 2 3.25×3.25×9.25" / 15.25oz ASD10214