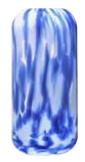

ASD10356

Clear Vase Small 4.25×4.25×9"

**Blue Vase Small** 

4.25×4.25×9"

ASD10369

Introducing the Lava Vase collection – a vibrant fusion of colour and form inspired by the mesmerizing flow of molten lava.

The coloured chips are hand applied, giving each mouth blown vase its own unique pattern.

Available in blue, pink and green, these rich, dynamic hues, create a striking interplay of light and texture.

Designed to stand out, Lava vases add a bold, artistic statement to any interior, whether showcasing fresh blooms or serving as a captivating centrepiece on their own.

Gift box

**Blue Vase Large** 5×5×10.75'' ASD10286

**Green Vase Small** 5×5×8.25" ASD10284

**Pink Vase Small** 5×5×8.25'' ASD10285