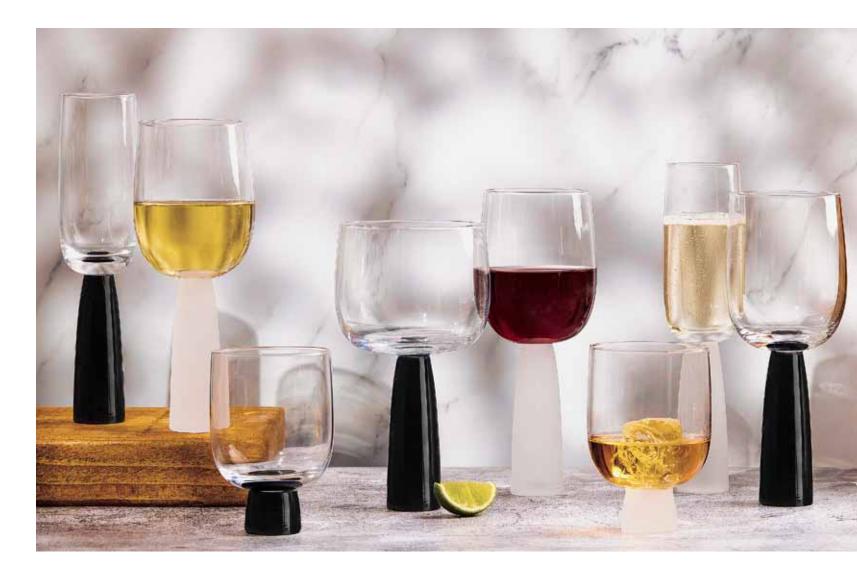

it is decorated throughout with white chips, hand rolled into the glass; instantly giving each piece a unique finish. Balancing this out is the foot plate, which whilst often overlooked on many-a-glass, Björn draws focus onto it by giving it depth and weight. Lastly are the bowls themselves – beautifully rounded and clean-lined, their simplicity nestles effortlessly upon a glass that brings presence to the table. Comprising flutes, wines, gin cocktails and highball tumblers within the range, each pair comes smartly gift boxed.



Gift box



Champagne Flutes - Set of 2 2×2×8.5"/10 oz ASD10123





**Wine Glasses - Set of 2** 2.75×2.75×8"/13.5 oz ASD10124





**Gin Glasses - Set of 2** 3.5×3.5×7.75" / 17 oz ASD10125





**Highball Tumblers - Set of 2** 2.75×2.75×6" / 15.25 oz ASD10126







Oslo, with its clean, smooth lines, is quintessentially Scandi. The contemporary, well-rounded bowls are sleek and stylish, with an ice base which further adds to the collection's finish. This simple, yet modern, shape sits upon Oslo's signature stem, a tapered, pillar of thick, solid glass, giving the range a truly unique look and feel. This combination makes Oslo a beautifully weighted and tactile suite of glassware. Available in gloss black and frosted white, the gift boxed collection is sold in pairs and comprises of champagne flutes, wine and gin glasses, and completed with footed tumblers.





Champagne Flutes Black - Set of 2 2.25×2.25×8.5"/6.75 oz ASD10382



Set of 2 Wine Classes Black - Set of 2 3×3×8"/10.25 oz ASD10383



**Gin Glasses Black - Set of 2** 4×4×7.25" / 17 oz A