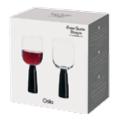

Oslo, with its clean, smooth lines, is quintessentially Scandi. The contemporary, well-rounded bowls are sleek and stylish, with an ice base which further adds to the collection's finish. This simple, yet modern, shape sits upon Oslo's signature stem, a tapered, pillar of thick, solid glass, giving the range a truly unique look and feel. This combination makes Oslo a beautifully weighted and tactile suite of glassware. Available in gloss black and frosted white, the gift boxed collection is sold in pairs and comprises of champagne flutes, wine and gin glasses, and completed with footed tumblers.

Champagne Flutes Black - Set of 2 2.25×2.25×8.5"/6.75 oz ASD10382

Set of 2 Wine Classes Black - Set of 2 3×3×8"/10.25 oz ASD10383

**Gin Glasses Black - Set of 2** 4×4×7.25" / 17 oz ASD10384

**DOF Tumblers Black - Set of 2** 3×3×4.5" / 10.25 oz ASD10385

Champagne Flutes Frost – Set of 2 2.25×2.25×8.5" / 6.75 oz ASD10390

**Wine Glasses Frost - Set of 2** 3×3×8"/10.25 oz ASD10391

**Gin Glasses Frost - Set of 2** 4×4×7.25" / 17 oz ASD10392

**DOF Tumblers Frost - Set of 2** 3×3×4.5″ / 10.25 oz ASD10393