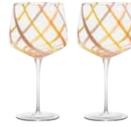

The Maze collection stands out with its distinctive textured decal, adding both visual intrigue and a tactile experience to each glass.

The labyrinth style straight line pattern perfectly suits the silhouette of the glasses themselves.

Comprising four essential pieces – champagne flutes, wine glasses, gin glasses, and DOF tumblers

- this collection is as functional as it is stylish. The raised detail adds dimension to the sleek, contemporary forms, giving the glasses a unique aesthetic without compromising on their clean lines.

Each piece in the Maze collection is gift-boxed in pairs.

Maze

Champagne Flutes – Set of 2 2.25×2.25×8.25"/6.75oz ASD10194

3×3×7"/8.5oz

Wine Glasses - Set of 2

Gin Glasses – Set of 2 4×4×6.75"/15.25oz ASD10196