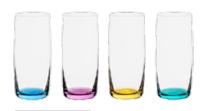

Juno

Juno was designed to blend the familiar with the modern.

The bowls, broad and graceful, taper delicately for a silhouette that is both inviting and elegant.

Throughout the range, each piece echoes this design in a subtly different way, creating a cohesive collection with a striking silhouette.

Stemmed glasses in the Juno collection are further distinguished by the way the stems are pulled directly from the bowl, creating a delicate teardrop dimple at the base of each piece.

Champagne Flutes - Set of 2 2.25×2.25×9.5" / 8.5oz ASD10413

White Wine Glasses - Set of 2 3.5×3.5×8.25"/15.25oz ASD10415

**Gin Glasses - Set of 2** 4.5×4.5×7.75"/23.5oz ASD10416

**Champagne Coupes - Set of 2** 4.75×4.75×6.25" / 10oz ASD10417

Highball Tumblers - Set of 2 3.25×3.25×5.75"/18.5oz ASD10418

**DOF Tumblers - Set of 2** 4×4×3.5"/15.25oz ASD10419