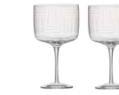

The Maze collection stands out with its distinctive textured decal, adding both visual intrigue and a tactile experience to each glass.

The labyrinth style straight line pattern perfectly suits the silhouette of the glasses themselves.

Comprising four essential pieces – champagne flutes, wine glasses, gin glasses, and DOF tumblers

- this collection is as functional as it is stylish. The raised detail adds dimension to the sleek, contemporary forms, giving the glasses a unique aesthetic without compromising on their clean lines.

Each piece in the Maze collection is gift-boxed in pairs.

Maze

Champagne Flutes – Set of 2 2.25×2.25×8.25"/6.75oz ASD10194

3×3×7"/8.5oz

Wine Glasses - Set of 2

Gin Glasses – Set of 2 4×4×6.75"/15.25oz ASD10196