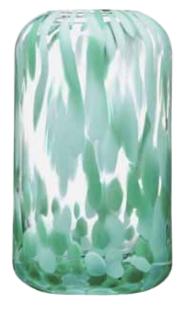

ASD10356

Clear Vase Small 4.25×4.25×9"

**Blue Vase Small** 

4.25×4.25×9"

ASD10369

Introducing the Lava Vase collection – a vibrant fusion of colour and form inspired by the mesmerizing flow of molten lava.

The coloured chips are hand applied, giving each mouth blown vase its own unique pattern.

Available in blue, pink and green, these rich, dynamic hues, create a striking interplay of light and texture.

Designed to stand out, Lava vases add a bold, artistic statement to any interior, whether showcasing fresh blooms or serving as a captivating centrepiece on their own.

Gift box

**Blue Vase Large** 5×5×10.75'' ASD10286

**Green Vase Small** 5×5×8.25" ASD10284

**Pink Vase Small** 5×5×8.25'' ASD10285