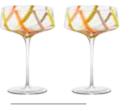

From the vibrant colours flowing through the bowl to the sleek, sophisticated shapes, the Rio collection embodies modern design with a playful twist.

Available in two striking colourways – Azure and Citrus – each piece features bold, hand-applied colour bands that wrap diagonally around the glass, creating a sense of movement and energy. With tall, angled bowls that taper elegantly inward, the collection includes wine glasses, gin glasses, champagne coupes, and DOF tumblers.

Each set is gift-boxed in pairs, making them perfect for gifting or adding a fresh pop of colour to your collection.

Wine Classes Azure - Set of 2 3.25×3.25×9.25" / 15.25oz ASD10204

**Gin Glasses Azure - Set of 2** 4.5×4.5×8.75"/23.5oz ASD10205

Champagne Coupes Azure - Set of 2 4.25×4.25×6'' / 10oz ASD10206

DOF Tumblers / Stemless Wine Glasses Azure - Set of 2 3.5×3.5×4.25"/15.25oz ASD10207

Wine Glasses Citrus - Set of 2 3.25×3.25×9.25" / 15.25oz ASD10214

**Gin Glasses Citrus - Set of 2** 4.5×4.5×8.75"/23.5oz ASD10215

Champagne Coupes Citrus – Set of 2 4.25×4.25×6" / 10oz ASD10216

DOF Tumblers / Stemless Wine Glasses Citrus - Set of 2 3.5×3.5×4.25"/15.25oz ASD10217