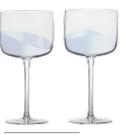

Individual Trifle Bowls Clear - Set of 4 4×4×3.5"/12.25 oz ASD10320

Empire Blue

Empire Blue is a richly coloured variant within the Empire family. Applied as an ombre effect, the deep, rich blue is visible as a solid colour at the base of each bowl, though slowly fades away as you ascend the glass, leaving behind nothing but clear glass in all its brilliant transparency. This mixture of clear and colour, enables you to both enjoy the colour of your drink, but also adds a little extra flair to your table. Available in an assortment of stems, tumblers, and the water carafe also, Empire Blue is a versatile range, be it for just a glass of wine, pitcher of water, or a full table service! Each of the drinking glasses come gift boxed in pairs, with the water carafe gift boxed individually too.

## **Empire Blue**

**Wine Classes Blue - Set of 2** 3.75×3.75×8.75"/15 oz ASD10363

**Gin Glasses Blue - Set of 2** 4.25×4.25×8.25"/23.5 oz ASD10364

**Champagne Coupes Blue - Set of 2** 4.25×4.25×6"/8.5 oz ASD10365