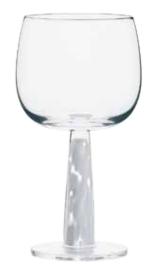

Oslo, with its clean, smooth lines, is quintessentially Scandi. The contemporary, well-rounded bowls are sleek and stylish, with an ice base which further adds to the collection's finish. This simple, yet modern, shape sits upon Oslo's signature stem, a tapered, pillar of thick, solid glass, giving the range a truly unique look and feel. This combination makes Oslo a beautifully weighted and tactile suite of glassware. Available in gloss black and frosted white, the gift boxed collection is sold in pairs and comprises of champagne flutes, wine and gin glasses, and completed with footed tumblers.

Champagne Flutes Black - Set of 2 2.25×2.25×8.5"/6.75 oz ASD10382

Set of 2 Wine Classes Black - Set of 2 3×3×8"/10.25 oz ASD10383

**Gin Glasses Black - Set of 2** 4×4×7.25" / 17 oz ASD10384

**DOF Tumblers Black - Set of 2** 3×3×4.5" / 10.25 oz ASD10385

Champagne Flutes Frost – Set of 2 2.25×2.25×8.5" / 6.75 oz ASD10390

**Wine Glasses Frost - Set of 2** 3×3×8"/10.25 oz ASD10391

**Gin Glasses Frost - Set of 2** 4×4×7.25" / 17 oz ASD10392

**DOF Tumblers Frost - Set of 2** 3×3×4.5″ / 10.25 oz ASD10393