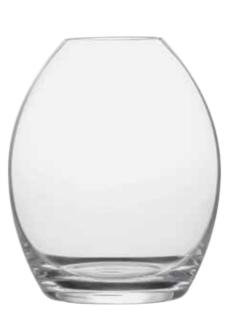

# **Clear Vases**

Our Clear Vase collection comprises an assortment of shapes and designs – a mixture of classic and contemporary.

From the clean lines of minimalist silhouettes to more playful, sculptural forms, this collection brings versatility and elegance to any space.

Each piece is crafted to highlight the natural beauty

of floral arrangements or stand alone as a striking design element in its own right. With options ranging from the understated to the bold, there's a perfect match for every style and occasion.

All vases are mouth blown and handcrafted and come gift boxed.

Gift box

## **Clear Vases**

Aura Vase 7×7×10.75" ASD10224

Hampton Vase 5.75×5.75×10.75" ASD10234

Eclipse Vase 9.75×9.75×9.5" ASD10225

**Highbury Vase Small** 6×6×7.75" ASD10226

**Highbury Vase Large** 7.25×7.25×9.25" ASD10227