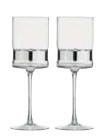

# Björn

From the top of each piece's rim to bottom of its foot plate, the Björn collection is the quintessential definition of 'contemporary' and 'Scandi' design. Björn's signature stem is instantly recognisable. Made of a single column of glass, wide at its base, and tapering as it rises, it is decorated throughout with white chips, hand rolled into the glass; instantly giving each piece a unique finish. Balancing this out is the foot plate, which whilst often overlooked on many-a-glass, Björn draws focus onto it by giving it depth and weight. Lastly are the bowls themselves – beautifully rounded and clean-lined, their simplicity nestles effortlessly upon a glass that brings presence to the table. Comprising flutes, wines, gin cocktails and highball tumblers within the range, each pair comes smartly gift boxed.

Gift box

Champagne Flutes - Set of 2 2×2×8.5"/10 oz ASD10123

**Wine Glasses - Set of 2** 2.75×2.75×8"/13.5 oz ASD10124

**Gin Glasses - Set of 2** 3.5×3.5×7.75" / 17 oz ASD10125

**Highball Tumblers - Set of 2** 2.75×2.75×6" / 15.25 oz ASD10126