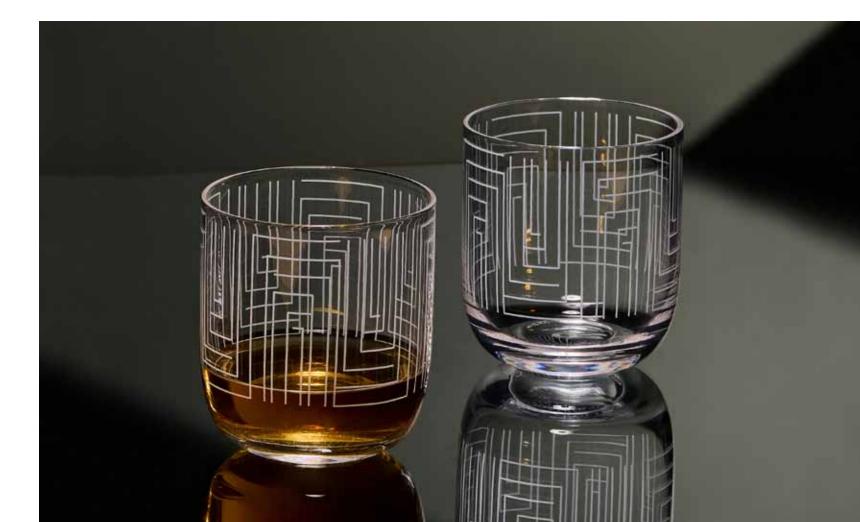

The Maze collection stands out with its distinctive textured decal, adding both visual intrigue and a tactile experience to each glass.

The labyrinth style straight line pattern perfectly suits the silhouette of the glasses themselves.

Comprising four essential pieces – champagne flutes, wine glasses, gin glasses, and DOF tumblers

- this collection is as functional as it is stylish. The raised detail adds dimension to the sleek, contemporary forms, giving the glasses a unique aesthetic without compromising on their clean lines.

Each piece in the Maze collection is gift-boxed in pairs.

Maze

Champagne Flutes – Set of 2 2.25×2.25×8.25"/6.75oz ASD10194

3×3×7"/8.5oz

Wine Glasses - Set of 2

Gin Glasses – Set of 2 4×4×6.75"/15.25oz ASD10196

DOF Tumblers - Set of 2 3.25×3.25×3.75"/13.5oz ASD10197