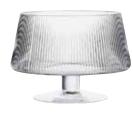

## Empire <sub>Clear</sub>

Anton Studio Designs' Empire Collection is highly sophisticated! Mouth blown and hand crafted, the bowls of each glass have a modern shape with a flat base, rounded corners, and angled sides which taper inwards. All this is brought to life and made even more stunning still by the complementary, fine, vertical optic which runs up and down each bowl. This large collection comprises everything from wine glasses to trifle bowls, and champagne coupes to shot glasses... and plenty more besides! All the items within the collection are smartly gift boxed, making for a fantastically large suite, suitable for both gifting and self purchase.

## **Empire Clear**

**Champagne Flutes Clear - Set of 2** 2.25×2.25×9.75"/8.5 oz ASD10344

Wine Classes Clear - Set of 2 3.75×3.75×8.75" / 15 oz ASD10345

**Gin Glasses Clear - Set of 2** 4×4×8.25"/23.5 oz ASD10346