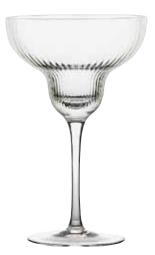

## Palazzo

With its stunningly long stems, and slender profile, Palazzo is as elegant as it is tall. Running vertically within the bowl of each piece is a wide, open optic, which not only brings shape and style to the range, but also lets in light in such a way as to show off the beautifully subtle, pearl coloured finish which adorns each glass from top to bottom. Palazzo, with its height, colour and style is a sophisticated collection, made up of flutes, wines, gins, champagne coupes and tumblers, all of which are gift boxed.

Wine Glasses - Set of 2 3.75×3.75×10.25"/20.25 oz ASD10299

**Gin Classes - Set of 2** 4.5×4.5×8.5"/25.25 oz ASD10300

**Champagne Coupes - Set of 2** 4.25×4.25×7" / 13.5 oz ASD10301

**DOF Tumblers / Stemless Wine Classes - Set of 2** 3.5×3.5×4.5" / 15.25 oz ASD10302