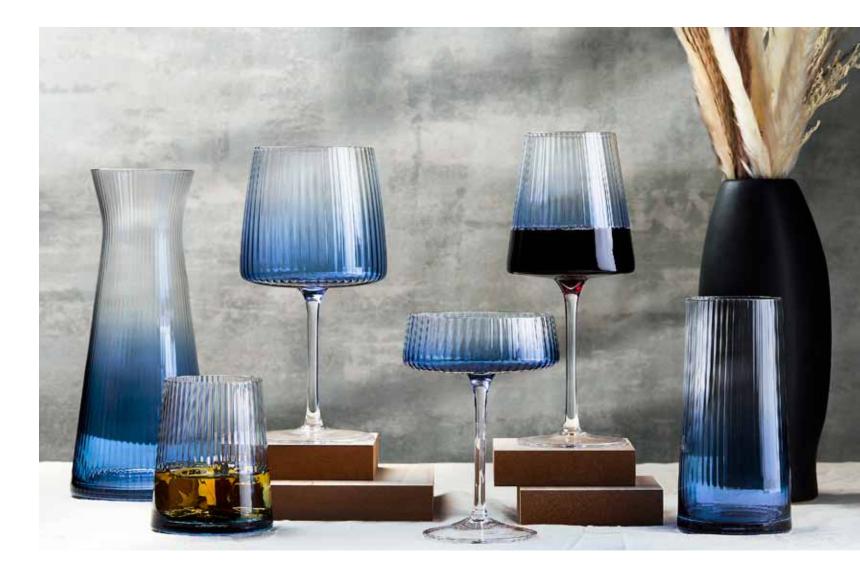

Individual Trifle Bowls Clear - Set of 4 4×4×3.5"/12.25 oz ASD10320

Empire Blue

Empire Blue is a richly coloured variant within the Empire family. Applied as an ombre effect, the deep, rich blue is visible as a solid colour at the base of each bowl, though slowly fades away as you ascend the glass, leaving behind nothing but clear glass in all its brilliant transparency. This mixture of clear and colour, enables you to both enjoy the colour of your drink, but also adds a little extra flair to your table. Available in an assortment of stems, tumblers, and the water carafe also, Empire Blue is a versatile range, be it for just a glass of wine, pitcher of water, or a full table service! Each of the drinking glasses come gift boxed in pairs, with the water carafe gift boxed individually too.

## **Empire Blue**

**Wine Classes Blue - Set of 2** 3.75×3.75×8.75"/15 oz ASD10363

**Gin Glasses Blue - Set of 2** 4.25×4.25×8.25"/23.5 oz ASD10364

**Champagne Coupes Blue - Set of 2** 4.25×4.25×6"/8.5 oz ASD10365

**Highball Tumblers Blue - Set of 2** 3×3×6.25" / 18.5 oz ASD10366

**DOF Tumblers Blue - Set of 2** 3.25×3.25×4.25" / 13.5 oz ASD10367

Water Carafe Blue 4.25×4.25×9.75"/40.5 oz ASD10368

Empire Amber & Smoke further broaden the offering within the Empire assortment. Their carefully chosen warm amber and rich smoke colours have been applied in such a manner that the colour creeps up the bowl, fading as it rises, finally exposing nothing but its thinly layered optic. This ombre effect gives a beautiful blend of colour and class, which lends itself perfectly to the distinguishable Empire shape. Gift boxed in pairs of matching colours, smoke and amber Empire is available in wine and gin glasses, along with the DOF tumblers.