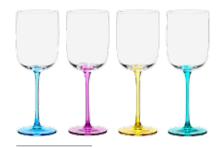

Gala is a wonderful mixture of style and colour. The colour element is plain to see without being overbearing nor distracting from the shapely bowl... or, importantly, what goes within! Each set comprises four jewel coloured stems or tumblers, which sit perfectly together and help to lift any table. The brilliance of the stems are highlighted further once you pick them up, as they have been specially designed to be extra fine - giving them a lighter weight and feel of sophistication. All of this is finished off with Gala's modern and shapely bowls. Each of the five items within the collection come gift boxed in mixed set of four colours.

Gift box

**Champagne Flutes - Set of 4** 2.25×2.25×9.25" / 6.75 oz ASD10097

Wine Glasses - Set of 4 3×3×8.5" / 11.75 oz ASD10098

**Gin Glasses - Set of 4** 4×4×7.5" / 17 oz ASD10099

**Cocktail Glasses - Set of 4** 4.5×4.5×7"/8.5 oz ASD10100

Highball Tumblers - Set of 4 2.25×2.25×5.75" / 11.75 oz ASD10101

Empire <sub>Vases</sub>

Anton Studio Designs' Empire Collection extends its sophisticated charm to this stunning range of vases.

Expertly mouth blown and hand crafted, each piece showcases the collection's signature fine vertical optic, and tall, tapering sides.