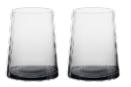

## Empire <sub>Clear</sub>

Anton Studio Designs' Empire Collection is highly sophisticated! Mouth blown and hand crafted, the bowls of each glass have a modern shape with a flat base, rounded corners, and angled sides which taper inwards. All this is brought to life and made even more stunning still by the complementary, fine, vertical optic which runs up and down each bowl. This large collection comprises everything from wine glasses to trifle bowls, and champagne coupes to shot glasses... and plenty more besides! All the items within the collection are smartly gift boxed, making for a fantastically large suite, suitable for both gifting and self purchase.

## **Empire Clear**

**Champagne Flutes Clear - Set of 2** 2.25×2.25×9.75"/8.5 oz ASD10344

Wine Classes Clear - Set of 2 3.75×3.75×8.75" / 15 oz ASD10345

**Gin Glasses Clear - Set of 2** 4×4×8.25"/23.5 oz ASD10346

**Cocktail Glasses Clear - Set of 2** 4.75×4.75×7″ / 11.75 oz ASD10351

**Champagne Coupes Clear - Set of 2** 4×4×6"/8.5 oz ASD10349

Margarita Glasses Clear - Set of 2 4.5×4.5×7.25″ / 13.5 oz ASD10352

**Cordial Glasses Clear – Set of 4** 1.5×1.5×7"/2 oz ASD10354

Highball Tumblers Clear - Set of 2 3×3×6.25" / 18.5 oz ASD10347

**DOF Tumblers Clear - Set of 2** 3.25×3.25×4.25" / 13.5 oz ASD10348

**Shot Glasses Clear - Set of 4** 2×2×2.75" / 2.50 oz ASD10353