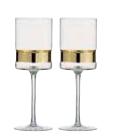

# SoHo

SoHo is as sophisticated as it is striking. Its clean straight lines run the full length of each piece and are interrupted only to allow for an elegant band of gold, silver or bronze. These recessed accents of metallics set SoHo apart from any other glassware suite, and create a stunning collection. SoHo comprises a pair of champagne flutes, wine glasses and DOF tumblers, each of which are available in gold, silver or bronze, and all come packed in gift boxes with stunning metallic trim.

Champagne Flutes Gold - Set of 2 2×2×10.75"/7 oz ASD10329

Wine Glasses Gold - Set of 2 3×3×8.75" / 12 oz ASD10330

**DOF Tumblers Gold - Set of 2** 3.25×3.25×4"/12 oz ASD10331

Champagne Flutes Silver - Set of 2 2×2×10.75°/7 oz ASD10334

Wine Classes Silver - Set of 2 3×3×8.75"/12 oz ASD10335

**DOF Tumblers Silver - Set of 2** 3.25×3.25×4"/12 oz ASD10336

Champagne Flutes Bronze - Set of 2 2×2×10.75"/7 oz ASD10339

**Wine Glasses Bronze - Set of 2** 3×3×8.75" / 12 oz ASD10340

**DOF Tumblers Bronze - Set of 2** 3.25×3.25×4" / 12 oz ASD10341