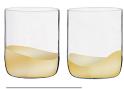

**DOF Tumblers Blue - Set of 2** 3.25×3.25×4" / 13.5 oz ASD10367

**Water Carafe Blue** 4.25×4.25×9.75" / 40.5 oz ASD10368

Empire Amber & Smoke further broaden the offering within the Empire assortment. Their carefully chosen warm amber and rich smoke colours have been applied in such a manner that the colour creeps up the bowl, fading as it rises, finally exposing nothing but its thinly layered optic. This ombre effect gives a beautiful blend of colour and class, which lends itself perfectly to the

distinguishable Empire shape. Gift boxed in pairs of matching colours, smoke and amber Empire is available in wine and gin glasses, along with the DOF tumblers.

Gift box

## **Empire Amber & Smoke**

**Wine Glasses Amber - Set of 2** 3.75×3.75×8.75"/15 oz ASD10358

**Gin Glasses Amber – Set of 2** 4.25×4.25×8.25"/23.5 oz ASD10359

**DOF Tumblers Amber – Set of 2** 3.25×3.25×4.25" / 13.5 oz ASD10361

**Wine Glasses Smoke - Set of 2** 3.75×3.75×8.75"/15 oz ASD10371

**Gin Glasses Smoke – Set of 2** 4.25×4.25×8.25" / 23.5 oz ASD10372

**DOF Tumblers Smoke – Set of 2** 3.25×3.25×4.25" / 13.5 oz ASD10374

Björn