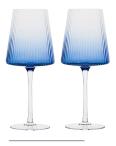

Individual Trifle Bowls Clear – Set of 4 4×4×3.5"/12.25 oz ASD10320

Empire Blue is a richly coloured variant within the Empire family. Applied as an ombre effect, the deep, rich blue is visible as a solid colour at the base of each bowl, though slowly fades away as you ascend the glass, leaving behind nothing but clear glass in all its brilliant transparency. This mixture of clear and colour, enables you to both enjoy the colour of your drink, but also adds a little extra flair to your table.

Available in an assortment of stems, tumblers, and the water carafe also, Empire Blue is a versatile range, be it for just a glass of wine, pitcher of water, or a full table service! Each of the drinking glasses come gift boxed in pairs, with the water carafe gift boxed individually too.