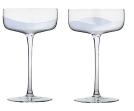

**Palazzo** 

With its stunningly long stems, and slender profile, Palazzo is as elegant as it is tall. Running vertically within the bowl of each piece is a wide, open optic, which not only brings shape and style to the range, but also lets in light in such a way as to show off the beautifully subtle, pearl coloured finish which adorns each glass from top to bottom. Palazzo, with its height, colour and style is a sophisticated

collection, made up of flutes, wines, gins, champagne saucers and tumblers, all of which are gift boxed.

Gift box

**Champagne Flutes – Set of 2** 2.5×2.5×10.75" / 10 oz ASD10298

Wine Glasses – Set of 2 3.75×3.75×10.25"/20.5 oz ASD10299

**Gin Glasses – Set of 2** 4.5×4.5×8.75"/25.5 oz ASD10300

**Champagne Saucers - Set of 2** 4.25×4.25×7" / 13.5 oz ASD10301

DOF Tumblers / Stemless Wine Glasses – Set of 2 3.5×3.5×4.5"/15 oz ASD10302

SoHo