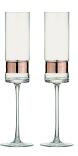

**Palazzo** 

With its stunningly long stems, and slender profile, Palazzo is as elegant as it is tall. Running vertically within the bowl of each piece is a wide, open optic, which not only brings shape and style to the range, but also lets in light in such a way as to show off the beautifully subtle, pearl coloured finish which adorns each glass from top to bottom. Palazzo, with its height, colour and style is a sophisticated

collection, made up of flutes, wines, gins, champagne saucers and tumblers, all of which are gift boxed.

Gift box

**Champagne Flutes – Set of 2** 2.5×2.5×10.75" / 10 oz ASD10298

Wine Glasses – Set of 2 3.75×3.75×10.25"/20.5 oz ASD10299