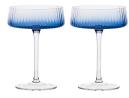

Individual Trifle Bowls Clear – Set of 4 4×4×3.5"/12.25 oz ASD10320

Empire Blue is a richly coloured variant within the Empire family. Applied as an ombre effect, the deep, rich blue is visible as a solid colour at the base of each bowl, though slowly fades away as you ascend the glass, leaving behind nothing but clear glass in all its brilliant transparency. This mixture of clear and colour, enables you to both enjoy the colour of your drink, but also adds a little extra flair to your table.

Available in an assortment of stems, tumblers, and the water carafe also, Empire Blue is a versatile range, be it for just a glass of wine, pitcher of water, or a full table service! Each of the drinking glasses come gift boxed in pairs, with the water carafe gift boxed individually too.

Gift box

**Wine Glasses Blue – Set of 2** 3.75×3.75×8.75"/ 15.25 oz ASD10363

**Gin Glasses Blue - Set of 2** 4×4×8.25"/23.75 oz ASD10364

Champagne Saucers Blue – Set of 2 4×4×8.25"/23.75oz ASD10365

**Hiball Tumblers Blue – Set of 2** 3×3×6.25" / 18.5 oz ASD10366