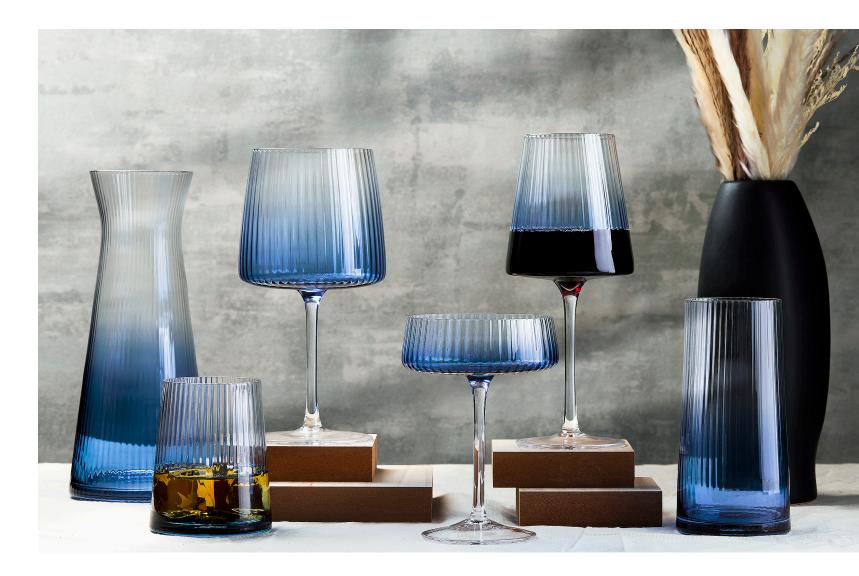

Individual Trifle Bowls Clear – Set of 4 4×4×3.5"/12.25 oz ASD10320

Empire Blue is a richly coloured variant within the Empire family. Applied as an ombre effect, the deep, rich blue is visible as a solid colour at the base of each bowl, though slowly fades away as you ascend the glass, leaving behind nothing but clear glass in all its brilliant transparency. This mixture of clear and colour, enables you to both enjoy the colour of your drink, but also adds a little extra flair to your table.

Available in an assortment of stems, tumblers, and the water carafe also, Empire Blue is a versatile range, be it for just a glass of wine, pitcher of water, or a full table service! Each of the drinking glasses come gift boxed in pairs, with the water carafe gift boxed individually too.