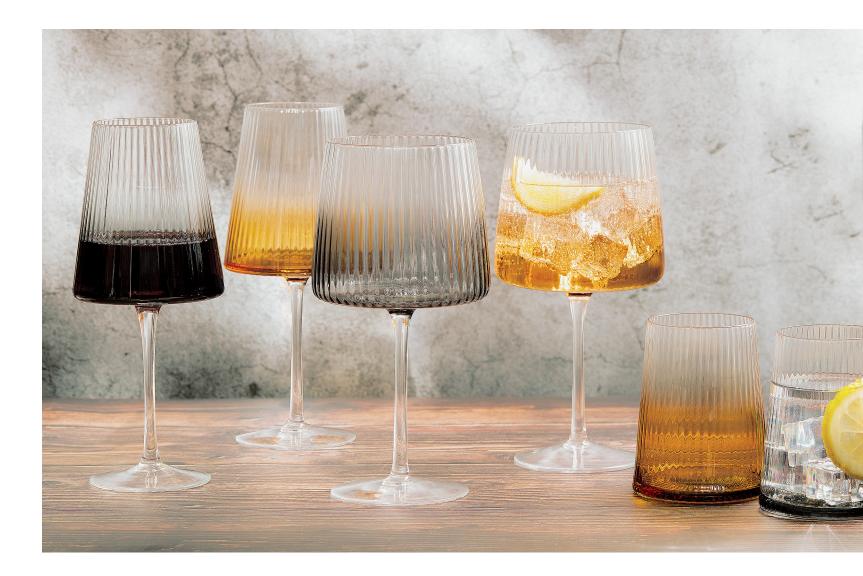

# **Empire**

Clear

Anton Studio Designs' Empire Collection is highly sophisticated! Mouth blown and hand crafted, the bowls of each glass have a modern shape with a flat base, rounded corners, and angled sides which taper inwards. All this is brought to life and made even more stunning still by the complementary, fine, vertical optic which runs up and down each bowl. This large collection comprises everything from

wine glasses to trifle bowls, and champagne saucers to shot glasses... and plenty more besides! All the items within the collection are smartly gift boxed, making for a fantastically large suite, suitable for both gifting and self purchase.

**DOF Tumblers Blue - Set of 2** 3.25×3.25×4" / 13.5 oz ASD10367

**Water Carafe Blue** 4.25×4.25×9.75" / 40.5 oz ASD10368

Empire Amber & Smoke further broaden the offering within the Empire assortment. Their carefully chosen warm amber and rich smoke colours have been applied in such a manner that the colour creeps up the bowl, fading as it rises, finally exposing nothing but its thinly layered optic. This ombre effect gives a beautiful blend of colour and class, which lends itself perfectly to the

distinguishable Empire shape. Gift boxed in pairs of matching colours, smoke and amber Empire is available in wine and gin glasses, along with the DOF tumblers.

Gift box