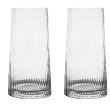

Cordial Glasses Clear - Set of 4 1.5×1.5×7"/2 oz ASD10354

Hiball Tumblers Clear - Set of 2 3.25×3.25×6.25" / 18.5 oz ASD10347

DOF Tumblers Clear - Set of 2 3.25×3.25×4.25" / 13.5 oz ASD10348

Shot Glasses Clear – Set of 4 2×2×2.75" / 2.50 oz ASD10353

**Wine Carafe Clear** 7.75×7.75×11.5" / 100 oz ASD10350

**Water Carafe Clear** 4.25×4.25×9.75" / 40.5 oz ASD10355

**Salad Bowl Clear** 10.25×10.25×3.75" / 130.25 oz ASD10319

**Trifle Bowl Clear** 9.5×9.5×7" / 133.75 oz ASD10318