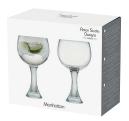

## **Manhattan**

A sophisticated, modern barware range, Manhattan is a spectacular collection. The rounded bowl of each piece, twinned with the heavy and curvaceous base, makes for a uniquely voluptuous assortment. The thick ice stems and bases create stunning weighted glasses, whilst still maintaining a great clarity. Presented in clean and sophisticated gift boxes, each of the five items are packed in pairs

and comprises champagne flutes, two sizes of wine glasses, a fantastically sized gin cocktail glass, and a pair of DOF tumblers.

Gift box

## Manhattan

**Champagne Flutes – Set of 2** 2.25×2.25×9.25"/8.5 oz ASD10272

**Red Wine Glasses – Set of 2** 3×3×8.5"/15 oz ASD10273

**White Wine Glasses – Set of 2** 2.75×2.75×7.75" / 10 oz ASD10274

**Gin Glasses – Set of 2** 4.5×4.5×7.75" / 23.5 oz ASD10279