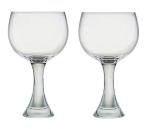

**Palazzo** 

With its stunningly long stems, and slender profile, Palazzo is as elegant as it is tall. Running vertically within the bowl of each piece is a wide, open optic, which not only brings shape and style to the range, but also lets in light in such a way as to show off the beautifully subtle, pearl coloured finish which adorns each glass from top to bottom. Palazzo, with its height, colour and style is a sophisticated

collection, made up of flutes, wines, gins, champagne saucers and tumblers, all of which are gift boxed.

Gift box

**Champagne Flutes – Set of 2** 2.5×2.5×10.75" / 10 oz ASD10298

Wine Glasses – Set of 2 3.75×3.75×10.25"/20.5 oz ASD10299

**Gin Glasses – Set of 2** 4.5×4.5×8.75"/25.5 oz ASD10300

**Champagne Saucers - Set of 2** 4.25×4.25×7" / 13.5 oz ASD10301

DOF Tumblers / Stemless Wine Glasses – Set of 2 3.5×3.5×4.5"/15 oz ASD10302

SoHo