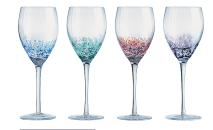

Gin Glasses – Set of 4 4.75×4.75×7" / 23.5 oz ASD10005

Hiball Tumblers - Set of 4 3.5×3.5×5.5" / 18.5 oz ASD10006

Speckle's unique look is created by combining melted colour and white glass beads into the bowl. This mixture of bright and vibrant coloured glass beads, broken up with crisp, white beads creates a beautiful swirl of colours in every piece. With each set containing four differently coloured glasses, Speckle is a smart and trendy collection. Each of the four sets are gift boxed and the range comprises

champagne flutes, wine glasses, gin glasses and double old fashioned tumblers.

Gift box

## **Speckle**

**Champagne Flutes – Set of 4** 2.25×2.25×9.5"/8.5 oz ASD10119

Wine Glasses – Set of 4 3.25×3.25×9"/12 oz ASD10120

**Gin Glasses – Set of 4** 4.25×4.25×8.25" / 17 oz ASD10121

**DOF Tumblers – Set of 4** 3.25×3.25×3.75"/12 oz ASD10122