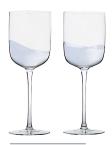

**Palazzo** 

With its stunningly long stems, and slender profile, Palazzo is as elegant as it is tall. Running vertically within the bowl of each piece is a wide, open optic, which not only brings shape and style to the range, but also lets in light in such a way as to show off the beautifully subtle, pearl coloured finish which adorns each glass from top to bottom. Palazzo, with its height, colour and style is a sophisticated

collection, made up of flutes, wines, gins, champagne saucers and tumblers, all of which are gift boxed.

Gift box

**Champagne Flutes – Set of 2** 2.5×2.5×10.75" / 10 oz ASD10298

Wine Glasses – Set of 2 3.75×3.75×10.25"/20.5 oz ASD10299

**Gin Glasses – Set of 2** 4.5×4.5×8.75"/25.5 oz ASD10300

**Champagne Saucers - Set of 2** 4.25×4.25×7" / 13.5 oz ASD10301

DOF Tumblers / Stemless Wine Glasses – Set of 2 3.5×3.5×4.5"/15 oz ASD10302

SoHo