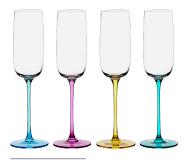

**Wine Glasses – Set of 2** 3.25×3.25×9.75"/15 oz ASD10075

**Gin Glasses - Set of 2** 4.25×4.25×8.75"/23.5 oz ASD10076

DOF Tumblers / Stemless Wine Glasses – Set of 2 3.5×3.5×4.25"/17 oz ASD10077

Gala is a wonderful mixture of style and colour. The colour element is plain to see without being overbearing nor distracting from the shapely bowl... or, importantly, what goes within! Each set comprises four jewel coloured stems or tumblers, which sit perfectly together and help to lift any table. The brilliance of the stems are highlighted further once you pick them up, as they have been

specially designed to be extra fine - giving them a lighter weight and feel of sophistication. All of this is finished off with Gala's modern and shapely bowls. Each of the five items within the collection come gift boxed in mixed set of four colours.

Gift box

Champagne Flutes – Set of 4 2.25×2.25×9.5"/7 oz ASD10097

Wine Glasses – Set of 4 3×3×8.5" / 12 oz ASD10098

Gin Glasses – Set of 4 4×4×7.5" / 17 oz ASD10099

Cocktail Glasses - Set of 4 4.5×4.5×7"/8.5 oz ASD10100