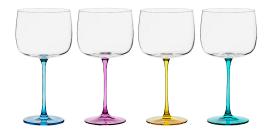

**Wine Glasses – Set of 2** 3.25×3.25×9.75"/15 oz ASD10075

**Gin Glasses - Set of 2** 4.25×4.25×8.75"/23.5 oz ASD10076

DOF Tumblers / Stemless Wine Glasses – Set of 2 3.5×3.5×4.25"/17 oz ASD10077

Gala is a wonderful mixture of style and colour. The colour element is plain to see without being overbearing nor distracting from the shapely bowl... or, importantly, what goes within! Each set comprises four jewel coloured stems or tumblers, which sit perfectly together and help to lift any table. The brilliance of the stems are highlighted further once you pick them up, as they have been

specially designed to be extra fine - giving them a lighter weight and feel of sophistication. All of this is finished off with Gala's modern and shapely bowls. Each of the five items within the collection come gift boxed in mixed set of four colours.

Gift box

Champagne Flutes – Set of 4 2.25×2.25×9.5"/7 oz ASD10097

Wine Glasses – Set of 4 3×3×8.5" / 12 oz ASD10098

Gin Glasses – Set of 4 4×4×7.5" / 17 oz ASD10099

Cocktail Glasses - Set of 4 4.5×4.5×7"/8.5 oz ASD10100