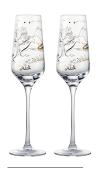

**DOF Tumblers - Set of 2** 3×3×4"/12 oz ASD10277

Skye takes gold embellishing on glassware to new heights. Beautifully finished with a tactile gold decal, Skye's scenic decoration portrays a glorious Scottish, outer Hebridean landscape; full of rolling mountains, winding streams and soaring birds. All of these illustrations are finely detailed, adding to the charm of the collection. Skye's unique shape too brings this range to life, with its acutely curvaceous

bowls, and long drawn stems. All the items in Skye are gift boxed in beautiful four colour boxes, with gold trim to match the majesty of the glasses.

Gift box

**Champagne Flutes – Set of 2** 2.5×2.5×9.75"/8.5 oz ASD10074

**Wine Glasses – Set of 2** 3.25×3.25×9.75"/15 oz ASD10075

**Gin Glasses - Set of 2** 4.25×4.25×8.75"/23.5 oz ASD10076

DOF Tumblers / Stemless Wine Glasses – Set of 2 3.5×3.5×4.25"/17 oz ASD10077

Gala is a wonderful mixture of style and colour. The colour element is plain to see without being overbearing nor distracting from the shapely bowl... or, importantly, what goes within! Each set comprises four jewel coloured stems or tumblers, which sit perfectly together and help to lift any table. The brilliance of the stems are highlighted further once you pick them up, as they have been