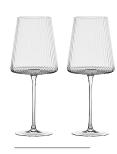

**Palazzo** 

With its stunningly long stems, and slender profile, Palazzo is as elegant as it is tall. Running vertically within the bowl of each piece is a wide, open optic, which not only brings shape and style to the range, but also lets in light in such a way as to show off the beautifully subtle, pearl coloured finish which adorns each glass from top to bottom. Palazzo, with its height, colour and style is a sophisticated

collection, made up of flutes, wines, gins, champagne saucers and tumblers, all of which are gift boxed.

Gift box

**Champagne Flutes – Set of 2** 2.5×2.5×10.75" / 10 oz ASD10298

Wine Glasses – Set of 2 3.75×3.75×10.25"/20.5 oz ASD10299