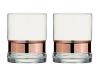

Individual Trifle Bowls Clear – Set of 4 4×4×3.5"/12.25 oz ASD10320

Empire Blue is a richly coloured variant within the Empire family. Applied as an ombre effect, the deep, rich blue is visible as a solid colour at the base of each bowl, though slowly fades away as you ascend the glass, leaving behind nothing but clear glass in all its brilliant transparency. This mixture of clear and colour, enables you to both enjoy the colour of your drink, but also adds a little extra flair to your table.

Available in an assortment of stems, tumblers, and the water carafe also, Empire Blue is a versatile range, be it for just a glass of wine, pitcher of water, or a full table service! Each of the drinking glasses come gift boxed in pairs, with the water carafe gift boxed individually too.

Gift box

**Wine Glasses Blue – Set of 2** 3.75×3.75×8.75"/ 15.25 oz ASD10363

**Gin Glasses Blue - Set of 2** 4×4×8.25"/23.75 oz ASD10364

Champagne Saucers Blue – Set of 2 4×4×8.25"/23.75oz ASD10365

**Hiball Tumblers Blue – Set of 2** 3×3×6.25" / 18.5 oz ASD10366