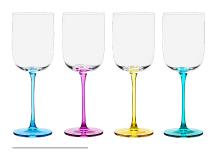

**Wine Glasses – Set of 2** 3.25×3.25×9.75"/15 oz ASD10075

**Gin Glasses - Set of 2** 4.25×4.25×8.75"/23.5 oz ASD10076

DOF Tumblers / Stemless Wine Glasses – Set of 2 3.5×3.5×4.25"/17 oz ASD10077

Gala is a wonderful mixture of style and colour. The colour element is plain to see without being overbearing nor distracting from the shapely bowl... or, importantly, what goes within! Each set comprises four jewel coloured stems or tumblers, which sit perfectly together and help to lift any table. The brilliance of the stems are highlighted further once you pick them up, as they have been

specially designed to be extra fine - giving them a lighter weight and feel of sophistication. All of this is finished off with Gala's modern and shapely bowls. Each of the five items within the collection come gift boxed in mixed set of four colours.

Gift box

Champagne Flutes – Set of 4 2.25×2.25×9.5"/7 oz ASD10097

Wine Glasses – Set of 4 3×3×8.5" / 12 oz ASD10098

Gin Glasses – Set of 4 4×4×7.5" / 17 oz ASD10099

Cocktail Glasses - Set of 4 4.5×4.5×7"/8.5 oz ASD10100