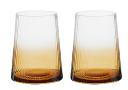

**DOF Tumblers Blue - Set of 2** 3.25×3.25×4" / 13.5 oz ASD10367

**Water Carafe Blue** 4.25×4.25×9.75" / 40.5 oz ASD10368

Empire Amber & Smoke further broaden the offering within the Empire assortment. Their carefully chosen warm amber and rich smoke colours have been applied in such a manner that the colour creeps up the bowl, fading as it rises, finally exposing nothing but its thinly layered optic. This ombre effect gives a beautiful blend of colour and class, which lends itself perfectly to the

distinguishable Empire shape. Gift boxed in pairs of matching colours, smoke and amber Empire is available in wine and gin glasses, along with the DOF tumblers.

Gift box

## **Empire Amber & Smoke**

**Wine Glasses Amber - Set of 2** 3.75×3.75×8.75"/15 oz ASD10358

**Gin Glasses Amber – Set of 2** 4.25×4.25×8.25"/23.5 oz ASD10359

**DOF Tumblers Amber – Set of 2** 3.25×3.25×4.25" / 13.5 oz ASD10361

**Wine Glasses Smoke - Set of 2** 3.75×3.75×8.75"/15 oz ASD10371

**Gin Glasses Smoke – Set of 2** 4.25×4.25×8.25" / 23.5 oz ASD10372

**DOF Tumblers Smoke – Set of 2** 3.25×3.25×4.25" / 13.5 oz ASD10374

Björn