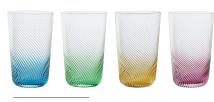

Gin Glasses – Set of 4 4.75×4.75×7" / 23.5 oz ASD10005

Hiball Tumblers - Set of 4 3.5×3.5×5.5" / 18.5 oz ASD10006

Speckle's unique look is created by combining melted colour and white glass beads into the bowl. This mixture of bright and vibrant coloured glass beads, broken up with crisp, white beads creates a beautiful swirl of colours in every piece. With each set containing four differently coloured glasses, Speckle is a smart and trendy collection. Each of the four sets are gift boxed and the range comprises

champagne flutes, wine glasses, gin glasses and double old fashioned tumblers.

Gift box

## **Speckle**

**Champagne Flutes – Set of 4** 2.25×2.25×9.5"/8.5 oz ASD10119

Wine Glasses – Set of 4 3.25×3.25×9"/12 oz ASD10120

**Gin Glasses – Set of 4** 4.25×4.25×8.25" / 17 oz ASD10121

**DOF Tumblers – Set of 4** 3.25×3.25×3.75"/12 oz ASD10122