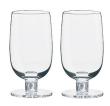

Champagne Flutes Bronze – Set of 2 2×2×10.75"/7 oz ASD10339

**Wine Glasses Bronze – Set of 2** 3×3×8.75" / 12 oz ASD10340

**DOF Tumblers Bronze – Set of 2** 3.25×3.25×4" / 12 oz ASD10341

Oslo, with its clean, smooth lines, is quintessentially Scandi. The contemporary, well-rounded bowls are sleek and stylish, with an ice base which further adds to the collection's finish. This simple, yet modern, shape sits upon Oslo's signature stem, a tapered, pillar of thick, solid glass, giving the range a truly unique look and feel. This combination makes Oslo a beautifully weighted and tactile suite

of glassware. Available in gloss black and frosted white, the gift boxed collection is sold in pairs and comprises of champagne flutes, wine and gin glasses, and completed with footed tumblers.

Gift box

Champagne Flutes Black – Set of 2 2.25×2.25×8.75"/7 oz ASD10382

**Wine Glasses Black – Set of 2** 3.25×3.25×8" / 10 oz ASD10383

**Gin Glasses Black - Set of 2** 4×4×7.25" / 17 oz ASD10384

**DOF Tumblers Black – Set of 2** 3×3×4.5"/10 oz ASD10385