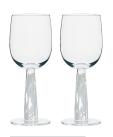

**Palazzo** 

With its stunningly long stems, and slender profile, Palazzo is as elegant as it is tall. Running vertically within the bowl of each piece is a wide, open optic, which not only brings shape and style to the range, but also lets in light in such a way as to show off the beautifully subtle, pearl coloured finish which adorns each glass from top to bottom. Palazzo, with its height, colour and style is a sophisticated

collection, made up of flutes, wines, gins, champagne saucers and tumblers, all of which are gift boxed.

Gift box

**Champagne Flutes – Set of 2** 2.5×2.5×10.75" / 10 oz ASD10298

Wine Glasses – Set of 2 3.75×3.75×10.25"/20.5 oz ASD10299