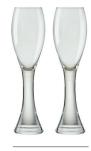

**Palazzo** 

With its stunningly long stems, and slender profile, Palazzo is as elegant as it is tall. Running vertically within the bowl of each piece is a wide, open optic, which not only brings shape and style to the range, but also lets in light in such a way as to show off the beautifully subtle, pearl coloured finish which adorns each glass from top to bottom. Palazzo, with its height, colour and style is a sophisticated

collection, made up of flutes, wines, gins, champagne saucers and tumblers, all of which are gift boxed.

Gift box

**Champagne Flutes – Set of 2** 2.5×2.5×10.75" / 10 oz ASD10298

Wine Glasses – Set of 2 3.75×3.75×10.25"/20.5 oz ASD10299

**Gin Glasses – Set of 2** 4.5×4.5×8.75"/25.5 oz ASD10300

**Champagne Saucers - Set of 2** 4.25×4.25×7" / 13.5 oz ASD10301

DOF Tumblers / Stemless Wine Glasses – Set of 2 3.5×3.5×4.5"/15 oz ASD10302

SoHo