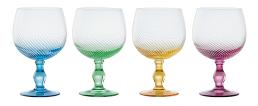

Gin Glasses – Set of 4 4.75×4.75×7" / 23.5 oz ASD10005

Hiball Tumblers - Set of 4 3.5×3.5×5.5" / 18.5 oz ASD10006

Speckle's unique look is created by combining melted colour and white glass beads into the bowl. This mixture of bright and vibrant coloured glass beads, broken up with crisp, white beads creates a beautiful swirl of colours in every piece. With each set containing four differently coloured glasses, Speckle is a smart and trendy collection. Each of the four sets are gift boxed and the range comprises

champagne flutes, wine glasses, gin glasses and double old fashioned tumblers.

Gift box

## **Speckle**

**Champagne Flutes – Set of 4** 2.25×2.25×9.5"/8.5 oz ASD10119

Wine Glasses – Set of 4 3.25×3.25×9"/12 oz ASD10120

**Gin Glasses – Set of 4** 4.25×4.25×8.25" / 17 oz ASD10121

**DOF Tumblers – Set of 4** 3.25×3.25×3.75"/12 oz ASD10122