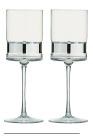

# **Empire**

Clear

Anton Studio Designs' Empire Collection is highly sophisticated! Mouth blown and hand crafted, the bowls of each glass have a modern shape with a flat base, rounded corners, and angled sides which taper inwards. All this is brought to life and made even more stunning still by the complementary, fine, vertical optic which runs up and down each bowl. This large collection comprises everything from

wine glasses to trifle bowls, and champagne saucers to shot glasses... and plenty more besides! All the items within the collection are smartly gift boxed, making for a fantastically large suite, suitable for both gifting and self purchase.

Gift box

**Champagne Flutes Clear – Set of 2** 2.25×2.25×9.75"/8.5 oz ASD10344

**Wine Glasses Clear – Set of 2** 3.75×3.75×8.75″/15 oz ASD10345

**Gin Glasses Clear – Set of 2** 4.25×4.25×8.25" / 23.5 oz ASD10346