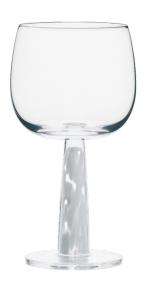

From the top of each piece's rim to bottom of its foot plate, the Björn collection is the quintessential definition of 'contemporary' and 'Scandi' design.

Björn's signature stem is instantly recognisable.

Made of a single column of glass, wide at its base, and tapering as it rises, it is decorated throughout with white chips, hand rolled into the glass; instantly giving each piece a unique finish. Balancing this out

is the foot plate, which whilst often overlooked on many-a-glass, Björn draws focus onto it by giving it depth and weight. Lastly are the bowls themselves – beautifully rounded and clean-lined, their simplicity nestles effortlessly upon a glass that brings presence to the table. Comprising flutes, wines, gin cocktails and hiball tumblers within the range, each pair comes smartly gift boxed.