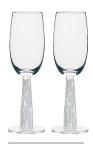

# **Empire**

Clear

Anton Studio Designs' Empire Collection is highly sophisticated! Mouth blown and hand crafted, the bowls of each glass have a modern shape with a flat base, rounded corners, and angled sides which taper inwards. All this is brought to life and made even more stunning still by the complementary, fine, vertical optic which runs up and down each bowl. This large collection comprises everything from

wine glasses to trifle bowls, and champagne saucers to shot glasses... and plenty more besides! All the items within the collection are smartly gift boxed, making for a fantastically large suite, suitable for both gifting and self purchase.

Gift box

**Champagne Flutes Clear – Set of 2** 2.25×2.25×9.75"/8.5 oz ASD10344

**Wine Glasses Clear – Set of 2** 3.75×3.75×8.75″/15 oz ASD10345

**Gin Glasses Clear – Set of 2** 4.25×4.25×8.25" / 23.5 oz ASD10346