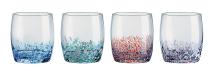

Gin Glasses – Set of 4 4.75×4.75×7" / 23.5 oz ASD10005

Hiball Tumblers - Set of 4 3.5×3.5×5.5" / 18.5 oz ASD10006

Speckle's unique look is created by combining melted colour and white glass beads into the bowl. This mixture of bright and vibrant coloured glass beads, broken up with crisp, white beads creates a beautiful swirl of colours in every piece. With each set containing four differently coloured glasses, Speckle is a smart and trendy collection. Each of the four sets are gift boxed and the range comprises

champagne flutes, wine glasses, gin glasses and double old fashioned tumblers.

Gift box

## **Speckle**

**Champagne Flutes – Set of 4** 2.25×2.25×9.5"/8.5 oz ASD10119

Wine Glasses – Set of 4 3.25×3.25×9"/12 oz ASD10120

**Gin Glasses – Set of 4** 4.25×4.25×8.25" / 17 oz ASD10121

**DOF Tumblers – Set of 4** 3.25×3.25×3.75"/12 oz ASD10122