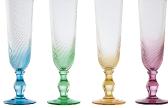

Hiball Tumblers - Set of 4 2.25×2.25×5.75" / 12 oz ASD10101

Swirl is a colourful, fun and eye-catching range. Each glass within this mouth blown collection has a fresh ombre effect, with the colour fading as it rises up the glass. This look sits brilliantly with the shapely stem, and the mixture of tall, open bowls, all of which are neatly completed with a fine optic which flows around each bowl. Swirl is gift boxed as a harlequin

set of four, and is available in four shapes – Flutes, Wines, Gins and Hiball Tumblers.

Gift box

Champagne Flutes – Set of 4 2.25×2.25×8.75" / 8.5 oz ASD10003

Wine Glasses – Set of 4 3.5×3.5×6.75" / 15 oz ASD10004

Gin Glasses – Set of 4 4.75×4.75×7" / 23.5 oz ASD10005

Hiball Tumblers - Set of 4 3.5×3.5×5.5" / 18.5 oz ASD10006

Speckle's unique look is created by combining melted colour and white glass beads into the bowl. This mixture of bright and vibrant coloured glass beads, broken up with crisp, white beads creates a beautiful swirl of colours in every piece. With each set containing four differently coloured glasses, Speckle is a smart and trendy collection. Each of the four sets are gift boxed and the range comprises