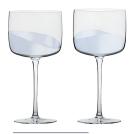

From the top of each piece's rim to bottom of its foot plate, the Björn collection is the quintessential definition of 'contemporary' and 'Scandi' design.

Björn's signature stem is instantly recognisable.

Made of a single column of glass, wide at its base, and tapering as it rises, it is decorated throughout with white chips, hand rolled into the glass; instantly giving each piece a unique finish. Balancing this out

is the foot plate, which whilst often overlooked on many-a-glass, Björn draws focus onto it by giving it depth and weight. Lastly are the bowls themselves – beautifully rounded and clean-lined, their simplicity nestles effortlessly upon a glass that brings presence to the table. Comprising flutes, wines, gin cocktails and hiball tumblers within the range, each pair comes smartly gift boxed.

Gift box

**Champagne Flutes – Set of 2** 2×2×8.5" / 10 oz ASD10123

**Wine Glasses - Set of 2** 2.75×2.75×8" / 13.5 oz ASD10124

**Gin Glass – Set of 2** 3.5×3.5×7.75" / 17 oz ASD10125

**Hiball Tumblers - Set of 2** 2.75×2.75×6" / 15.25 oz ASD10126