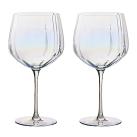

**Palazzo** 

With its stunningly long stems, and slender profile, Palazzo is as elegant as it is tall. Running vertically within the bowl of each piece is a wide, open optic, which not only brings shape and style to the range, but also lets in light in such a way as to show off the beautifully subtle, pearl coloured finish which adorns each glass from top to bottom. Palazzo, with its height, colour and style is a sophisticated

collection, made up of flutes, wines, gins, champagne saucers and tumblers, all of which are gift boxed.

Gift box

**Champagne Flutes – Set of 2** 2.5×2.5×10.75" / 10 oz ASD10298

Wine Glasses – Set of 2 3.75×3.75×10.25"/20.5 oz ASD10299

**Gin Glasses – Set of 2** 4.5×4.5×8.75"/25.5 oz ASD10300

**Champagne Saucers - Set of 2** 4.25×4.25×7" / 13.5 oz ASD10301

DOF Tumblers / Stemless Wine Glasses – Set of 2 3.5×3.5×4.5"/15 oz ASD10302

SoHo