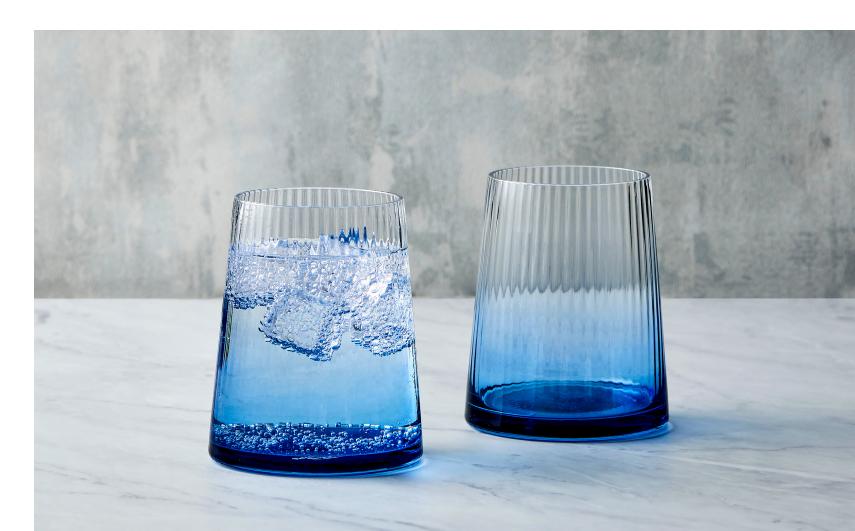

Champagne Flutes Bronze – Set of 2 2×2×10.75"/7 oz ASD10339

**Wine Glasses Bronze – Set of 2** 3×3×8.75" / 12 oz ASD10340

**DOF Tumblers Bronze – Set of 2** 3.25×3.25×4" / 12 oz ASD10341

Oslo, with its clean, smooth lines, is quintessentially Scandi. The contemporary, well-rounded bowls are sleek and stylish, with an ice base which further adds to the collection's finish. This simple, yet modern, shape sits upon Oslo's signature stem, a tapered, pillar of thick, solid glass, giving the range a truly unique look and feel. This combination makes Oslo a beautifully weighted and tactile suite

of glassware. Available in gloss black and frosted white, the gift boxed collection is sold in pairs and comprises of champagne flutes, wine and gin glasses, and completed with footed tumblers.

Gift box

Champagne Flutes Black – Set of 2 2.25×2.25×8.75"/7 oz ASD10382

**Wine Glasses Black – Set of 2** 3.25×3.25×8" / 10 oz ASD10383

**Gin Glasses Black - Set of 2** 4×4×7.25" / 17 oz ASD10384

**DOF Tumblers Black – Set of 2** 3×3×4.5"/10 oz ASD10385

**Champagne Flutes Frost – Set of 2** 2.25×2.25×8.75"/7 oz ASD10390

Wine Glasses Frost – Set of 2 3.25×3.25×8"/10 oz ASD10391

Gin Glasses Frost – Set of 2 4×4×7.25" / 17 oz

4×4×7.25" / 17 oz ASD10392

DOF Tumblers Frost – Set of 2 3×3×4.5" / 10 oz