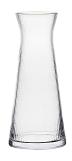

**Wine Carafe Clear** 7.75×7.75×11.5" / 100 oz ASD10350

**Water Carafe Clear** 4.25×4.25×9.75" / 40.5 oz ASD10355

**Salad Bowl Clear** 10.25×10.25×3.75" / 130.25 oz ASD10319

**Trifle Bowl Clear** 9.5×9.5×7" / 133.75 oz ASD10318

Available in an assortment of stems, tumblers, and the water carafe also, Empire Blue is a versatile range, be it for just a glass of wine, pitcher of water, or a full table service! Each of the drinking glasses come gift boxed in pairs, with the water carafe gift boxed individually too.

**DOF Tumblers Blue - Set of 2** 3.25×3.25×4" / 13.5 oz ASD10367

**Water Carafe Blue** 4.25×4.25×9.75" / 40.5 oz ASD10368

Empire Amber & Smoke further broaden the offering within the Empire assortment. Their carefully chosen warm amber and rich smoke colours have been applied in such a manner that the colour creeps up the bowl, fading as it rises, finally exposing nothing but its thinly layered optic. This ombre effect gives a beautiful blend of colour and class, which lends itself perfectly to the