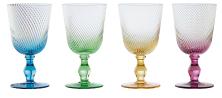

**Wine Glasses – Set of 2** 3.25×3.25×9.75"/15 oz ASD10075

**Gin Glasses - Set of 2** 4.25×4.25×8.75"/23.5 oz ASD10076

DOF Tumblers / Stemless Wine Glasses – Set of 2 3.5×3.5×4.25"/17 oz ASD10077

Gala is a wonderful mixture of style and colour. The colour element is plain to see without being overbearing nor distracting from the shapely bowl... or, importantly, what goes within! Each set comprises four jewel coloured stems or tumblers, which sit perfectly together and help to lift any table. The brilliance of the stems are highlighted further once you pick them up, as they have been

specially designed to be extra fine - giving them a lighter weight and feel of sophistication. All of this is finished off with Gala's modern and shapely bowls. Each of the five items within the collection come gift boxed in mixed set of four colours.

Gift box

Champagne Flutes – Set of 4 2.25×2.25×9.5"/7 oz ASD10097

Wine Glasses – Set of 4 3×3×8.5" / 12 oz ASD10098

Gin Glasses – Set of 4 4×4×7.5" / 17 oz ASD10099

Cocktail Glasses - Set of 4 4.5×4.5×7"/8.5 oz ASD10100