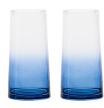

Individual Trifle Bowls Clear – Set of 4 4×4×3.5"/12.25 oz ASD10320

Empire Blue is a richly coloured variant within the Empire family. Applied as an ombre effect, the deep, rich blue is visible as a solid colour at the base of each bowl, though slowly fades away as you ascend the glass, leaving behind nothing but clear glass in all its brilliant transparency. This mixture of clear and colour, enables you to both enjoy the colour of your drink, but also adds a little extra flair to your table.

Available in an assortment of stems, tumblers, and the water carafe also, Empire Blue is a versatile range, be it for just a glass of wine, pitcher of water, or a full table service! Each of the drinking glasses come gift boxed in pairs, with the water carafe gift boxed individually too.

Gift box

**Wine Glasses Blue – Set of 2** 3.75×3.75×8.75"/ 15.25 oz ASD10363

**Gin Glasses Blue - Set of 2** 4×4×8.25"/23.75 oz ASD10364

Champagne Saucers Blue – Set of 2 4×4×8.25"/23.75oz ASD10365

**Hiball Tumblers Blue – Set of 2** 3×3×6.25" / 18.5 oz ASD10366

**DOF Tumblers Blue - Set of 2** 3.25×3.25×4" / 13.5 oz ASD10367

**Water Carafe Blue** 4.25×4.25×9.75" / 40.5 oz ASD10368

Empire Amber & Smoke further broaden the offering within the Empire assortment. Their carefully chosen warm amber and rich smoke colours have been applied in such a manner that the colour creeps up the bowl, fading as it rises, finally exposing nothing but its thinly layered optic. This ombre effect gives a beautiful blend of colour and class, which lends itself perfectly to the