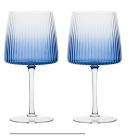

Individual Trifle Bowls Clear – Set of 4 4×4×3.5"/12.25 oz ASD10320

Empire Blue is a richly coloured variant within the Empire family. Applied as an ombre effect, the deep, rich blue is visible as a solid colour at the base of each bowl, though slowly fades away as you ascend the glass, leaving behind nothing but clear glass in all its brilliant transparency. This mixture of clear and colour, enables you to both enjoy the colour of your drink, but also adds a little extra flair to your table.

Available in an assortment of stems, tumblers, and the water carafe also, Empire Blue is a versatile range, be it for just a glass of wine, pitcher of water, or a full table service! Each of the drinking glasses come gift boxed in pairs, with the water carafe gift boxed individually too.

Gift box

**Wine Glasses Blue – Set of 2** 3.75×3.75×8.75"/ 15.25 oz ASD10363

**Gin Glasses Blue - Set of 2** 4×4×8.25"/23.75 oz ASD10364

Champagne Saucers Blue – Set of 2 4×4×8.25"/23.75oz ASD10365

**Hiball Tumblers Blue – Set of 2** 3×3×6.25" / 18.5 oz ASD10366