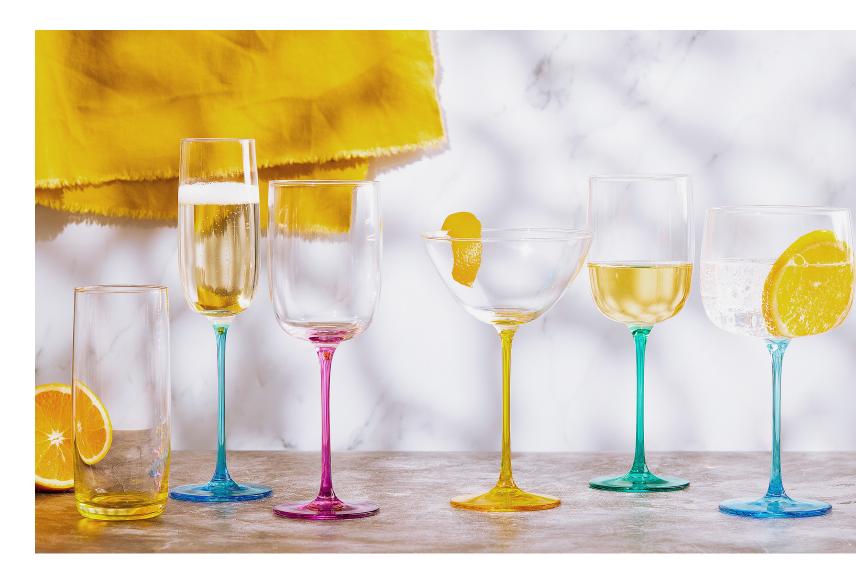

**Wine Glasses – Set of 2** 3.25×3.25×9.75"/15 oz ASD10075

**Gin Glasses - Set of 2** 4.25×4.25×8.75"/23.5 oz ASD10076

DOF Tumblers / Stemless Wine Glasses – Set of 2 3.5×3.5×4.25"/17 oz ASD10077

Gala is a wonderful mixture of style and colour. The colour element is plain to see without being overbearing nor distracting from the shapely bowl... or, importantly, what goes within! Each set comprises four jewel coloured stems or tumblers, which sit perfectly together and help to lift any table. The brilliance of the stems are highlighted further once you pick them up, as they have been

specially designed to be extra fine - giving them a lighter weight and feel of sophistication. All of this is finished off with Gala's modern and shapely bowls. Each of the five items within the collection come gift boxed in mixed set of four colours.

Gift box

Champagne Flutes – Set of 4 2.25×2.25×9.5"/7 oz ASD10097

Wine Glasses – Set of 4 3×3×8.5" / 12 oz ASD10098

Gin Glasses – Set of 4 4×4×7.5" / 17 oz ASD10099

Cocktail Glasses - Set of 4 4.5×4.5×7"/8.5 oz ASD10100

Hiball Tumblers - Set of 4 2.25×2.25×5.75" / 12 oz ASD10101

Swirl is a colourful, fun and eye-catching range. Each glass within this mouth blown collection has a fresh ombre effect, with the colour fading as it rises up the glass. This look sits brilliantly with the shapely stem, and the mixture of tall, open bowls, all of which are neatly completed with a fine optic which flows around each bowl. Swirl is gift boxed as a harlequin