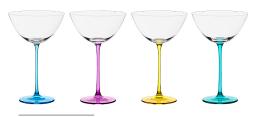

**Wine Glasses – Set of 2** 3.25×3.25×9.75"/15 oz ASD10075

**Gin Glasses - Set of 2** 4.25×4.25×8.75"/23.5 oz ASD10076

DOF Tumblers / Stemless Wine Glasses – Set of 2 3.5×3.5×4.25"/17 oz ASD10077

Gala is a wonderful mixture of style and colour. The colour element is plain to see without being overbearing nor distracting from the shapely bowl... or, importantly, what goes within! Each set comprises four jewel coloured stems or tumblers, which sit perfectly together and help to lift any table. The brilliance of the stems are highlighted further once you pick them up, as they have been

specially designed to be extra fine - giving them a lighter weight and feel of sophistication. All of this is finished off with Gala's modern and shapely bowls. Each of the five items within the collection come gift boxed in mixed set of four colours.

Gift box

Champagne Flutes – Set of 4 2.25×2.25×9.5"/7 oz ASD10097

Wine Glasses – Set of 4 3×3×8.5" / 12 oz ASD10098

Gin Glasses – Set of 4 4×4×7.5" / 17 oz ASD10099

Cocktail Glasses - Set of 4 4.5×4.5×7"/8.5 oz ASD10100