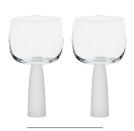

Champagne Flutes Bronze – Set of 2 2×2×10.75"/7 oz ASD10339

**Wine Glasses Bronze – Set of 2** 3×3×8.75" / 12 oz ASD10340

**DOF Tumblers Bronze – Set of 2** 3.25×3.25×4" / 12 oz ASD10341

Oslo, with its clean, smooth lines, is quintessentially Scandi. The contemporary, well-rounded bowls are sleek and stylish, with an ice base which further adds to the collection's finish. This simple, yet modern, shape sits upon Oslo's signature stem, a tapered, pillar of thick, solid glass, giving the range a truly unique look and feel. This combination makes Oslo a beautifully weighted and tactile suite

of glassware. Available in gloss black and frosted white, the gift boxed collection is sold in pairs and comprises of champagne flutes, wine and gin glasses, and completed with footed tumblers.

Gift box

Champagne Flutes Black – Set of 2 2.25×2.25×8.75"/7 oz ASD10382

**Wine Glasses Black – Set of 2** 3.25×3.25×8" / 10 oz ASD10383

**Gin Glasses Black - Set of 2** 4×4×7.25" / 17 oz ASD10384

**DOF Tumblers Black – Set of 2** 3×3×4.5"/10 oz ASD10385

**Champagne Flutes Frost – Set of 2** 2.25×2.25×8.75"/7 oz ASD10390

Wine Glasses Frost – Set of 2 3.25×3.25×8"/10 oz ASD10391

Gin Glasses Frost – Set of 2 4×4×7.25" / 17 oz

4×4×7.25" / 17 oz ASD10392

DOF Tumblers Frost – Set of 2 3×3×4.5" / 10 oz