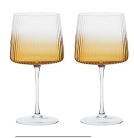

**DOF Tumblers Blue - Set of 2** 3.25×3.25×4" / 13.5 oz ASD10367

**Water Carafe Blue** 4.25×4.25×9.75" / 40.5 oz ASD10368

Empire Amber & Smoke further broaden the offering within the Empire assortment. Their carefully chosen warm amber and rich smoke colours have been applied in such a manner that the colour creeps up the bowl, fading as it rises, finally exposing nothing but its thinly layered optic. This ombre effect gives a beautiful blend of colour and class, which lends itself perfectly to the

distinguishable Empire shape. Gift boxed in pairs of matching colours, smoke and amber Empire is available in wine and gin glasses, along with the DOF tumblers.

Gift box

## **Empire Amber & Smoke**

**Wine Glasses Amber - Set of 2** 3.75×3.75×8.75"/15 oz ASD10358

**Gin Glasses Amber – Set of 2** 4.25×4.25×8.25"/23.5 oz ASD10359

**DOF Tumblers Amber – Set of 2** 3.25×3.25×4.25" / 13.5 oz ASD10361