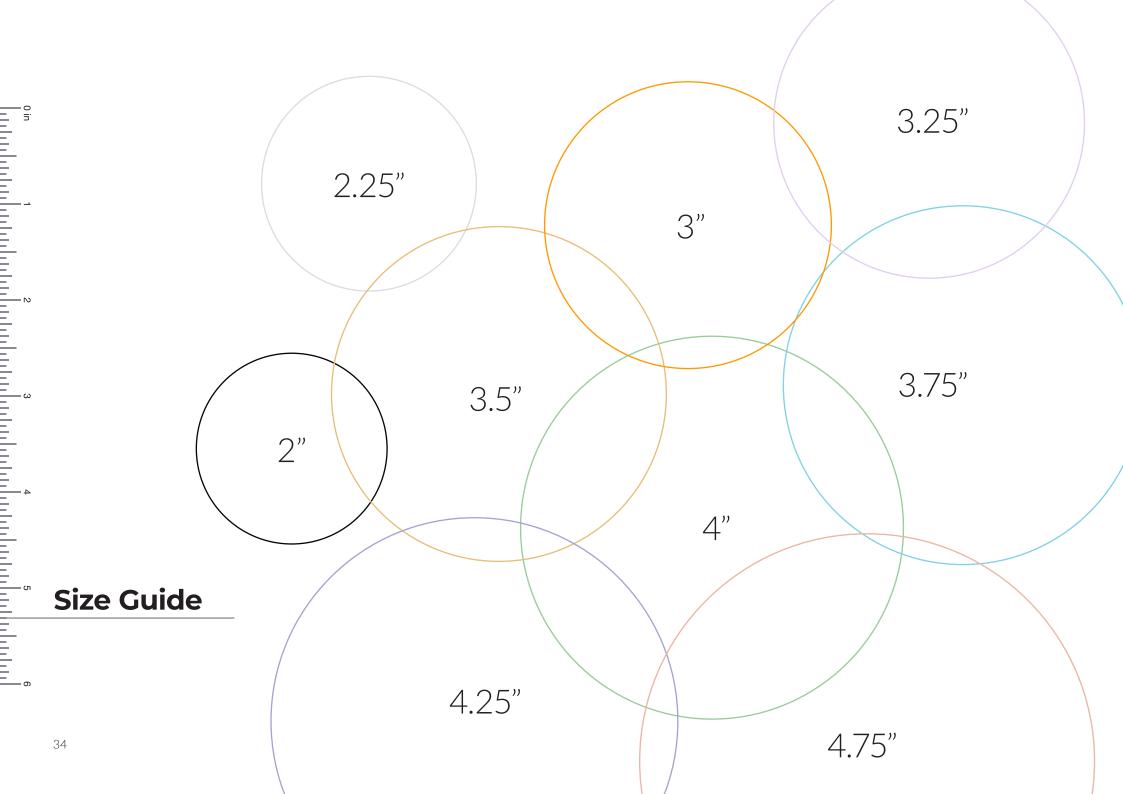

3.5×5.5" / 18.5 oz ASD10006







Speckle's unique look is created by combining melted colour and white glass beads into the bowl. This mixture of bright and vibrant coloured glass beads, broken up with crisp, white beads creates a beautiful swirl of colours in every piece. With each set containing four differently coloured glasses, Speckle is a smart and trendy collection. Each of the four sets are gift boxed and the range comprises

champagne flutes, wine glasses, gin glasses and double old fashioned tumblers.



Gift box

## **Speckle**



**Champagne Flutes – Set of 4** 2.25×2.25×9.5"/8.5 oz ASD10119



Wine Glasses – Set of 4 3.25×3.25×9"/12 oz ASD10120





**Gin Glasses – Set of 4** 4.25×4.25×8.25" / 17 oz ASD10121





**DOF Tumblers – Set of 4** 3.25×3.25×3.75"/12 oz ASD10122





### **How to Order**

Orders can be placed via email or by calling the head office or your area representative.

Full details of items, sizes, barcodes and pack sizes can be found in the price list.

### **Delivery**

Please remember our minimum order value. We will normally try to despatch your order within four working days of receipt. Freight and insurance is the responsibility of the purchaser.

### **Payment**

To open an account with us, a New Account Form will need to be completed. You can request this by emailing sales@antonstudiodesigns.com. In most cases we will also require your resale certificate before we can despatch your order.

We encourage all accounts to pay us through ACH bank transfer. Please contact us so that we can supply you with our bank details. We also accept c