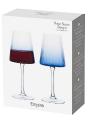

Individual Trifle Bowls Clear – Set of 4 4×4×3.5"/12.25 oz ASD10320

Empire Blue is a richly coloured variant within the Empire family. Applied as an ombre effect, the deep, rich blue is visible as a solid colour at the base of each bowl, though slowly fades away as you ascend the glass, leaving behind nothing but clear glass in all its brilliant transparency. This mixture of clear and colour, enables you to both enjoy the colour of your drink, but also adds a little extra flair to your table.

Available in an assortment of stems, tumblers, and the water carafe also, Empire Blue is a versatile range, be it for just a glass of wine, pitcher of water, or a full table service! Each of the drinking glasses come gift boxed in pairs, with the water carafe gift boxed individually too.