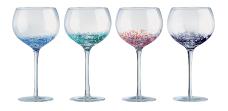

**Wine Glasses – Set of 2** 3.25×3.25×9.75"/15 oz ASD10075

**Gin Glasses - Set of 2** 4.25×4.25×8.75"/23.5 oz ASD10076

DOF Tumblers / Stemless Wine Glasses – Set of 2 3.5×3.5×4.25"/17 oz ASD10077

Gala is a wonderful mixture of style and colour. The colour element is plain to see without being overbearing nor distracting from the shapely bowl... or, importantly, what goes within! Each set comprises four jewel coloured stems or tumblers, which sit perfectly together and help to lift any table. The brilliance of the stems are highlighted further once you pick them up, as they have been

specially designed to be extra fine - giving them a lighter weight and feel of sophistication. All of this is finished off with Gala's modern and shapely bowls. Each of the five items within the collection come gift boxed in mixed set of four colours.

Gift box

Champagne Flutes – Set of 4 2.25×2.25×9.5"/7 oz ASD10097

Wine Glasses – Set of 4 3×3×8.5" / 12 oz ASD10098

Gin Glasses – Set of 4 4×4×7.5" / 17 oz ASD10099

Cocktail Glasses - Set of 4 4.5×4.5×7"/8.5 oz ASD10100