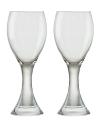

**DOF Tumblers - Set of 2** 3×3×4"/12 oz ASD10277

Skye takes gold embellishing on glassware to new heights. Beautifully finished with a tactile gold decal, Skye's scenic decoration portrays a glorious Scottish, outer Hebridean landscape; full of rolling mountains, winding streams and soaring birds. All of these illustrations are finely detailed, adding to the charm of the collection. Skye's unique shape too brings this range to life, with its acutely curvaceous

bowls, and long drawn stems. All the items in Skye are gift boxed in beautiful four colour boxes, with gold trim to match the majesty of the glasses.

Gift box

**Champagne Flutes – Set of 2** 2.5×2.5×9.75"/8.5 oz ASD10074

**Wine Glasses – Set of 2** 3.25×3.25×9.75"/15 oz ASD10075

**Gin Glasses - Set of 2** 4.25×4.25×8.75"/23.5 oz ASD10076

DOF Tumblers / Stemless Wine Glasses – Set of 2 3.5×3.5×4.25"/17 oz ASD10077

Gala is a wonderful mixture of style and colour. The colour element is plain to see without being overbearing nor distracting from the shapely bowl... or, importantly, what goes within! Each set comprises four jewel coloured stems or tumblers, which sit perfectly together and help to lift any table. The brilliance of the stems are highlighted further once you pick them up, as they have been