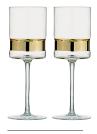

Wave

Taking its name from the tidal, metallic peaks flowing around each glass, Wave is a stylish way to add gold and silver to your table... and to your drink! Gently rising and falling, as the design navigates its way around the glass, both the gold and silver are bright and polished, thus giving a reflective, mirrored finish. It is added in a manner so that it does not obscure your drink, but instead, accents,

the glass, its contents, and the setting in which it is placed. Within the gift boxed pair, be it the wine glasses, champagne saucers, gin cocktails or DOF tumblers, each of the glasses have a differing design, so to mimic the free-flowing reality of actual waves. The gift boxes too have been given elements of gold and silver, with the 'ASD grey' trim being changed to gold or silver, so to match whatever is inside!

Gift box

**Wine Glasses Gold – Set of 2** 3×3×8.5" / 13.5 oz ASD10396

**Gin Glasses Gold - Set of 2** 3.75×3.75×7.75" / 18.5 oz ASD10397

Champagne Saucers Gold – Set of 2 4×4×6.5"/8.5 oz ASD10398

**DOF Tumblers Gold – Set of 2** 3.25×3.25×3.75"/13.5 oz ASD10399

**Wine Glasses Silver – Set of 2** 3×3×8.5" / 13.5 oz ASD10403

**Gin Glasses Silver – Set of 2** 3.75×3.75×7.75" / 18.5 oz ASD10404

Champagne Saucers Silver – Set of 2 4×4×6.5"/8.5 oz ASD10405

**DOF Tumblers Silver – Set of 2** 3.25×3.25×3.75" / 13.5 oz ASD10406