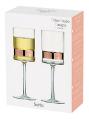

From the top of each piece's rim to bottom of its foot plate, the Björn collection is the quintessential definition of 'contemporary' and 'Scandi' design.

Björn's signature stem is instantly recognisable.

Made of a single column of glass, wide at its base, and tapering as it rises, it is decorated throughout with white chips, hand rolled into the glass; instantly giving each piece a unique finish. Balancing this out

is the foot plate, which whilst often overlooked on many-a-glass, Björn draws focus onto it by giving it depth and weight. Lastly are the bowls themselves – beautifully rounded and clean-lined, their simplicity nestles effortlessly upon a glass that brings presence to the table. Comprising flutes, wines, gin cocktails and hiball tumblers within the range, each pair comes smartly gift boxed.

Gift box

**Champagne Flutes – Set of 2** 2×2×8.5" / 10 oz ASD10123

**Wine Glasses - Set of 2** 2.75×2.75×8" / 13.5 oz ASD10124

**Gin Glass – Set of 2** 3.5×3.5×7.75" / 17 oz ASD10125

**Hiball Tumblers - Set of 2** 2.75×2.75×6" / 15.25 oz ASD10126