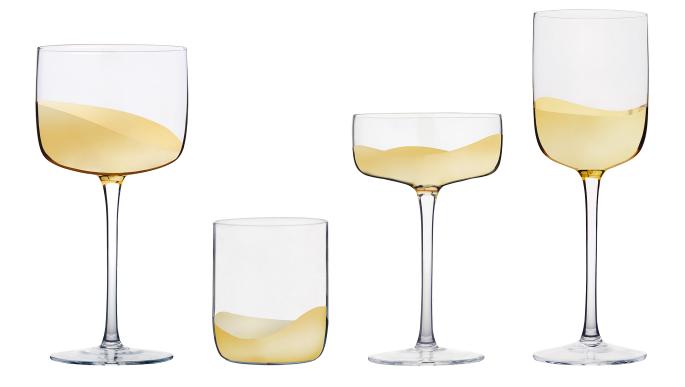

**Palazzo** 

With its stunningly long stems, and slender profile, Palazzo is as elegant as it is tall. Running vertically within the bowl of each piece is a wide, open optic, which not only brings shape and style to the range, but also lets in light in such a way as to show off the beautifully subtle, pearl coloured finish which adorns each glass from top to bottom. Palazzo, with its height, colour and style is a sophisticated

collection, made up of flutes, wines, gins, champagne saucers and tumblers, all of which are gift boxed.

Gift box

**Champagne Flutes – Set of 2** 2.5×2.5×10.75" / 10 oz ASD10298

Wine Glasses – Set of 2 3.75×3.75×10.25"/20.5 oz ASD10299

**Gin Glasses – Set of 2** 4.5×4.5×8.75"/25.5 oz ASD10300

**Champagne Saucers - Set of 2** 4.25×4.25×7" / 13.5 oz ASD10301

DOF Tumblers / Stemless Wine Glasses – Set of 2 3.5×3.5×4.5"/15 oz ASD10302

SoHo