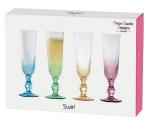

Hiball Tumblers - Set of 4 2.25×2.25×5.75" / 12 oz ASD10101

Swirl is a colourful, fun and eye-catching range. Each glass within this mouth blown collection has a fresh ombre effect, with the colour fading as it rises up the glass. This look sits brilliantly with the shapely stem, and the mixture of tall, open bowls, all of which are neatly completed with a fine optic which flows around each bowl. Swirl is gift boxed as a harlequin

set of four, and is available in four shapes – Flutes, Wines, Gins and Hiball Tumblers.

Gift box

Champagne Flutes – Set of 4 2.25×2.25×8.75" / 8.5 oz ASD10003

Wine Glasses – Set of 4 3.5×3.5×6.75" / 15 oz ASD10004

Gin Glasses – Set of 4 4.75×4.75×7" / 23.5 oz ASD10005

Hiball Tumblers - Set of 4 3.5×3.5×5.5" / 18.5 oz ASD10006

Speckle's unique look is created by combining melted colour and white glass beads into the bowl. This mixture of bright and vibrant coloured glass beads, broken up with crisp, white beads creates a beautiful swirl of colours in every piece. With each set containing four differently coloured glasses, Speckle is a smart and trendy collection. Each of the four sets are gift boxed and the range comprises