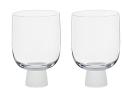

Champagne Flutes Bronze – Set of 2 2×2×10.75"/7 oz ASD10339

**Wine Glasses Bronze – Set of 2** 3×3×8.75" / 12 oz ASD10340

**DOF Tumblers Bronze – Set of 2** 3.25×3.25×4" / 12 oz ASD10341

Oslo, with its clean, smooth lines, is quintessentially Scandi. The contemporary, well-rounded bowls are sleek and stylish, with an ice base which further adds to the collection's finish. This simple, yet modern, shape sits upon Oslo's signature stem, a tapered, pillar of thick, solid glass, giving the range a truly unique look and feel. This combination makes Oslo a beautifully weighted and tactile suite

of glassware. Available in gloss black and frosted white, the gift boxed collection is sold in pairs and comprises of champagne flutes, wine and gin glasses, and completed with footed tumblers.

Gift box

Champagne Flutes Black – Set of 2 2.25×2.25×8.75"/7 oz ASD10382

**Wine Glasses Black – Set of 2** 3.25×3.25×8" / 10 oz ASD10383

**Gin Glasses Black - Set of 2** 4×4×7.25" / 17 oz ASD10384

**DOF Tumblers Black – Set of 2** 3×3×4.5"/10 oz ASD10385

**Champagne Flutes Frost – Set of 2** 2.25×2.25×8.75"/7 oz ASD10390

Wine Glasses Frost – Set of 2 3.25×3.25×8"/10 oz ASD10391

Gin Glasses Frost – Set of 2 4×4×7.25" / 17 oz

4×4×7.25" / 17 oz ASD10392

DOF Tumblers Frost – Set of 2 3×3×4.5" / 10 oz