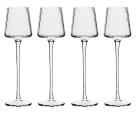

# **Empire**

Clear

Anton Studio Designs' Empire Collection is highly sophisticated! Mouth blown and hand crafted, the bowls of each glass have a modern shape with a flat base, rounded corners, and angled sides which taper inwards. All this is brought to life and made even more stunning still by the complementary, fine, vertical optic which runs up and down each bowl. This large collection comprises everything from

Gift box

**Champagne Flutes Clear – Set of 2** 2.25×2.25×9.75"/8.5 oz ASD10344

**Wine Glasses Clear – Set of 2** 3.75×3.75×8.75″/15 oz ASD10345

**Gin Glasses Clear – Set of 2** 4.25×4.25×8.25" / 23.5 oz ASD10346