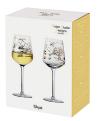

**DOF Tumblers - Set of 2** 3×3×4"/12 oz ASD10277

Skye takes gold embellishing on glassware to new heights. Beautifully finished with a tactile gold decal, Skye's scenic decoration portrays a glorious Scottish, outer Hebridean landscape; full of rolling mountains, winding streams and soaring birds. All of these illustrations are finely detailed, adding to the charm of the collection. Skye's unique shape too brings this range to life, with its acutely curvaceous

bowls, and long drawn stems. All the items in Skye are gift boxed in beautiful four colour boxes, with gold trim to match the majesty of the glasses.

Gift box

**Champagne Flutes – Set of 2** 2.5×2.5×9.75"/8.5 oz ASD10074

**Wine Glasses – Set of 2** 3.25×3.25×9.75"/15 oz ASD10075

**Gin Glasses - Set of 2** 4.25×4.25×8.75"/23.5 oz ASD10076

DOF Tumblers / Stemless Wine Glasses – Set of 2 3.5×3.5×4.25"/17 oz ASD10077

Gala is a wonderful mixture of style and colour. The colour element is plain to see without being overbearing nor distracting from the shapely bowl... or, importantly, what goes within! Each set comprises four jewel coloured stems or tumblers, which sit perfectly together and help to lift any table. The brilliance of the stems are highlighted further once you pick them up, as they have been