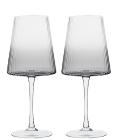

Individual Trifle Bowls Clear – Set of 4 4×4×3.5"/12.25 oz ASD10320

Empire Blue is a richly coloured variant within the Empire family. Applied as an ombre effect, the deep, rich blue is visible as a solid colour at the base of each bowl, though slowly fades away as you ascend the glass, leaving behind nothing but clear glass in all its brilliant transparency. This mixture of clear and colour, enables you to both enjoy the colour of your drink, but also adds a little extra flair to your table.

Available in an assortment of stems, tumblers, and the water carafe also, Empire Blue is a versatile range, be it for just a glass of wine, pitcher of water, or a full table service! Each of the drinking glasses come gift boxed in pairs, with the water carafe gift boxed individually too.

Gift box

**Wine Glasses Blue – Set of 2** 3.75×3.75×8.75"/ 15.25 oz ASD10363

**Gin Glasses Blue - Set of 2** 4×4×8.25"/23.75 oz ASD10364

Champagne Saucers Blue – Set of 2 4×4×8.25"/23.75oz ASD10365

**Hiball Tumblers Blue – Set of 2** 3×3×6.25" / 18.5 oz ASD10366