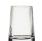

# **Empire**

Clear

Anton Studio Designs' Empire Collection is highly sophisticated! Mouth blown and hand crafted, the bowls of each glass have a modern shape with a flat base, rounded corners, and angled sides which taper inwards. All this is brought to life and made even more stunning still by the complementary, fine, vertical optic which runs up and down each bowl. This large collection comprises everything from

wine glasses to trifle bowls, and champagne saucers to shot glasses... and plenty more besides! All the items within the collection are smartly gift boxed, making for a fantastically large suite, suitable for both gifting and self purchase.

Gift box

**Champagne Flutes Clear – Set of 2** 2.25×2.25×9.75"/8.5 oz ASD10344

**Wine Glasses Clear – Set of 2** 3.75×3.75×8.75″/15 oz ASD10345

**Gin Glasses Clear – Set of 2** 4.25×4.25×8.25" / 23.5 oz ASD10346