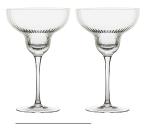

Gift box

**Champagne Flutes Clear – Set of 2** 2.25×2.25×9.75"/8.5 oz ASD10344

**Wine Glasses Clear – Set of 2** 3.75×3.75×8.75″/15 oz ASD10345

**Gin Glasses Clear – Set of 2** 4.25×4.25×8.25" / 23.5 oz ASD10346

**Cocktail Glasses Clear – Set of 2** 4.75×4.75×7" / 11.75 oz ASD10351

Champagne Saucers Clear – Set of 2 4.25×4.25×6"/8.5 oz ASD10349

Margarita Glasses Clear – Set of 2 4.5×4.5×7.25" / 13.5 oz ASD10352