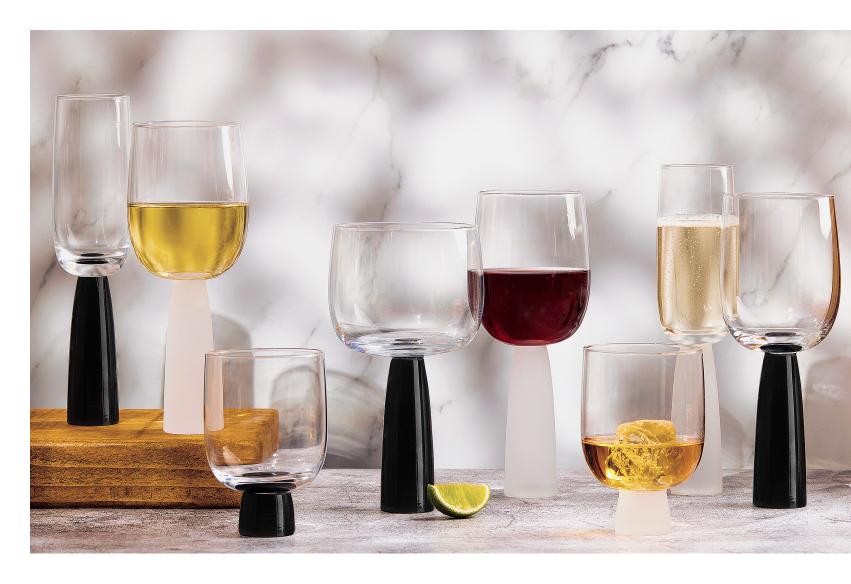

Champagne Flutes Bronze – Set of 2 2×2×10.75"/7 oz ASD10339

**Wine Glasses Bronze – Set of 2** 3×3×8.75" / 12 oz ASD10340

**DOF Tumblers Bronze – Set of 2** 3.25×3.25×4" / 12 oz ASD10341

Oslo, with its clean, smooth lines, is quintessentially Scandi. The contemporary, well-rounded bowls are sleek and stylish, with an ice base which further adds to the collection's finish. This simple, yet modern, shape sits upon Oslo's signature stem, a tapered, pillar of thick, solid glass, giving the range a truly unique look and feel. This combination makes Oslo a beautifully weighted and tactile suite

of glassware. Available in gloss black and frosted white, the gift boxed collection is sold in pairs and comprises of champagne flutes, wine and gin glasses, and completed with footed tumblers.

Gift box