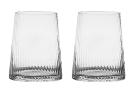

# **Empire**

Clear

Anton Studio Designs' Empire Collection is highly sophisticated! Mouth blown and hand crafted, the bowls of each glass have a modern shape with a flat base, rounded corners, and angled sides which taper inwards. All this is brought to life and made even more stunning still by the complementary, fine, vertical optic which runs up and down each bowl. This large collection comprises everything from

wine glasses to trifle bowls, and champagne saucers to shot glasses... and plenty more besides! All the items within the collection are smartly gift boxed, making for a fantastically large suite, suitable for both gifting and self purchase.

Gift box

**Champagne Flutes Clear – Set of 2** 2.25×2.25×9.75"/8.5 oz ASD10344

**Wine Glasses Clear – Set of 2** 3.75×3.75×8.75″/15 oz ASD10345

**Gin Glasses Clear – Set of 2** 4.25×4.25×8.25" / 23.5 oz ASD10346