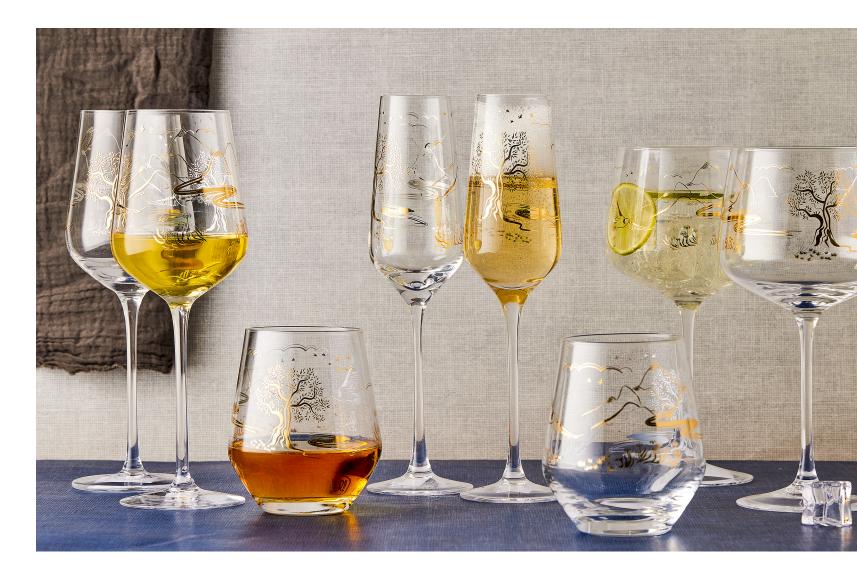

**DOF Tumblers - Set of 2** 3×3×4"/12 oz ASD10277

Skye takes gold embellishing on glassware to new heights. Beautifully finished with a tactile gold decal, Skye's scenic decoration portrays a glorious Scottish, outer Hebridean landscape; full of rolling mountains, winding streams and soaring birds. All of these illustrations are finely detailed, adding to the charm of the collection. Skye's unique shape too brings this range to life, with its acutely curvaceous

bowls, and long drawn stems. All the items in Skye are gift boxed in beautiful four colour boxes, with gold trim to match the majesty of the glasses.

Gift box

**Champagne Flutes – Set of 2** 2.5×2.5×9.75"/8.5 oz ASD10074

**Wine Glasses – Set of 2** 3.25×3.25×9.75"/15 oz ASD10075

**Gin Glasses - Set of 2** 4.25×4.25×8.75"/23.5 oz ASD10076

DOF Tumblers / Stemless Wine Glasses – Set of 2 3.5×3.5×4.25"/17 oz ASD10077

Gala is a wonderful mixture of style and colour. The colour element is plain to see without being overbearing nor distracting from the shapely bowl... or, importantly, what goes within! Each set comprises four jewel coloured stems or tumblers, which sit perfectly together and help to lift any table. The brilliance of the stems are highlighted further once you pick them up, as they have been