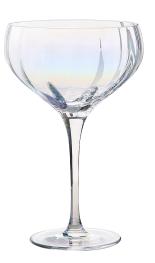

**Palazzo** 

With its stunningly long stems, and slender profile, Palazzo is as elegant as it is tall. Running vertically within the bowl of each piece is a wide, open optic, which not only brings shape and style to the range, but also lets in light in such a way as to show off the beautifully subtle, pearl coloured finish which adorns each glass from top to bottom. Palazzo, with its height, colour and style is a sophisticated

collection, made up of flutes, wines, gins, champagne saucers and tumblers, all of which are gift boxed.

Gift box

**Champagne Flutes – Set of 2** 2.5×2.5×10.75" / 10 oz ASD10298

Wine Glasses – Set of 2 3.75×3.75×10.25"/20.5 oz ASD10299