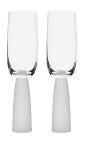

**Palazzo** 

With its stunningly long stems, and slender profile, Palazzo is as elegant as it is tall. Running vertically within the bowl of each piece is a wide, open optic, which not only brings shape and style to the range, but also lets in light in such a way as to show off the beautifully subtle, pearl coloured finish which adorns each glass from top to bottom. Palazzo, with its height, colour and style is a sophisticated

collection, made up of flutes, wines, gins, champagne saucers and tumblers, all of which are gift boxed.

Gift box

**Champagne Flutes – Set of 2** 2.5×2.5×10.75" / 10 oz ASD10298

Wine Glasses – Set of 2 3.75×3.75×10.25"/20.5 oz ASD10299

**Gin Glasses – Set of 2** 4.5×4.5×8.75"/25.5 oz ASD10300

**Champagne Saucers - Set of 2** 4.25×4.25×7" / 13.5 oz ASD10301

DOF Tumblers / Stemless Wine Glasses – Set of 2 3.5×3.5×4.5"/15 oz ASD10302

SoHo