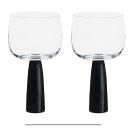

Champagne Flutes Bronze – Set of 2 2×2×10.75"/7 oz ASD10339

**Wine Glasses Bronze – Set of 2** 3×3×8.75" / 12 oz ASD10340

**DOF Tumblers Bronze – Set of 2** 3.25×3.25×4" / 12 oz ASD10341

Oslo, with its clean, smooth lines, is quintessentially Scandi. The contemporary, well-rounded bowls are sleek and stylish, with an ice base which further adds to the collection's finish. This simple, yet modern, shape sits upon Oslo's signature stem, a tapered, pillar of thick, solid glass, giving the range a truly unique look and feel. This combination makes Oslo a beautifully weighted and tactile suite

of glassware. Available in gloss black and frosted white, the gift boxed collection is sold in pairs and comprises of champagne flutes, wine and gin glasses, and completed with footed tumblers.

Gift box

Champagne Flutes Black – Set of 2 2.25×2.25×8.75"/7 oz ASD10382

**Wine Glasses Black – Set of 2** 3.25×3.25×8" / 10 oz ASD10383

**Gin Glasses Black - Set of 2** 4×4×7.25" / 17 oz ASD10384

**DOF Tumblers Black – Set of 2** 3×3×4.5"/10 oz ASD10385