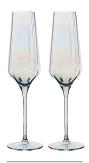

**Palazzo** 

With its stunningly long stems, and slender profile, Palazzo is as elegant as it is tall. Running vertically within the bowl of each piece is a wide, open optic, which not only brings shape and style to the range, but also lets in light in such a way as to show off the beautifully subtle, pearl coloured finish which adorns each glass from top to bottom. Palazzo, with its height, colour and style is a sophisticated

collection, made up of flutes, wines, gins, champagne saucers and tumblers, all of which are gift boxed.

Gift box

**Champagne Flutes – Set of 2** 2.5×2.5×10.75" / 10 oz ASD10298

Wine Glasses – Set of 2 3.75×3.75×10.25"/20.5 oz ASD10299