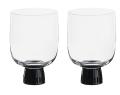

Champagne Flutes Bronze – Set of 2 2×2×10.75"/7 oz ASD10339

**Wine Glasses Bronze – Set of 2** 3×3×8.75" / 12 oz ASD10340

**DOF Tumblers Bronze – Set of 2** 3.25×3.25×4" / 12 oz ASD10341

Oslo, with its clean, smooth lines, is quintessentially Scandi. The contemporary, well-rounded bowls are sleek and stylish, with an ice base which further adds to the collection's finish. This simple, yet modern, shape sits upon Oslo's signature stem, a tapered, pillar of thick, solid glass, giving the range a truly unique look and feel. This combination makes Oslo a beautifully weighted and tactile suite

of glassware. Available in gloss black and frosted white, the gift boxed collection is sold in pairs and comprises of champagne flutes, wine and gin glasses, and completed with footed tumblers.

Gift box

**Champagne Flutes Frost – Set of 2** 2.25×2.25×8.75"/7 oz ASD10390

Wine Glasses Frost – Set of 2 3.25×3.25×8"/10 oz ASD10391

Gin Glasses Frost – Set of 2 4×4×7.25" / 17 oz

4×4×7.25" / 17 oz ASD10392

DOF Tumblers Frost – Set of 2 3×3×4.5" / 10 oz