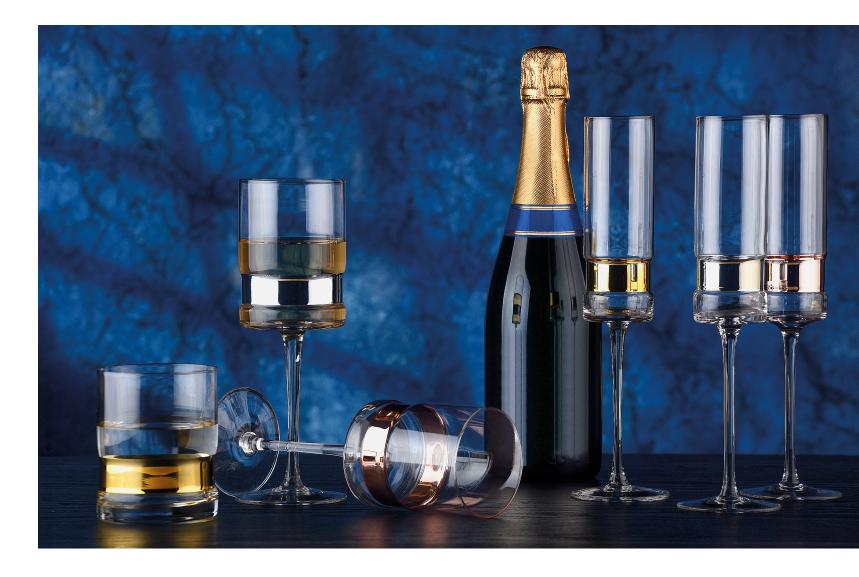

# **Empire**

Clear

Anton Studio Designs' Empire Collection is highly sophisticated! Mouth blown and hand crafted, the bowls of each glass have a modern shape with a flat base, rounded corners, and angled sides which taper inwards. All this is brought to life and made even more stunning still by the complementary, fine, vertical optic which runs up and down each bowl. This large collection comprises everything from

wine glasses to trifle bowls, and champagne saucers to shot glasses... and plenty more besides! All the items within the collection are smartly gift boxed, making for a fantastically large suite, suitable for both gifting and self purchase.

Gift box

**Champagne Flutes Clear – Set of 2** 2.25×2.25×9.75"/8.5 oz ASD10344

**Wine Glasses Clear – Set of 2** 3.75×3.75×8.75″/15 oz ASD10345

**Gin Glasses Clear – Set of 2** 4.25×4.25×8.25" / 23.5 oz ASD10346

**Cocktail Glasses Clear – Set of 2** 4.75×4.75×7" / 11.75 oz ASD10351

Champagne Saucers Clear – Set of 2 4.25×4.25×6"/8.5 oz ASD10349

Margarita Glasses Clear – Set of 2 4.5×4.5×7.25" / 13.5 oz ASD10352

Cordial Glasses Clear - Set of 4 1.5×1.5×7"/2 oz ASD10354

Hiball Tumblers Clear - Set of 2 3.25×3.25×6.25" / 18.5 oz ASD10347

DOF Tumblers Clear - Set of 2 3.25×3.25×4.25" / 13.5 oz ASD10348

Shot Glasses Clear – Set of 4 2×2×2.75" / 2.50 oz ASD10353

**Wine Carafe Clear** 7.75×7.75×11.5" / 100 oz ASD10350

**Water Carafe Clear** 4.25×4.25×9.75" / 40.5 oz ASD10355

**Salad Bowl Clear** 10.25×10.25×3.75" / 130.25 oz ASD10319

**Trifle Bowl Clear** 9.5×9.5×7" / 133.75 oz ASD10318

Individual Trifle Bowls Clear – Set of 4 4×4×3.5"/12.25 oz ASD10320

Empire Blue is a richly coloured variant within the Empire family. Applied as an ombre effect, the deep, rich blue is visible as a solid colour at the base of each bowl, though slowly fades away as you ascend the glass, leaving behind nothing but clear glass in all its brilliant transparency. This mixture of clear and colour, enables you to both enjoy the colour of your drink, but also adds a little extra flair to your table.