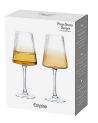

**DOF Tumblers Blue - Set of 2** 3.25×3.25×4" / 13.5 oz ASD10367

**Water Carafe Blue** 4.25×4.25×9.75" / 40.5 oz ASD10368

Empire Amber & Smoke further broaden the offering within the Empire assortment. Their carefully chosen warm amber and rich smoke colours have been applied in such a manner that the colour creeps up the bowl, fading as it rises, finally exposing nothing but its thinly layered optic. This ombre effect gives a beautiful blend of colour and class, which lends itself perfectly to the

distinguishable Empire shape. Gift boxed in pairs of matching colours, smoke and amber Empire is available in wine and gin glasses, along with the DOF tumblers.

Gift box

## **Empire Amber & Smoke**

**Wine Glasses Amber - Set of 2** 3.75×3.75×8.75"/15 oz ASD10358

**Gin Glasses Amber – Set of 2** 4.25×4.25×8.25"/23.5 oz ASD10359

**DOF Tumblers Amber – Set of 2** 3.25×3.25×4.25" / 13.5 oz ASD10361