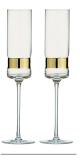

From the top of each piece's rim to bottom of its foot plate, the Björn collection is the quintessential definition of 'contemporary' and 'Scandi' design.

Björn's signature stem is instantly recognisable.

Made of a single column of glass, wide at its base, and tapering as it rises, it is decorated throughout with white chips, hand rolled into the glass; instantly giving each piece a unique finish. Balancing this out

is the foot plate, which whilst often overlooked on many-a-glass, Björn draws focus onto it by giving it depth and weight. Lastly are the bowls themselves – beautifully rounded and clean-lined, their simplicity nestles effortlessly upon a glass that brings presence to the table. Comprising flutes, wines, gin cocktails and hiball tumblers within the range, each pair comes smartly gift boxed.

Gift box

**Champagne Flutes – Set of 2** 2×2×8.5" / 10 oz ASD10123

**Wine Glasses - Set of 2** 2.75×2.75×8" / 13.5 oz ASD10124

**Gin Glass – Set of 2** 3.5×3.5×7.75" / 17 oz ASD10125

**Hiball Tumblers - Set of 2** 2.75×2.75×6" / 15.25 oz ASD10126