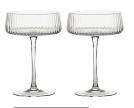

# **Empire**

Clear

Anton Studio Designs' Empire Collection is highly sophisticated! Mouth blown and hand crafted, the bowls of each glass have a modern shape with a flat base, rounded corners, and angled sides which taper inwards. All this is brought to life and made even more stunning still by the complementary, fine, vertical optic which runs up and down each bowl. This large collection comprises everything from

wine glasses to trifle bowls, and champagne saucers to shot glasses... and plenty more besides! All the items within the collection are smartly gift boxed, making for a fantastically large suite, suitable for both gifting and self purchase.

Gift box

**Champagne Flutes Clear – Set of 2** 2.25×2.25×9.75"/8.5 oz ASD10344

**Wine Glasses Clear – Set of 2** 3.75×3.75×8.75″/15 oz ASD10345

**Gin Glasses Clear – Set of 2** 4.25×4.25×8.25" / 23.5 oz ASD10346