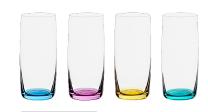

Hiball Tumblers - Set of 4 2.25×2.25×5.75" / 12 oz ASD10101

Swirl is a colourful, fun and eye-catching range. Each glass within this mouth blown collection has a fresh ombre effect, with the colour fading as it rises up the glass. This look sits brilliantly with the shapely stem, and the mixture of tall, open bowls, all of which are neatly completed with a fine optic which flows around each bowl. Swirl is gift boxed as a harlequin

set of four, and is available in four shapes – Flutes, Wines, Gins and Hiball Tumblers.

Gift box

Champagne Flutes – Set of 4 2.25×2.25×8.75" / 8.5 oz ASD10003

Wine Glasses – Set of 4 3.5×3.5×6.75" / 15 oz ASD10004

Gin Glasses – Set of 4 4.75×4.75×7" / 23.5 oz ASD10005

Hiball Tumblers - Set of 4 3.5×3.5×5.5" / 18.5 oz ASD10006

Speckle's unique look is created by combining melted colour and white glass beads into the bowl. This mixture of bright and vibrant coloured glass beads, broken up with crisp, white beads creates a beautiful swirl of colours in every piece. With each set containing four differently coloured glasses, Speckle is a smart and trendy collection. Each of the four sets are gift boxed and the range comprises