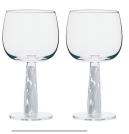

## **Manhattan**

A sophisticated, modern barware range, Manhattan is a spectacular collection. The rounded bowl of each piece, twinned with the heavy and curvaceous base, makes for a uniquely voluptuous assortment. The thick ice stems and bases create stunning weighted glasses, whilst still maintaining a great clarity. Presented in clean and sophisticated gift boxes, each of the five items are packed in pairs

and comprises champagne flutes, two sizes of wine glasses, a fantastically sized gin cocktail glass, and a pair of DOF tumblers.

Gift box

## Manhattan

**Champagne Flutes – Set of 2** 2.25×2.25×9.25"/8.5 oz ASD10272

**Red Wine Glasses – Set of 2** 3×3×8.5"/15 oz ASD10273

**White Wine Glasses – Set of 2** 2.75×2.75×7.75" / 10 oz ASD10274

**Gin Glasses – Set of 2** 4.5×4.5×7.75" / 23.5 oz ASD10279