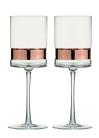

SoHo is as sophisticated as it is striking. Its clean straight lines run the full length of each piece and are interrupted only to allow for an elegant band of gold, silver or bronze. These recessed accents of metallics set SoHo apart from any other glassware suite, and create a stunning collection. SoHo comprises a pair of champagne flutes, wine glasses and DOF tumblers, each of which are available in

gold, silver or bronze, and all come packed in gift boxes with stunning metallic trim.

 $\mathsf{Gift}\,\mathsf{box}$ 

Champagne Flutes Gold – Set of 2 2×2×10.75"/7 oz

ASD10329

Wine Glasses Gold - Set of 2 3×3×8.75" / 12 oz ASD10330