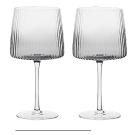

**Palazzo** 

With its stunningly long stems, and slender profile, Palazzo is as elegant as it is tall. Running vertically within the bowl of each piece is a wide, open optic, which not only brings shape and style to the range, but also lets in light in such a way as to show off the beautifully subtle, pearl coloured finish which adorns each glass from top to bottom. Palazzo, with its height, colour and style is a sophisticated

collection, made up of flutes, wines, gins, champagne saucers and tumblers, all of which are gift boxed.

Gift box

**Champagne Flutes – Set of 2** 2.5×2.5×10.75" / 10 oz ASD10298

Wine Glasses – Set of 2 3.75×3.75×10.25"/20.5 oz ASD10299