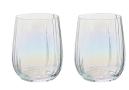

**Palazzo** 

With its stunningly long stems, and slender profile, Palazzo is as elegant as it is tall. Running vertically within the bowl of each piece is a wide, open optic, which not only brings shape and style to the range, but also lets in light in such a way as to show off the beautifully subtle, pearl coloured finish which adorns each glass from top to bottom. Palazzo, with its height, colour and style is a sophisticated

collection, made up of flutes, wines, gins, champagne saucers and tumblers, all of which are gift boxed.

Gift box

**Champagne Flutes – Set of 2** 2.5×2.5×10.75" / 10 oz ASD10298

Wine Glasses – Set of 2 3.75×3.75×10.25"/20.5 oz ASD10299