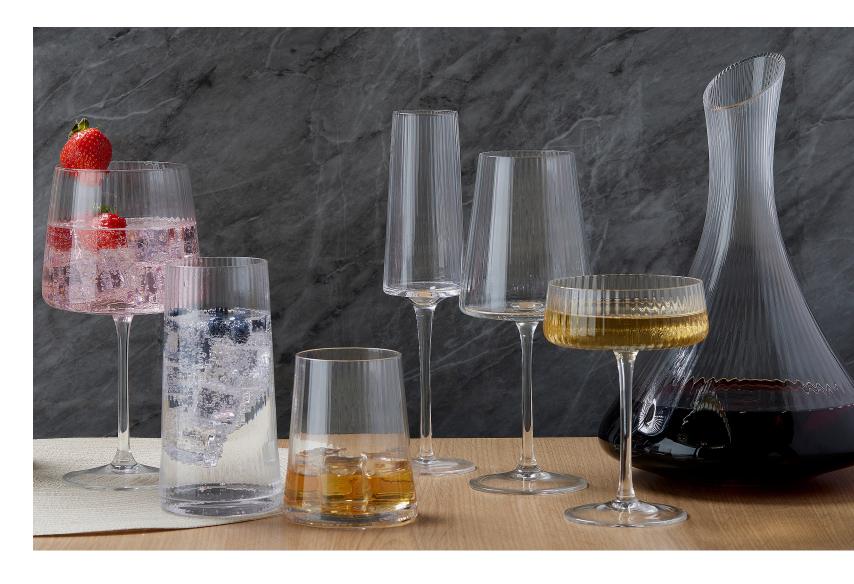

# **Empire**

Clear

Anton Studio Designs' Empire Collection is highly sophisticated! Mouth blown and hand crafted, the bowls of each glass have a modern shape with a flat base, rounded corners, and angled sides which taper inwards. All this is brought to life and made even more stunning still by the complementary, fine, vertical optic which runs up and down each bowl. This large collection comprises everything from

wine glasses to trifle bowls, and champagne saucers to shot glasses... and plenty more besides! All the items within the collection are smartly gift boxed, making for a fantastically large suite, suitable for both gifting and self purchase.