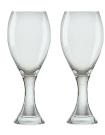

# **Empire**

Clear

Anton Studio Designs' Empire Collection is highly sophisticated! Mouth blown and hand crafted, the bowls of each glass have a modern shape with a flat base, rounded corners, and angled sides which taper inwards. All this is brought to life and made even more stunning still by the complementary, fine, vertical optic which runs up and down each bowl. This large collection comprises everything from

wine glasses to trifle bowls, and champagne saucers to shot glasses... and plenty more besides! All the items within the collection are smartly gift boxed, making for a fantastically large suite, suitable for both gifting and self purchase.

Gift box

**Champagne Flutes Clear – Set of 2** 2.25×2.25×9.75"/8.5 oz ASD10344

**Wine Glasses Clear – Set of 2** 3.75×3.75×8.75″/15 oz ASD10345

**Gin Glasses Clear – Set of 2** 4.25×4.25×8.25" / 23.5 oz ASD10346