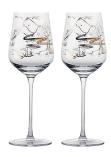

**Palazzo** 

With its stunningly long stems, and slender profile, Palazzo is as elegant as it is tall. Running vertically within the bowl of each piece is a wide, open optic, which not only brings shape and style to the range, but also lets in light in such a way as to show off the beautifully subtle, pearl coloured finish which adorns each glass from top to bottom. Palazzo, with its height, colour and style is a sophisticated

collection, made up of flutes, wines, gins, champagne saucers and tumblers, all of which are gift boxed.

Gift box

**Champagne Flutes – Set of 2** 2.5×2.5×10.75" / 10 oz ASD10298

Wine Glasses – Set of 2 3.75×3.75×10.25"/20.5 oz ASD10299

**Gin Glasses – Set of 2** 4.5×4.5×8.75"/25.5 oz ASD10300

**Champagne Saucers - Set of 2** 4.25×4.25×7" / 13.5 oz ASD10301

DOF Tumblers / Stemless Wine Glasses – Set of 2 3.5×3.5×4.5"/15 oz ASD10302

SoHo