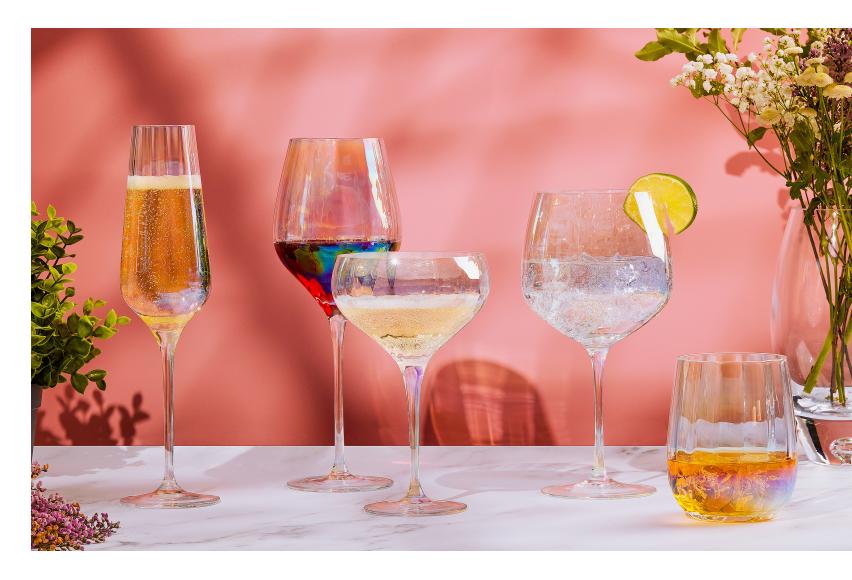

# **Empire**

Clear

Anton Studio Designs' Empire Collection is highly sophisticated! Mouth blown and hand crafted, the bowls of each glass have a modern shape with a flat base, rounded corners, and angled sides which taper inwards. All this is brought to life and made even more stunning still by the complementary, fine, vertical optic which runs up and down each bowl. This large collection comprises everything from

wine glasses to trifle bowls, and champagne saucers to shot glasses... and plenty more besides! All the items within the collection are smartly gift boxed, making for a fantastically large suite, suitable for both gifting and self purchase.