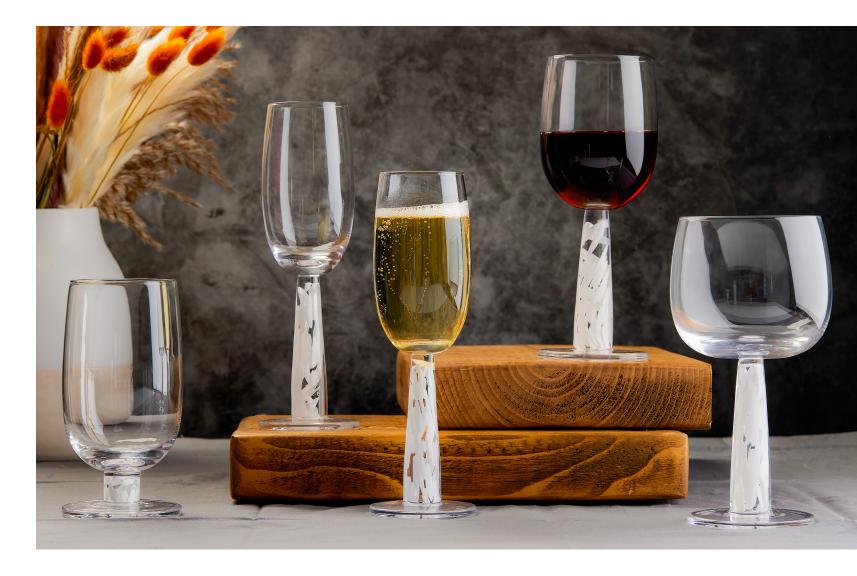

From the top of each piece's rim to bottom of its foot plate, the Björn collection is the quintessential definition of 'contemporary' and 'Scandi' design.

Björn's signature stem is instantly recognisable.

Made of a single column of glass, wide at its base, and tapering as it rises, it is decorated throughout with white chips, hand rolled into the glass; instantly giving each piece a unique finish. Balancing this out

is the foot plate, which whilst often overlooked on many-a-glass, Björn draws focus onto it by giving it depth and weight. Lastly are the bowls themselves – beautifully rounded and clean-lined, their simplicity nestles effortlessly upon a glass that brings presence to the table. Comprising flutes, wines, gin cocktails and hiball tumblers within the range, each pair comes smartly gift boxed.