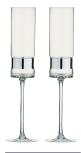

**Palazzo** 

With its stunningly long stems, and slender profile, Palazzo is as elegant as it is tall. Running vertically within the bowl of each piece is a wide, open optic, which not only brings shape and style to the range, but also lets in light in such a way as to show off the beautifully subtle, pearl coloured finish which adorns each glass from top to bottom. Palazzo, with its height, colour and style is a sophisticated

collection, made up of flutes, wines, gins, champagne saucers and tumblers, all of which are gift boxed.

Gift box

**Champagne Flutes – Set of 2** 2.5×2.5×10.75" / 10 oz ASD10298

Wine Glasses – Set of 2 3.75×3.75×10.25"/20.5 oz ASD10299

**Gin Glasses – Set of 2** 4.5×4.5×8.75"/25.5 oz ASD10300

**Champagne Saucers - Set of 2** 4.25×4.25×7" / 13.5 oz ASD10301

DOF Tumblers / Stemless Wine Glasses – Set of 2 3.5×3.5×4.5"/15 oz ASD10302

SoHo