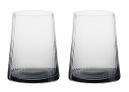

Champagne Flutes Bronze – Set of 2 2×2×10.75"/7 oz ASD10339

**Wine Glasses Bronze – Set of 2** 3×3×8.75" / 12 oz ASD10340

**DOF Tumblers Bronze – Set of 2** 3.25×3.25×4" / 12 oz ASD10341

Oslo, with its clean, smooth lines, is quintessentially Scandi. The contemporary, well-rounded bowls are sleek and stylish, with an ice base which further adds to the collection's finish. This simple, yet modern, shape sits upon Oslo's signature stem, a tapered, pillar of thick, solid glass, giving the range a truly unique look and feel. This combination makes Oslo a beautifully weighted and tactile suite

of glassware. Available in gloss black and frosted white, the gift boxed collection is sold in pairs and comprises of champagne flutes, wine and gin glasses, and completed with footed tumblers.

Gift box