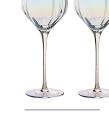

**Palazzo** 

With its stunningly long stems, and slender profile, Palazzo is as elegant as it is tall. Running vertically within the bowl of each piece is a wide, open optic, which not only brings shape and style to the range, but also lets in light in such a way as to show off the beautifully subtle, pearl coloured finish which adorns each glass from top to bottom. Palazzo, with its height, colour and style is a sophisticated

collection, made up of flutes, wines, gins, champagne saucers and tumblers, all of which are gift boxed.

Gift box

**Champagne Flutes – Set of 2** 2.5×2.5×10.75" / 10 oz ASD10298

Wine Glasses – Set of 2 3.75×3.75×10.25"/20.5 oz ASD10299

**Gin Glasses – Set of 2** 4.5×4.5×8.75"/25.5 oz ASD10300

**Champagne Saucers - Set of 2** 4.25×4.25×7" / 13.5 oz ASD10301

DOF Tumblers / Stemless Wine Glasses – Set of 2 3.5×3.5×4.5"/15 oz ASD10302

SoHo