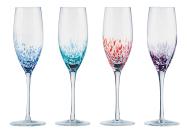

Gin Glasses – Set of 4 4.75×4.75×7" / 23.5 oz ASD10005

Hiball Tumblers - Set of 4 3.5×3.5×5.5" / 18.5 oz ASD10006

Speckle's unique look is created by combining melted colour and white glass beads into the bowl. This mixture of bright and vibrant coloured glass beads, broken up with crisp, white beads creates a beautiful swirl of colours in every piece. With each set containing four differently coloured glasses, Speckle is a smart and trendy collection. Each of the four sets are gift boxed and the range comprises

champagne flutes, wine glasses, gin glasses and double old fashioned tumblers.

Gift box

## **Speckle**

**Champagne Flutes – Set of 4** 2.25×2.25×9.5"/8.5 oz ASD10119

Wine Glasses – Set of 4 3.25×3.25×9"/12 oz ASD10120

**Gin Glasses – Set of 4** 4.25×4.25×8.25" / 17 oz ASD10121

**DOF Tumblers – Set of 4** 3.25×3.25×3.75"/12 oz ASD10122