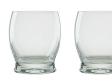

Champagne Flutes Bronze – Set of 2 2×2×10.75"/7 oz ASD10339

**Wine Glasses Bronze – Set of 2** 3×3×8.75" / 12 oz ASD10340

**DOF Tumblers Bronze – Set of 2** 3.25×3.25×4" / 12 oz ASD10341

Oslo, with its clean, smooth lines, is quintessentially Scandi. The contemporary, well-rounded bowls are sleek and stylish, with an ice base which further adds to the collection's finish. This simple, yet modern, shape sits upon Oslo's signature stem, a tapered, pillar of thick, solid glass, giving the range a truly unique look and feel. This combination makes Oslo a beautifully weighted and tactile suite

of glassware. Available in gloss black and frosted white, the gift boxed collection is sold in pairs and comprises of champagne flutes, wine and gin glasses, and completed with footed tumblers.

Gift box

Champagne Flutes Black – Set of 2 2.25×2.25×8.75"/7 oz ASD10382

**Wine Glasses Black – Set of 2** 3.25×3.25×8" / 10 oz ASD10383

**Gin Glasses Black - Set of 2** 4×4×7.25" / 17 oz ASD10384

**DOF Tumblers Black – Set of 2** 3×3×4.5"/10 oz ASD10385

**Champagne Flutes Frost – Set of 2** 2.25×2.25×8.75"/7 oz ASD10390

Wine Glasses Frost – Set of 2 3.25×3.25×8"/10 oz ASD10391

Gin Glasses Frost – Set of 2 4×4×7.25" / 17 oz

4×4×7.25" / 17 oz ASD10392

DOF Tumblers Frost – Set of 2 3×3×4.5" / 10 oz