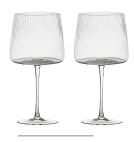

**Palazzo** 

With its stunningly long stems, and slender profile, Palazzo is as elegant as it is tall. Running vertically within the bowl of each piece is a wide, open optic, which not only brings shape and style to the range, but also lets in light in such a way as to show off the beautifully subtle, pearl coloured finish which adorns each glass from top to bottom. Palazzo, with its height, colour and style is a sophisticated

collection, made up of flutes, wines, gins, champagne saucers and tumblers, all of which are gift boxed.

Gift box

**Champagne Flutes – Set of 2** 2.5×2.5×10.75" / 10 oz ASD10298

Wine Glasses – Set of 2 3.75×3.75×10.25"/20.5 oz ASD10299

**Gin Glasses – Set of 2** 4.5×4.5×8.75"/25.5 oz ASD10300

**Champagne Saucers - Set of 2** 4.25×4.25×7" / 13.5 oz ASD10301

DOF Tumblers / Stemless Wine Glasses – Set of 2 3.5×3.5×4.5"/15 oz ASD10302

SoHo