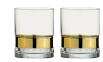

Wave

Taking its name from the tidal, metallic peaks flowing around each glass, Wave is a stylish way to add gold and silver to your table... and to your drink! Gently rising and falling, as the design navigates its way around the glass, both the gold and silver are bright and polished, thus giving a reflective, mirrored finish. It is added in a manner so that it does not obscure your drink, but instead, accents,

the glass, its contents, and the setting in which it is placed. Within the gift boxed pair, be it the wine glasses, champagne saucers, gin cocktails or DOF tumblers, each of the glasses have a differing design, so to mimic the free-flowing reality of actual waves. The gift boxes too have been given elements of gold and silver, with the 'ASD grey' trim being changed to gold or silver, so to match whatever is inside!

Gift box

**Wine Glasses Gold – Set of 2** 3×3×8.5" / 13.5 oz ASD10396

**Gin Glasses Gold - Set of 2** 3.75×3.75×7.75" / 18.5 oz ASD10397

Champagne Saucers Gold – Set of 2 4×4×6.5"/8.5 oz ASD10398

**DOF Tumblers Gold – Set of 2** 3.25×3.25×3.75"/13.5 oz ASD10399

**Wine Glasses Silver – Set of 2** 3×3×8.5" / 13.5 oz ASD10403

**Gin Glasses Silver – Set of 2** 3.75×3.75×7.75" / 18.5 oz ASD10404

Champagne Saucers Silver – Set of 2 4×4×6.5"/8.5 oz ASD10405

**DOF Tumblers Silver – Set of 2** 3.25×3.25×3.75" / 13.5 oz ASD10406