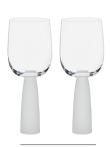

Champagne Flutes Bronze – Set of 2 2×2×10.75"/7 oz ASD10339

**Wine Glasses Bronze – Set of 2** 3×3×8.75" / 12 oz ASD10340

**DOF Tumblers Bronze – Set of 2** 3.25×3.25×4" / 12 oz ASD10341

Oslo, with its clean, smooth lines, is quintessentially Scandi. The contemporary, well-rounded bowls are sleek and stylish, with an ice base which further adds to the collection's finish. This simple, yet modern, shape sits upon Oslo's signature stem, a tapered, pillar of thick, solid glass, giving the range a truly unique look and feel. This combination makes Oslo a beautifully weighted and tactile suite

of glassware. Available in gloss black and frosted white, the gift boxed collection is sold in pairs and comprises of champagne flutes, wine and gin glasses, and completed with footed tumblers.

Gift box

Champagne Flutes Black – Set of 2 2.25×2.25×8.75"/7 oz ASD10382

**Wine Glasses Black – Set of 2** 3.25×3.25×8" / 10 oz ASD10383

**Gin Glasses Black - Set of 2** 4×4×7.25" / 17 oz ASD10384

**DOF Tumblers Black – Set of 2** 3×3×4.5"/10 oz ASD10385

**Champagne Flutes Frost – Set of 2** 2.25×2.25×8.75"/7 oz ASD10390

Wine Glasses Frost – Set of 2 3.25×3.25×8"/10 oz ASD10391

Gin Glasses Frost – Set of 2 4×4×7.25" / 17 oz

4×4×7.25" / 17 oz ASD10392

DOF Tumblers Frost – Set of 2 3×3×4.5" / 10 oz