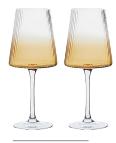

**DOF Tumblers Blue - Set of 2** 3.25×3.25×4" / 13.5 oz ASD10367

**Water Carafe Blue** 4.25×4.25×9.75" / 40.5 oz ASD10368

Empire Amber & Smoke further broaden the offering within the Empire assortment. Their carefully chosen warm amber and rich smoke colours have been applied in such a manner that the colour creeps up the bowl, fading as it rises, finally exposing nothing but its thinly layered optic. This ombre effect gives a beautiful blend of colour and class, which lends itself perfectly to the

distinguishable Empire shape. Gift boxed in pairs of matching colours, smoke and amber Empire is available in wine and gin glasses, along with the DOF tumblers.

Gift box

## **Empire Amber & Smoke**

**Wine Glasses Amber - Set of 2** 3.75×3.75×8.75"/15 oz ASD10358

**Gin Glasses Amber – Set of 2** 4.25×4.25×8.25"/23.5 oz ASD10359

**DOF Tumblers Amber – Set of 2** 3.25×3.25×4.25" / 13.5 oz ASD10361