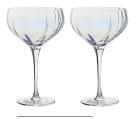

**Palazzo** 

With its stunningly long stems, and slender profile, Palazzo is as elegant as it is tall. Running vertically within the bowl of each piece is a wide, open optic, which not only brings shape and style to the range, but also lets in light in such a way as to show off the beautifully subtle, pearl coloured finish which adorns each glass from top to bottom. Palazzo, with its height, colour and style is a sophisticated

collection, made up of flutes, wines, gins, champagne saucers and tumblers, all of which are gift boxed.

Gift box

**Champagne Flutes – Set of 2** 2.5×2.5×10.75" / 10 oz ASD10298

Wine Glasses – Set of 2 3.75×3.75×10.25"/20.5 oz ASD10299

**Gin Glasses – Set of 2** 4.5×4.5×8.75"/25.5 oz ASD10300

**Champagne Saucers - Set of 2** 4.25×4.25×7" / 13.5 oz ASD10301

DOF Tumblers / Stemless Wine Glasses – Set of 2 3.5×3.5×4.5"/15 oz ASD10302

SoHo