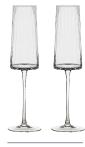

# **Empire**

Clear

Anton Studio Designs' Empire Collection is highly sophisticated! Mouth blown and hand crafted, the bowls of each glass have a modern shape with a flat base, rounded corners, and angled sides which taper inwards. All this is brought to life and made even more stunning still by the complementary, fine, vertical optic which runs up and down each bowl. This large collection comprises everything from

Gift box

**Champagne Flutes Clear – Set of 2** 2.25×2.25×9.75"/8.5 oz ASD10344

**Wine Glasses Clear – Set of 2** 3.75×3.75×8.75″/15 oz ASD10345

**Gin Glasses Clear – Set of 2** 4.25×4.25×8.25" / 23.5 oz ASD10346