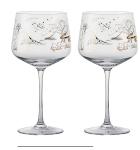

**DOF Tumblers - Set of 2** 3×3×4"/12 oz ASD10277

Skye takes gold embellishing on glassware to new heights. Beautifully finished with a tactile gold decal, Skye's scenic decoration portrays a glorious Scottish, outer Hebridean landscape; full of rolling mountains, winding streams and soaring birds. All of these illustrations are finely detailed, adding to the charm of the collection. Skye's unique shape too brings this range to life, with its acutely curvaceous

bowls, and long drawn stems. All the items in Skye are gift boxed in beautiful four colour boxes, with gold trim to match the majesty of the glasses.

Gift box

**Champagne Flutes – Set of 2** 2.5×2.5×9.75"/8.5 oz ASD10074

**Wine Glasses – Set of 2** 3.25×3.25×9.75"/15 oz ASD10075

**Gin Glasses - Set of 2** 4.25×4.25×8.75"/23.5 oz ASD10076

DOF Tumblers / Stemless Wine Glasses – Set of 2 3.5×3.5×4.25"/17 oz ASD10077

Gala is a wonderful mixture of style and colour. The colour element is plain to see without being overbearing nor distracting from the shapely bowl... or, importantly, what goes within! Each set comprises four jewel coloured stems or tumblers, which sit perfectly together and help to lift any table. The brilliance of the stems are highlighted further once you pick them up, as they have been