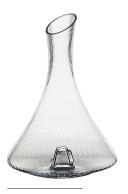

**Wine Carafe Clear** 7.75×7.75×11.5" / 100 oz ASD10350

**Water Carafe Clear** 4.25×4.25×9.75" / 40.5 oz ASD10355

**Salad Bowl Clear** 10.25×10.25×3.75" / 130.25 oz ASD10319

**Trifle Bowl Clear** 9.5×9.5×7" / 133.75 oz ASD10318