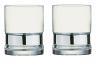

# **Empire**

Clear

Anton Studio Designs' Empire Collection is highly sophisticated! Mouth blown and hand crafted, the bowls of each glass have a modern shape with a flat base, rounded corners, and angled sides which taper inwards. All this is brought to life and made even more stunning still by the complementary, fine, vertical optic which runs up and down each bowl. This large collection comprises everything from

wine glasses to trifle bowls, and champagne saucers to shot glasses... and plenty more besides! All the items within the collection are smartly gift boxed, making for a fantastically large suite, suitable for both gifting and self purchase.

Gift box

**Champagne Flutes Clear – Set of 2** 2.25×2.25×9.75"/8.5 oz ASD10344

**Wine Glasses Clear – Set of 2** 3.75×3.75×8.75″/15 oz ASD10345

**Gin Glasses Clear – Set of 2** 4.25×4.25×8.25" / 23.5 oz ASD10346