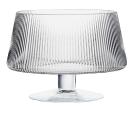

# **Empire**

Clear

Anton Studio Designs' Empire Collection is highly sophisticated! Mouth blown and hand crafted, the bowls of each glass have a modern shape with a flat base, rounded corners, and angled sides which taper inwards. All this is brought to life and made even more stunning still by the complementary, fine, vertical optic which runs up and down each bowl. This large collection comprises everything from

wine glasses to trifle bowls, and champagne saucers to shot glasses... and plenty more besides! All the items within the collection are smartly gift boxed, making for a fantastically large suite, suitable for both gifting and self purchase.