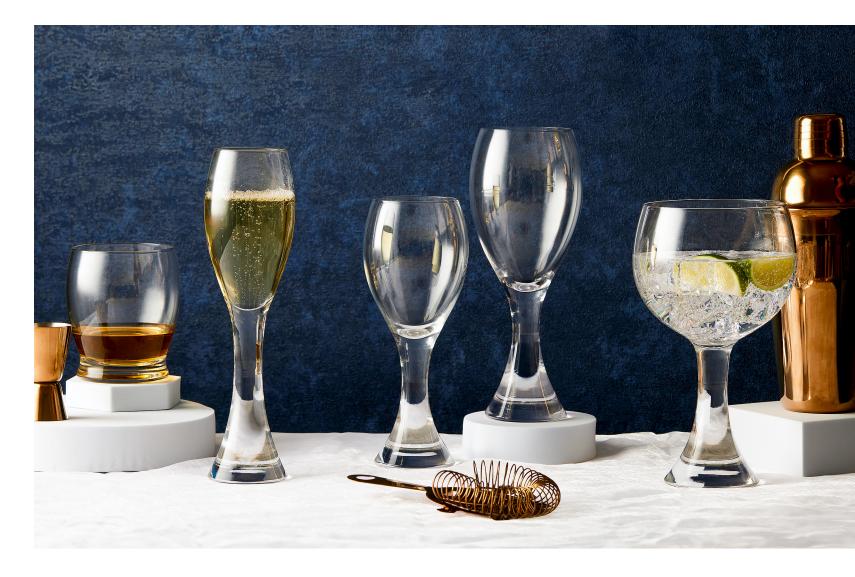

# **Empire**

Clear

Anton Studio Designs' Empire Collection is highly sophisticated! Mouth blown and hand crafted, the bowls of each glass have a modern shape with a flat base, rounded corners, and angled sides which taper inwards. All this is brought to life and made even more stunning still by the complementary, fine, vertical optic which runs up and down each bowl. This large collection comprises everything from

wine glasses to trifle bowls, and champagne saucers to shot glasses... and plenty more besides! All the items within the collection are smartly gift boxed, making for a fantastically large suite, suitable for both gifting and self purchase.

Gift box

**Champagne Flutes Clear – Set of 2** 2.25×2.25×9.75"/8.5 oz ASD10344

**Wine Glasses Clear – Set of 2** 3.75×3.75×8.75″/15 oz ASD10345

**Gin Glasses Clear – Set of 2** 4.25×4.25×8.25" / 23.5 oz ASD10346

**Cocktail Glasses Clear – Set of 2** 4.75×4.75×7" / 11.75 oz ASD10351

Champagne Saucers Clear – Set of 2 4.25×4.25×6"/8.5 oz ASD10349

Margarita Glasses Clear – Set of 2 4.5×4.5×7.25" / 13.5 oz ASD10352

Cordial Glasses Clear - Set of 4 1.5×1.5×7"/2 oz ASD10354

Hiball Tumblers Clear - Set of 2 3.25×3.25×6.25" / 18.5 oz ASD10347

DOF Tumblers Clear - Set of 2 3.25×3.25×4.25" / 13.5 oz ASD10348

Shot Glasses Clear – Set of 4 2×2×2.75" / 2.50 oz ASD10353

**Wine Carafe Clear** 7.75×7.75×11.5" / 100 oz ASD10350

**Water Carafe Clear** 4.25×4.25×9.75" / 40.5 oz ASD10355

**Salad Bowl Clear** 10.25×10.25×3.75" / 130.25 oz ASD10319

**Trifle Bowl Clear** 9.5×9.5×7" / 133.75 oz ASD10318

Individual Trifle Bowls Clear – Set of 4 4×4×3.5"/12.25 oz ASD10320

Empire Blue is a richly coloured variant within the Empire family. Applied as an ombre effect, the deep, rich blue is visible as a solid colour at the base of each bowl, though slowly fades away as you ascend the glass, leaving behind nothing but clear glass in all its brilliant transparency. This mixture of clear and colour, enables you to both enjoy the colour of your drink, but also adds a little extra flair to your table.