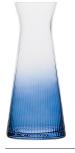

Individual Trifle Bowls Clear – Set of 4 4×4×3.5"/12.25 oz ASD10320

Empire Blue is a richly coloured variant within the Empire family. Applied as an ombre effect, the deep, rich blue is visible as a solid colour at the base of each bowl, though slowly fades away as you ascend the glass, leaving behind nothing but clear glass in all its brilliant transparency. This mixture of clear and colour, enables you to both enjoy the colour of your drink, but also adds a little extra flair to your table.

Available in an assortment of stems, tumblers, and the water carafe also, Empire Blue is a versatile range, be it for just a glass of wine, pitcher of water, or a full table service! Each of the drinking glasses come gift boxed in pairs, with the water carafe gift boxed individually too.

**DOF Tumblers Blue - Set of 2** 3.25×3.25×4" / 13.5 oz ASD10367

**Water Carafe Blue** 4.25×4.25×9.75" / 40.5 oz ASD10368

Empire Amber & Smoke further broaden the offering within the Empire assortment. Their carefully chosen warm amber and rich smoke colours have been applied in such a manner that the colour creeps up the bowl, fading as it rises, finally exposing nothing but its thinly layered optic. This ombre effect gives a beautiful blend of colour and class, which lends itself perfectly to the