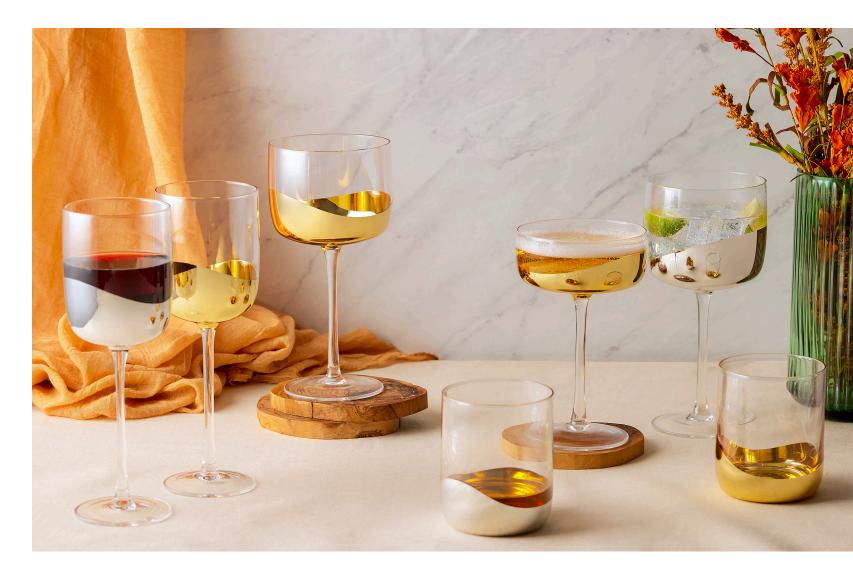

Wave

Taking its name from the tidal, metallic peaks flowing around each glass, Wave is a stylish way to add gold and silver to your table... and to your drink! Gently rising and falling, as the design navigates its way around the glass, both the gold and silver are bright and polished, thus giving a reflective, mirrored finish. It is added in a manner so that it does not obscure your drink, but instead, accents,

the glass, its contents, and the setting in which it is placed. Within the gift boxed pair, be it the wine glasses, champagne saucers, gin cocktails or DOF tumblers, each of the glasses have a differing design, so to mimic the free-flowing reality of actual waves. The gift boxes too have been given elements of gold and silver, with the 'ASD grey' trim being changed to gold or silver, so to match whatever is inside!