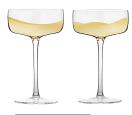

# **Empire**

Clear

Anton Studio Designs' Empire Collection is highly sophisticated! Mouth blown and hand crafted, the bowls of each glass have a modern shape with a flat base, rounded corners, and angled sides which taper inwards. All this is brought to life and made even more stunning still by the complementary, fine, vertical optic which runs up and down each bowl. This large collection comprises everything from

wine glasses to trifle bowls, and champagne saucers to shot glasses... and plenty more besides! All the items within the collection are smartly gift boxed, making for a fantastically large suite, suitable for both gifting and self purchase.

Gift box

**Champagne Flutes Clear – Set of 2** 2.25×2.25×9.75"/8.5 oz ASD10344

**Wine Glasses Clear – Set of 2** 3.75×3.75×8.75″/15 oz ASD10345

**Gin Glasses Clear – Set of 2** 4.25×4.25×8.25" / 23.5 oz ASD10346