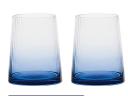

Individual Trifle Bowls Clear – Set of 4 4×4×3.5"/12.25 oz ASD10320

Empire Blue is a richly coloured variant within the Empire family. Applied as an ombre effect, the deep, rich blue is visible as a solid colour at the base of each bowl, though slowly fades away as you ascend the glass, leaving behind nothing but clear glass in all its brilliant transparency. This mixture of clear and colour, enables you to both enjoy the colour of your drink, but also adds a little extra flair to your table.

Available in an assortment of stems, tumblers, and the water carafe also, Empire Blue is a versatile range, be it for just a glass of wine, pitcher of water, or a full table service! Each of the drinking glasses come gift boxed in pairs, with the water carafe gift boxed individually too.

Gift box

**Wine Glasses Blue – Set of 2** 3.75×3.75×8.75"/ 15.25 oz ASD10363

**Gin Glasses Blue - Set of 2** 4×4×8.25"/23.75 oz ASD10364

Champagne Saucers Blue – Set of 2 4×4×8.25"/23.75oz ASD10365

**Hiball Tumblers Blue – Set of 2** 3×3×6.25" / 18.5 oz ASD10366