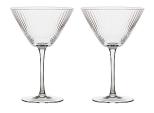

**Wine Glasses – Set of 2** 3.25×3.25×9.75"/15 oz ASD10075

**Gin Glasses - Set of 2** 4.25×4.25×8.75"/23.5 oz ASD10076

DOF Tumblers / Stemless Wine Glasses – Set of 2 3.5×3.5×4.25"/17 oz ASD10077

Gala is a wonderful mixture of style and colour. The colour element is plain to see without being overbearing nor distracting from the shapely bowl... or, importantly, what goes within! Each set comprises four jewel coloured stems or tumblers, which sit perfectly together and help to lift any table. The brilliance of the stems are highlighted further once you pick them up, as they have been

specially designed to be extra fine - giving them a lighter weight and feel of sophistication. All of this is finished off with Gala's modern and shapely bowls. Each of the five items within the collection come gift boxed in mixed set of four colours.

Gift box

Champagne Flutes – Set of 4 2.25×2.25×9.5"/7 oz ASD10097

Wine Glasses – Set of 4 3×3×8.5" / 12 oz ASD10098

Gin Glasses – Set of 4 4×4×7.5" / 17 oz ASD10099

Cocktail Glasses - Set of 4 4.5×4.5×7"/8.5 oz ASD10100